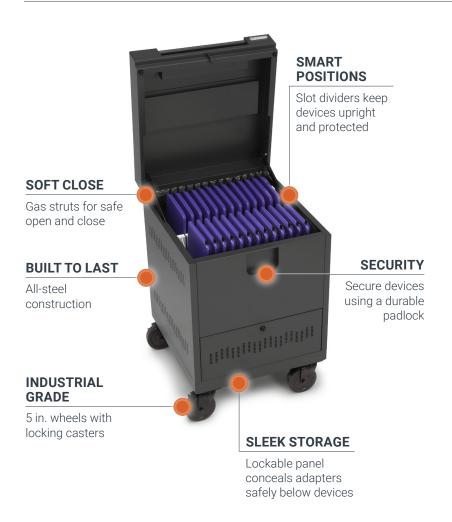

### Construction

**USA-sourced steel** Manufactured in Chicago, IL

# Shipment includes:

- CUBE® Toploader Mini Ships fully assembled
- Power cord
- Programmable Combination Padlock
- Keys