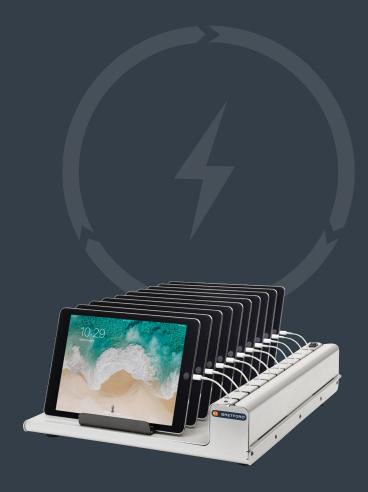

## PowerRack®

## Dimensions are expressed W x D x H

|                      | HM962                                             |
|----------------------|---------------------------------------------------|
| DEVICE<br>CAPACITY   | 10                                                |
| POWER                | AC: 5.5A max. draw<br>DC: up to 2.1A to each iPad |
| RACK<br>DIMENSIONS   | 14.75 x 17.5 x 3.75 in.                           |
| WEIGHT               | 14 lbs.                                           |
| FINISH               | Platinum                                          |
| SHIPMENT<br>INCLUDES | PowerRack<br>Power supply and cord                |

| Device Compatibility        |                 |  |
|-----------------------------|-----------------|--|
| iPad / iPad Air / iPad mini | $\checkmark$    |  |
| iPad Pro*                   | up to 12.9-inch |  |