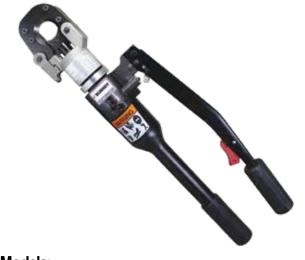

#### Hand Operated, Latch Head

Hydraulic Self-Contained Hand Operated

Tool: YCUT129ACSR

- Rapid advance pump
- Handle trigger drain
- Interference free closure on mid-span cuts
- 180° head rotation

## For Use On:

Copper/Aluminum Cable: up to 1.29"

ACSR: up to 1113 kcmil

Ground Rod: up to 5/8"

Rebar: up to 1/2"

Soft Steel Bolts: up to 5/8"

Standard Guy: up to 1/2"

EHS Guy Strand: up to 3/8"

## Models:

YCUT129ACSR Self-contained cutter

# **Specifications:**

Output Force: 7 Tons Weight: 11.4 lbs

**Size:** 22.50" x 6.63" x 2.50"

**Warranty:** 5 year limited warranty (excluding

blades)

PT10024162 Hard Polymer Case for YCUT129ACSR