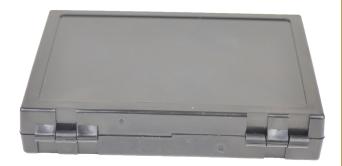

## Improved Box Style

- Stronger hinges and latches.
- Tongue and groove closure.
- Thicker, stronger walls.