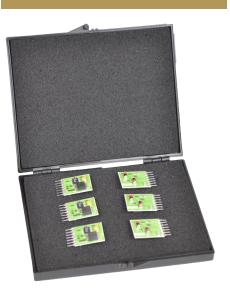

CCI Pillowstat with new Injection Molded box.

conductive containers, inc.

PHONE: 763.537.2090 FAX: 763.537.1738 WWW.CORSTAT.COM