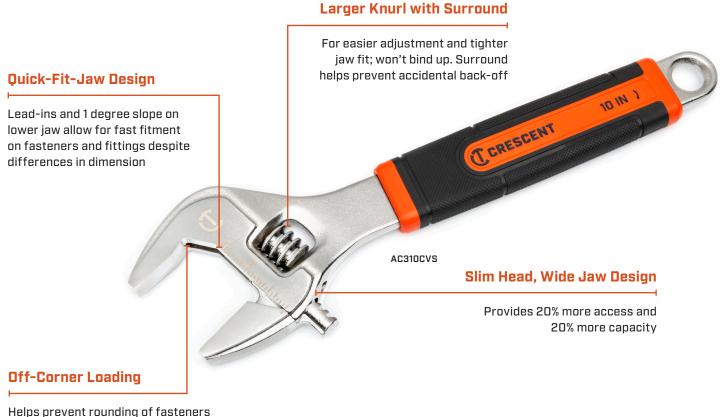

## **Quick-Fit Adjustable Wrench**

when applying heavy torque

| Cat. No.  | Description                                   | UPC          | Overall Length | Capacity Diameter Max | Weight (lbs.) |
|-----------|-----------------------------------------------|--------------|----------------|-----------------------|---------------|
| AC36CVS   | 6" Cushion Grip Adjustable Wrench             | 037103349798 | 6"             | 1.800"                | 0.425 lb.     |
| AC38CVS   | 8" Cushion Grip Adjustable Wrench             | 037103349804 | 8"             | 2.200"                | 0.740 lb.     |
| AC310CVS  | 10" Cushion Grip Adjustable Wrench            | 037103349811 | 10"            | 2.700"                | 1.250 lb.     |
| AC312CVS  | 12" Cushion Grip Adjustable Wrench            | 037103349828 | 12"            | 3.200"                | 1.855 lb.     |
| AC3610CVS | 6" and 10" Cushion Grip Adjustable Wrench Set | 037103349835 | _              | _                     | 1.675 lb.     |