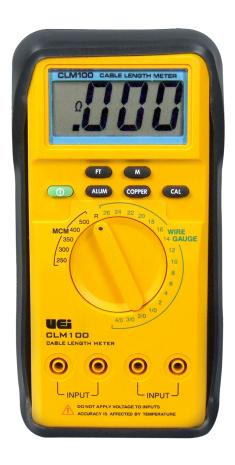

# Cable Length Meter CLM100

### **Features**

- Measures: copper and aluminum cables; covers the major wire gauges
- Automatic temperature compensation
- Reads in feet and meters
- Auto power off
- Calibration mode
- 5-Year limited warranty