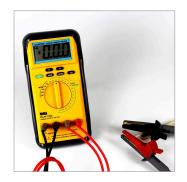

# Cable Length Meter



### **Functions**

- Measures: 25' to 30,000' ft
- Wire size: 26 ga to 4/0 ga
- 250 MCM to 5000 MCM
- Milliohm measurement capability
- Resistance 65Ω

### **Features**

- Measures: copper and aluminum cables; covers the major wire gauges
- Automatic temperature compensation
- Reads in feet and meters
- Auto power off
- Calibration mode
- 5-Year limited warranty

# **Applications**

Measure copper and aluminum cables up to 30,000' ft



# Cable Length Meter CLM100



### **Includes**

- Test leads (ATL190)
- Calibration bar (15154)
- Hard carrying case (AC504)
- Battery (9V)
- Manual (CLM100-MAN)

## **Specifications**

| Openineations          |                                                                                                                 |
|------------------------|-----------------------------------------------------------------------------------------------------------------|
| Measurement Range:     | 15 to 30,000 feet<br>26ga to 4/0ga<br>250MCM to 500MCM                                                          |
| Accuracy:              | Ambient Temperature: 65° to 75°F<br>< 30ft: ±6 LSD<br>> 30ft: ±(2% of reading + 3 LSD)                          |
| Ambient Temperature:   | <65° and >75°F<br><3