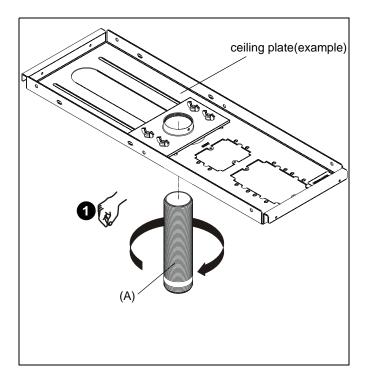

NOTE: Intended for use with Chief accessories and mounts.

 Install 6" fully threaded column extension (A) into plate/ adapter to desired position. Ensure column (A) engages at least five full threads into plate adapter. (See Figure 1)

Figure 1

2. Secure column (A) to plate/adapter by tightening set screw in plate/adapter (See Figure 1).

WARNING: Improper installation can result in serious injury or damage to equipment! The set screw in plate/adapter MUST BE TIGHTENED in order to fully secure the extension column to the plate/adapter!