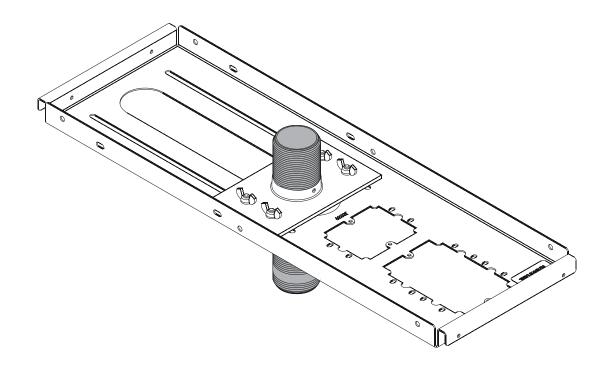

## **PARTS**

NOTE: Intended for use with Chief accessories and mounts.

 Install 6" fully threaded column extension (A) into plate/ adapter to desired position. Ensure column (A) engages at least five full threads into plate adapter. (See Figure 1)

Figure 1

2. Secure column (A) to plate/adapter by tightening set screw in plate/adapter (See Figure 1).

WARNING: Improper installation can result in serious injury or damage to equipment! The set screw in plate/adapter MUST BE TIGHTENED in order to fully secure the extension column to the plate/adapter!