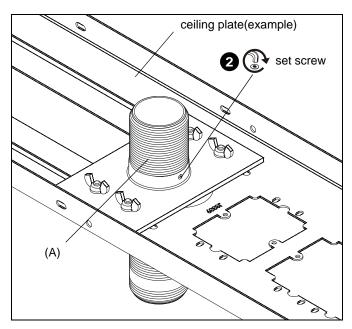

Figure 1

2. Secure column (A) to plate/adapter by tightening set screw in plate/adapter (See Figure 1).

WARNING: Improper installation can result in serious injury or damage to equipment! The set screw in plate/adapter MUST BE TIGHTENED in order to fully secure the extension column to the plate/adapter!