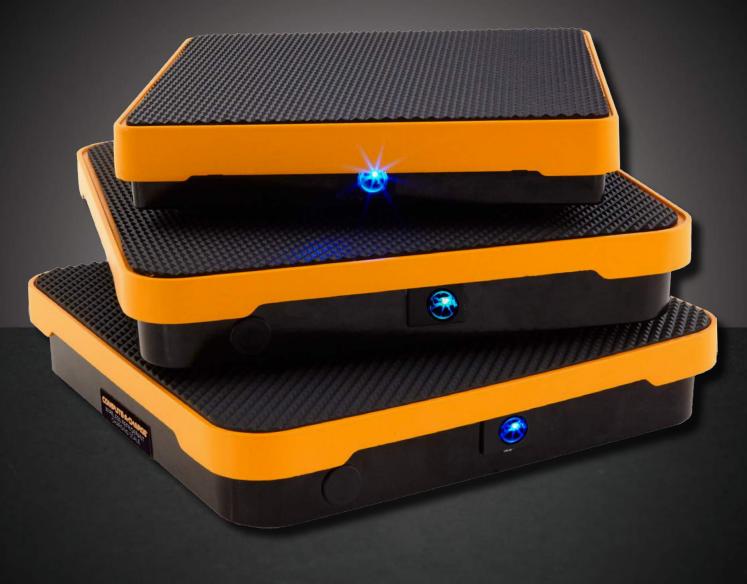

# **CC220W WIRELESS REFRIGERANT CHARGING SCALE**

- 220 lb (100 kg) capacity / 0.25 oz (5 g) resolution
- 8.75" platform
- For use with CPS Link<sup>™</sup> app and Android or iOS mobile device
- Weigh, charge and recover refrigerants
- Comes with soft carrying case
- · Battery operated

## COMPUTE-A-CHARGE **CC240W WIRELESS HIGH CAPACITY SCALE**

- 240 lb (108 kg) capacity / 0.25 oz (5 g) resolution
- 10" platform
- For use with CPS Link<sup>™</sup> app and Android or iOS mobile device
- · Weigh, charge and recover refrigerants
- · Includes protective carrying
- Battery operated

### **CC840W PROGRAMMABLE WIRELESS HIGH CAPACITY SCALE**

- 240 lb (108 kg) capacity / 0.25 oz (5 g) resolution
- 10" platform
- For use with CPS Link<sup>™</sup> app and Android or iOS mobile
- Programmable for automatic charging or recovery via integrated solenoid valves
- Weigh, charge and recover refrigerants
- Includes protective carrying case
- · Battery operated