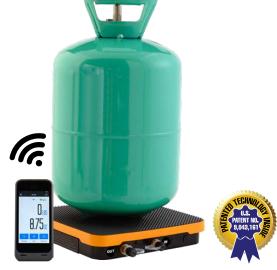

# **CC220W WIRELESS REFRIGERANT CHARGING SCALE**

- 220 lb (100 kg) capacity / 0.25 oz (5 g) resolution
- 8.75" platform
- For use with CPS Link<sup>™</sup> app and Android or iOS mobile device
- Weigh, charge and recover refrigerants
- Comes with soft carrying case
- · Battery operated