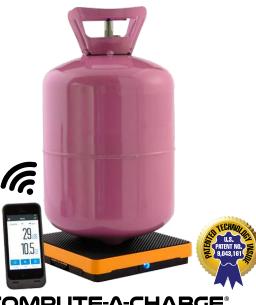

# **CC220W WIRELESS REFRIGERANT CHARGING SCALE**

- 220 lb (100 kg) capacity / 0.25 oz (5 g) resolution
- 8.75" platform
- For use with CPS Link<sup>™</sup> app and Android or iOS mobile device
- Weigh, charge and recover refrigerants
- Comes with soft carrying case
- · Battery operated

CPS Link™ App U.S. Patent No. 9,043,161 Easily input or access:

- Job data (name, client, invoice #)
- Client list (name, address, e-mail, phone)
- Tank Tracker<sup>™</sup> tank and refrigerant management system
- · Optional cloud storage
- Custom alarms for weight set-points
- E-mail customer and job information
- Operates in ISM band for international use