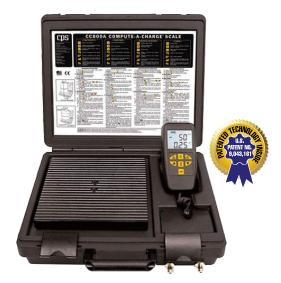

# **COMPUTE-A-CHARGE®**

### CC800A AUTOMATIC PROGRAMMABLE CHARGING/ RECOVERY SCALES HIGH CAPACITY SCALE

- 220 lb (100 kg) capacity / 0.25 oz (1 g) resolution
- Programmable for automatic charging or recovery via built-in solenoid valve
- Accommodates 30, 50, 90 & 125 lb cylinders
- Removable 8.75" platform for operation in or out of protective case
- Easy to read, fast response measurement
- Visual and mechanical overload protection

**CCX220BC** Battery door with magnet