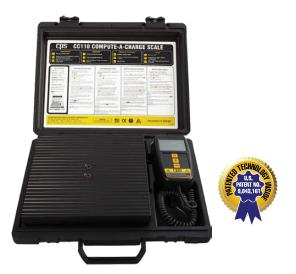

# COMPUTE-A-CHARGE®

- CC110 STANDARD SCALE
- 110 lb (25 kg) capacity / 0.20 oz (5 g) resolution
- Best in class value and accuracy
- Accommodates 30 & 50 lb cylinders
- Removable 8.75" platform for operation in or out of protective case
- Easy to read, fast response measurement
- Visual and mechanical overload protection

**CCXC** Protective carrying case **CCX220BC** Battery door with magnet