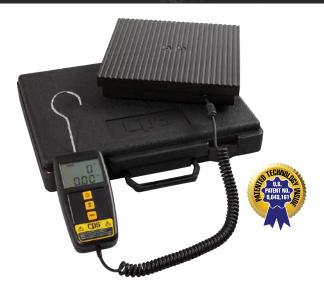

### **CC50 HIGH RESOLUTION SCALE**

- 55 lb (25 kg) capacity / 0.05 oz / 1 g resolution
- Ideal for critical charge, small volume systems
- Removable 8.75" platform for operation in or out of protective case
- Easy to read, fast response measurement
- Visual and mechanical overload protection

### **CC220 HIGH CAPACITY SCALE**

- 220 lb (100 kg) capacity / 0.25 oz (10 g) resolution
- Our most versatile unit with best-in-class accuracy and enlarged capacity
- Accommodates 30, 50, 90 & 125 lb cylinders
- Removable 8.75" platform for operation in or out of protective case
- Easy to read, fast response measurement
- Visual and mechanical overload protection

# COMPUTE-A-CHARGE®

- CC110 STANDARD SCALE
- 110 lb (25 kg) capacity / 0.20 oz (5 g) resolution
- Best in class value and accuracy
- Accommodates 30 & 50 lb cylinders
- Removable 8.75" platform for operation in or out of protective case
- Easy to read, fast response measurement
- Visual and mechanical overload protection