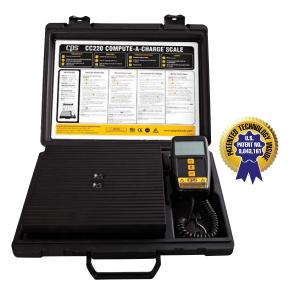

# **COMPUTE-A-CHARGE®**

### **CC220 HIGH CAPACITY SCALE**

- 220 lb (100 kg) capacity / 0.25 oz (10 g) resolution
- Our most versatile unit with best-in-class accuracy and enlarged capacity
- Accommodates 30, 50, 90 & 125 lb cylinders
- Removable 8.75" platform for operation in or out of protective case
- Easy to read, fast response measurement
- Visual and mechanical overload protection

**CCXC** Protective carrying case **CCX220BC** Battery door with magnet