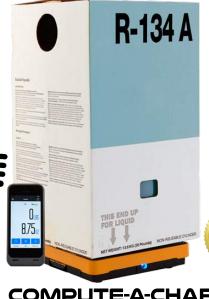

# **CC220W WIRELESS REFRIGERANT CHARGING SCALE**

- 220 lb (100 kg) capacity / 0.25 oz (5 g) resolution
- 8.75" platform
- For use with CPS Link<sup>™</sup> app and Android or iOS mobile device
- Weigh, charge and recover refrigerants
- Comes with soft carrying case
- · Battery operated

CPS Link™ App U.S. Patent No. 9,043,161 Easily input or access:

- Job data (name, client, invoice #)
- Client list (name, address, e-mail, phone)
- Tank Tracker<sup>™</sup> tank and refrigerant management system
- · Optional cloud storage
- Custom alarms for weight set-points
- E-mail customer and job information
- Operates in ISM band for international use