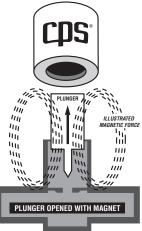

TLMKC18 Solenoid Service Magnet Instructions

Slide the TLMKC18 over solenoid enclosing tube to create a magnetic field that lifts the stem and plunger assembly

- Magnetically lifts plunger
- Manually opens solenoid valve for troubleshooting, temporary operation and/or maintenance of system
- Compatible with direct connected & pilot operated solenoid valves; 2 way solenoids, 3 way reclaim valves, 4 way reversing valves
- For use will all common solenoid brands
- Inner diameter of TLMKC18:
  17mm