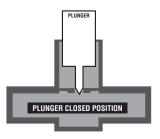

TLMKC18 Solenoid Service Magnet Instructions

Slide the TLMKC18 over solenoid enclosing tube to create a magnetic field that lifts the stem and plunger assembly

- Magnetically lifts plunger
- Manually opens solenoid valve for troubleshooting, temporary operation and/or maintenance of system
- Compatible with direct connected & pilot operated solenoid valves; 2 way solenoids, 3 way reclaim valves, 4 way reversing valves
- For use will all common solenoid brands
- Inner diameter of TLMKC18:
  17mm