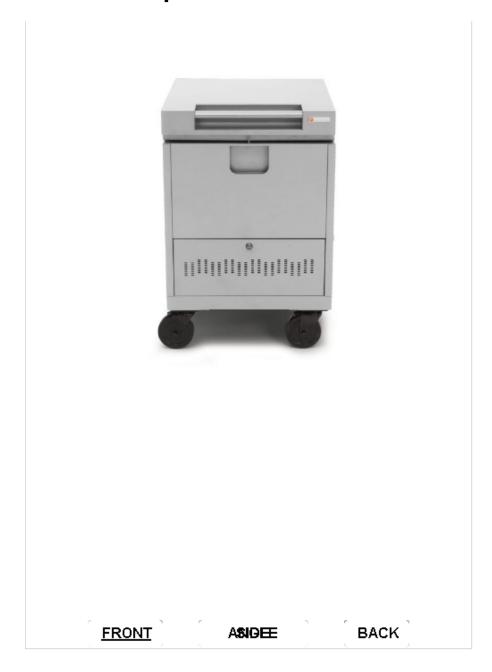

# YOUR PRODUCT. YOUR IDENTITY.

Choose from one of our 16 colors and personalize by branding with your own logo.

SAFE SOFT CLOSE | Equipped with gas struts for safe open and close.

**CONVENIENT CABLE MANAGEMENT** The Cable Boss™ cord management system provides notched hooks that make it easy to organize cables and position cords neatly above devices.

ADAPTER STORAGE | Lockable panel conceals adapters safely below devices.

SMART AGILE POWER | Digital cycle timer rotates charging to each shelf every 10 minutes, ensuring a safe charge.

INDUSTRIAL GRADE | 5 in. wheels with locking casters.

SECURITY | Secure devices using a durable padlock included with the cart.