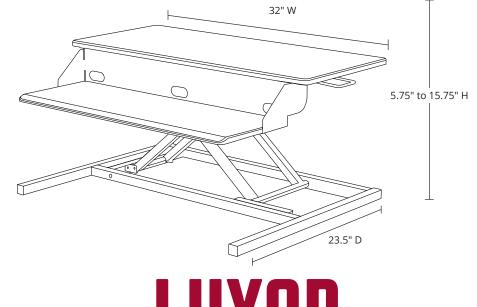

## **Product Specifications**

| ltem Number              | CVTR PRO-WH                              |
|--------------------------|------------------------------------------|
| Color                    | White                                    |
| Frame Material           | Steel                                    |
| Frame Finish             | Powder Coat                              |
| Top Material             | MDF                                      |
| Top Finish               | PVC with textured surface                |
| Overall Dimensions       | 32" W x 23.5" D x 5.75" to 15.75" H      |
| Base Dimensions          | 30" x 23.25"                             |
| Top Shelf Dimensions     | 32" W x 13.75" D                         |
| Keyboard Tray Dimensions | 27.75" W x 9.75" D                       |
| Distance Between Shelves | 4.25"                                    |
| Height Adjustment        | Pneumatic                                |
| Weight Capacity          | Optimized for 11lbs, max capacity 35lbs. |
| Actual Weight            | 37.5 lbs.                                |
| Carton Dimensions        | 57.6 lbs.                                |
| Shipping Weight          | 42 lbs.                                  |
| Ship Method              | Ground                                   |
| Assembly Required        | None                                     |
| Certifications           | ANSI/BIFMA                               |