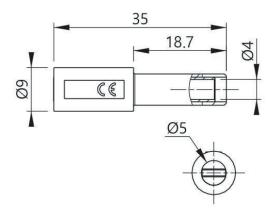

# 9mm Magnetic Connector, 4mm Straight Sheathed Banana Jack

CT3879-#



#### Features:

- Voltage Max 30 Vac / 60 Vdc
- Current Max 12 A
- Max Temperature 80 °C (176 °F)
- Insulation Material Polypropylene (PP)
- Magnet N35 / 1.2 Tesla
- RoHS 2 Compliant

## Measurement Drawing: (not to scale)



## Description:

The 3800 series of Magnetic Connectors facilitates a quick and reliable way to connect to terminal block screws or any other ferromagnetic conductors. These connectors provide ample magnetic hold for hands-free operation.



### Order Information:

### CT3879-#

9mm Magnetic Connector, 4mm Straight Sheathed Banana Jack

Color - replace '-#' with dash number:
Black, -2 Red, -4 Yellow, -5 Green, -6 Blue, -9 White

## **Contact Info:**

Toll Free: 800-572-1028 (US Only)

Phone: 714-221-9330 Fax: 714-921-9849 22820 Savi Ranch Parkway Yorba Linda, CA 92887-4610 USA www.caltestelectronics.com

 $\epsilon$ 

Copyright © 2019, Cal Test Electronics, Inc. All rights reserved. Information in this publication supersedes that in all previously published material. Trade names referenc