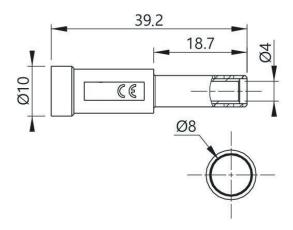

# 10mm Magnetic Connector, 4mm Straight Sheathed Banana Jack

CT3880-#



#### Features:

- Voltage Max 30 Vac / 60 Vdc
- Current Max 4 A
- Max Temperature 80 °C (176 °F)
- Insulation Material Polypropylene (PP)
- Magnet N35 / 1.2 Tesla
- RoHS 2 Compliant

## Measurement Drawing: (not to scale)



## Description:

The 3800 series of Magnetic Connectors facilitates a quick and reliable way to connect to terminal block screws or any other ferromagnetic conductors. These connectors provide ample magnetic hold for hands-free operation.



## Order Information:

## CT3880-#

10mm Magnetic Connector, 4mm Straight Sheathed Banana Jack

Color - replace '-#' with dash number:
Black, -2 Red, -4 Yellow, -5 Green, -6 Blue, -9 White

## **Contact Info:**

Toll Free: 800-572-1028 (US Only)

Phone: 714-221-9330 Fax: 714-921-9849 22820 Savi Ranch Parkway Yorba Linda, CA 92887-4610 USA www.caltestelectronics.com

 $\epsilon$ 

Copyright © 2019, Cal Test Electronics, Inc. All rights reserved. Information in this publication supersedes that in all previously published material. Trade names reference