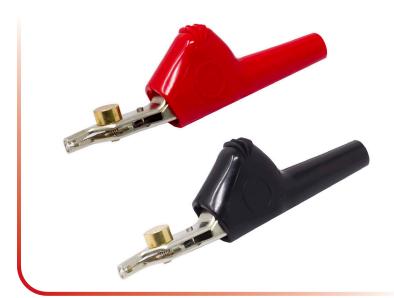

# Large Angle-nose Telecom Clip

## CT4381-#

#### Features:

- Insulation Material Polyvinyl Chloride (PVC)
- Contact Materials Nickel/silver, Brass, Bronze
- Length and Width 100 x 30.9 mm
- Jaw Opening 25.4 mm

#### CT4381-#

Large Angle-nosed Telecom Clip

• Color - replace '-#' with dash number: •0 Black, •2 Red

#### CT4390

Large Angle-nosed Telecom Clip, Pair B/R