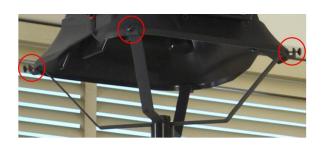

## **Attaching Capture Hood to Stand**

- 1. Mount the capture hood base onto the quad bracket corners. Use thumbscrews to tighten.
- 2. Raise the hood using the adjustable extension poles.
- 3. Make sure to make a tight seal against the outlet.
- 4. Lock in place by tightening the thumbscrews on the extension poles.