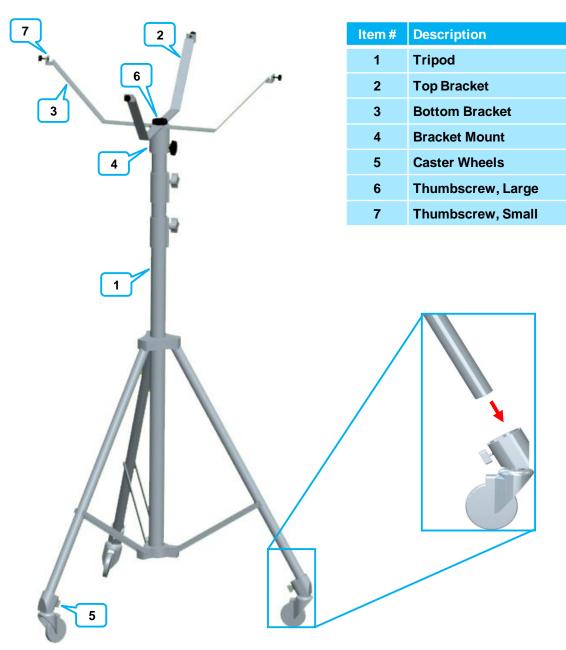

# CAPTURE HOOD STAND ASSEMBLY AND USAGE

APPLICABLE TO CAPTURE HOOD MODELS EBT731, PH731, AND 8380

Qty

1

1

1

1

3

2

4