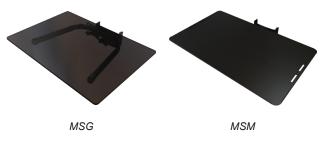

Optional tempered glass or metal shelf that easily installs after TV is attached