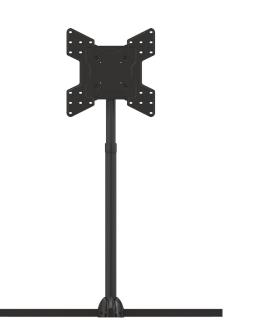

# **Collapsible Floor Stand (optional casters)**

| Model | TV Sizes | Height<br>Adjustment | Max Mounting<br>Pattern (WxH)             | Load<br>Rating |
|-------|----------|----------------------|-------------------------------------------|----------------|
| S46P  | 32"-55"  | 48"-64.5"            | 400x400mm<br>(expandable to)<br>723x501mm | 100lb          |

### Fully Adjustable

Height of display may be continuously adjusted vertically, post-installation. S46P completely collapses to a 6"x34" footprint.