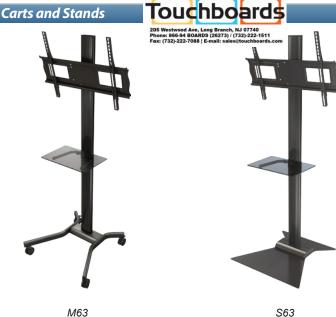

# **Mobile Carts and Floor Stands**

For 32" to 63" LCD, LED and Plasma TVs

S63

| Model | TV Sizes | Max Height<br>Adjustment | Max Mounting<br>Pattern (WxH) | Load<br>Rating |
|-------|----------|--------------------------|-------------------------------|----------------|
| M63   | 37"-63"  | 70.75"                   | 723x501mm                     | 150lb          |
| S63   | 37"-63"  | 68"                      | 723x501mm                     | 150lb          |