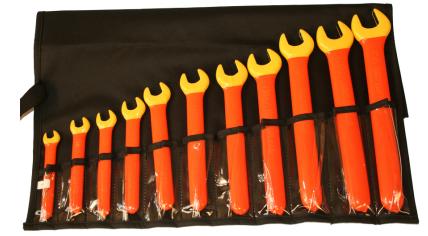

## 11PC. OPEN END WRENCH SETS

## IOEWS - 11

| 3/8" Open End Wrench   | OEW-12 |
|------------------------|--------|
| 7/16" Open End Wrench  | OEW-14 |
| 1/2" Open End Wrench   | OEW-16 |
| 9/16" Open End Wrench  | OEW-18 |
| 5/8" Open End Wrench   | OEW-20 |
| 11/16" Open End Wrench | OEW-22 |
| 3/4" Open End Wrench   | OEW-24 |
| 13/16"Open End Wrench  | OEW-26 |
| 15/16" Open End Wrench | OEW-28 |
| 7/8" Open End Wrench   | OEW-30 |
| 1"Open End Wrench      | OEW-32 |