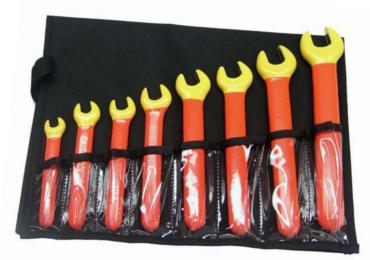

## **8PC OPEN END WRENCH SETS**

**IOEWS-8** 

## Wrench Roll Pouch includes:

| 3/8" Open End Wrench   | OEW-12 |
|------------------------|--------|
| 7/16" Open End Wrench  | OEW-14 |
| 1/2" Open End Wrench   | OEW-16 |
| 9/16" Open End Wrench  | OEW-18 |
| 5/8" Open End Wrench   | OEW-20 |
| 11/16" Open End Wrench | OEW-22 |
| 3/4" Open End Wrench   | OEW-24 |
| 13/16" Open End Wrench | OEW-26 |