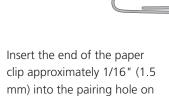

mm) into the pairing hole on the receiver. Use a light press when inserting the paper clip not to damage the hardware. The receiver amber light will begin to flash indicating that it's in pairing mode.