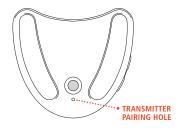

5) Insert the end of the paper clip approximately 1/2" (1.3 cm) into the pairing hole on the transmitter. Use a light press when inserting the paper clip not to damage the hardware. Successful pairing will result in a solid amber light on the front side of the receiver.