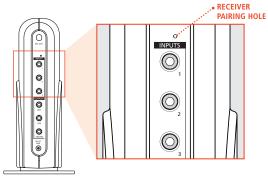

mm) into the pairing hole on the receiver. Use a light press when inserting the paper clip not to damage the hardware. The receiver amber light will begin to flash indicating that it's in pairing mode.