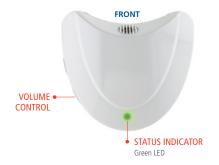

### REMOVE ORBITER FROM CHARGER PRIOR TO USE

- Click MASTER CONTROL once for ON.
  - Click again to cycle between ON and MUTE. To turn OFF, push and hold MASTER CONTROL for 4 seconds, then release.
- 2. Green LED will illuminate on the transmitter while ON.

- 3. Amber LED will illuminate on the receiver while connected.
- 4. Set appropriate volume with VOLUME CONTROL button.