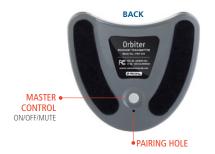

### REMOVE ORBITER FROM CHARGER PRIOR TO USE

- Click MASTER CONTROL once for ON.
  - Click again to cycle between ON and MUTE. To turn OFF, push and hold MASTER CONTROL for 4 seconds, then release.
- 2. Green LED will illuminate on the transmitter while ON.