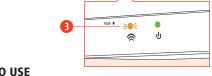

### REMOVE ORBITER FROM CHARGER PRIOR TO USE

- Click MASTER CONTROL once for ON.
  - Click again to cycle between ON and MUTE. To turn OFF, push and hold MASTER CONTROL for 4 seconds, then release.
- 2. Green LED will illuminate on the transmitter while ON.

- 3. Amber LED will illuminate on the receiver while connected.
- 4. Set appropriate volume with VOLUME CONTROL button.

### NOTE

The Orbiter will not connect to the receiver while charging. Once charged, disconnect charger and operate pendant as normal.