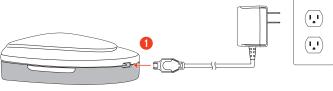

### **CONNECT ORBITER TO CHARGER**

- 1. Connect the charger to the power connector on the Orbiter.
- 2. Green LED will begin flashing.
- 3. Allow for two hours of charge time prior to first use or when Green LED is glowing steady.

## NOTE

The Orbiter has built-in overcharge protection. Once fully charged, the Green LED will cycle between charge (steady) and discharge (blinking).