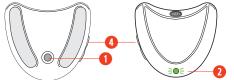

### REMOVE ORBITER FROM CHARGER PRIOR TO USE

- Click MASTER CONTROL once for ON.
  - Click again to cycle between ON and MUTE. To turn OFF, push and hold MASTER CONTROL for 4 seconds, then release.
- 2. Green LED will illuminate on the transmitter while ON.

- 3. Amber LED will illuminate on the receiver while connected.
- 4. Set appropriate volume with VOLUME CONTROL button.