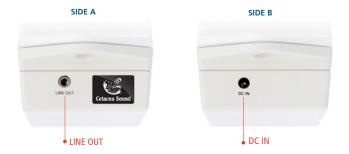

### **CONNECT ORBITER TO CHARGER**

- 1. Connect the charger to the power connector on the Orbiter.
- 2. Green LED will begin flashing.
- 3. Allow for two hours of charge time prior to first use or when Green LED is glowing steady.