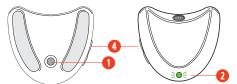

### **CONNECT ORBITER TO CHARGER**

- 1. Connect the charger to the power connector on the Orbiter.
- 2. Green LED will begin flashing.
- 3. Allow for two hours of charge time prior to first use or when Green LED is glowing steady.

## NOTE

The Orbiter has built-in overcharge protection. Once fully charged, the Green LED will cycle between charge (steady) and discharge (blinking).