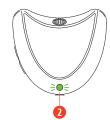

### REMOVE ORBITER FROM CHARGER PRIOR TO USE

- Click MASTER CONTROL once for ON.
  - Click again to cycle between ON and MUTE. To turn OFF, push and hold MASTER CONTROL for 4 seconds, then release.
- 2. Green LED will illuminate on the transmitter while ON.

- 3. Amber LED will illuminate on the receiver while connected.
- 4. Set appropriate volume with VOLUME CONTROL button.