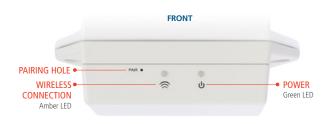

- 3. Amber LED will illuminate on the receiver while connected.
- 4. Set appropriate volume with VOLUME CONTROL button.

### NOTE

The Orbiter will not connect to the receiver while charging. Once charged, disconnect charger and operate pendant as normal.