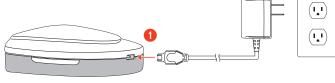

### **CONNECT ORBITER TO CHARGER**

- 1. Connect the charger to the power connector on the Orbiter.
- 2. Green LED will begin flashing.
- 3. Allow for two hours of charge time prior to first use or when Green LED is glowing steady.

## NOTE

The Orbiter has built-in overcharge protection. Once fully charged, the Green LED will cycle between charge (steady) and discharge (blinking).