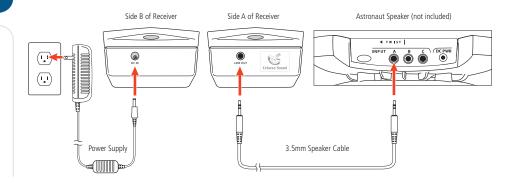

## **SET UP AND CONNECT RECEIVER**

#### **INSTALLER NOTES**

No tools are required to set up the Orbiter other than to run cable as needed. Clips, hangers, and hooks are recommended for long cable runs.

### INSTALL RECEIVER ON CEILING NEAR AN AC SOURCE