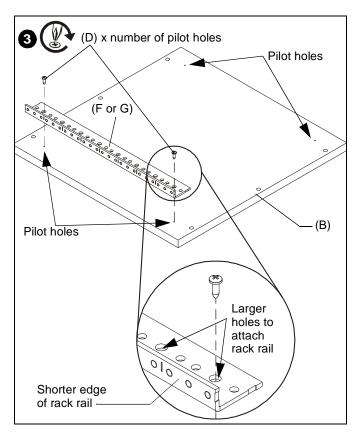

## **INSTALLATION**

- Lay two side panels (B) flat with pilot holes facing up. (See Figure 1)
- Orient one rack rail so that the shorter edge of rack rail faces the front of the rack. (See Figure 1)
- Attach rack rail (F or G) to side panel (B) using #10 x 5/8" Phillips wood screw (D) in larger holes on rack rail.

**NOTE:** All fasteners may not be used. Use one fastener in each pilot hole in side panels. Number of pilot holes will vary by model.

4. Repeat Steps 2 and 3 for the second side panel.

Figure 1

- 5. Place one top/bottom (A) piece standing up on its edge next to one of the side panel (B) pieces. (See Figure 2)
- Install one 7mm x 70mm wood screw (C) into predrilled hole on side panel. Fasten the screw all the way into the panel but leave somewhat loose until all screws are installed. (See Figure 2)
- Install remaining wood screws into the side panel in same manner.