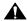

Figure 2

- 8. Attach remaining side panel to assembly using one 7mm x 70mm wood screw (C) into predrilled hole on side panel. Fasten the screw all the way into the panel but leave somewhat loose until all screws are installed. (See Figure 3)
- Install remaining wood screws into the side panel in same manner.

Figure 3

Installation Instructions ER Rack Series

- Install the second top/bottom piece (A) into place, using three 7mm x 70mm wood screws (C) into predrilled holes on each side panel. Fasten the screws all the way into the panel but leave somewhat loose until all screws are installed.
- 11. Tighten all screws after all sides, base and top are positioned and aligned.
- 12. Insert head caps (E) over the 7mm x 70mm screws (C).