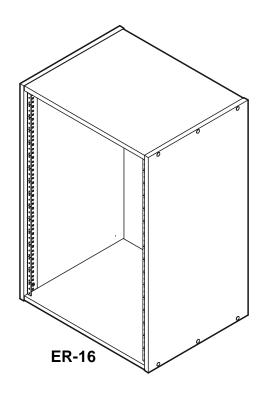

# **DIMENSIONS**

| MODEL    | RACK HEIGHT | DEPTH "A"                               | USABLE DEPTH "B"                                                                                                                                                                                                                                                                                                                                                                                                                                                                                                                                                                                                                                                                                                                                                                                                                                                                                                                                                                                                                                                                                                                                                                                                                                                                                                                                                                                                                                                                                                                                                                                                                                                                                                                                                                                                                                                                                                                                                                                                                                                                                                              | HEIGHT "C"   | HEIGHT W/CASTERS |                     |
|----------|-------------|-----------------------------------------|-------------------------------------------------------------------------------------------------------------------------------------------------------------------------------------------------------------------------------------------------------------------------------------------------------------------------------------------------------------------------------------------------------------------------------------------------------------------------------------------------------------------------------------------------------------------------------------------------------------------------------------------------------------------------------------------------------------------------------------------------------------------------------------------------------------------------------------------------------------------------------------------------------------------------------------------------------------------------------------------------------------------------------------------------------------------------------------------------------------------------------------------------------------------------------------------------------------------------------------------------------------------------------------------------------------------------------------------------------------------------------------------------------------------------------------------------------------------------------------------------------------------------------------------------------------------------------------------------------------------------------------------------------------------------------------------------------------------------------------------------------------------------------------------------------------------------------------------------------------------------------------------------------------------------------------------------------------------------------------------------------------------------------------------------------------------------------------------------------------------------------|--------------|------------------|---------------------|
| ER-4     | 4 SPACE     | 15.9 [403mm]                            | 15 [381mm]                                                                                                                                                                                                                                                                                                                                                                                                                                                                                                                                                                                                                                                                                                                                                                                                                                                                                                                                                                                                                                                                                                                                                                                                                                                                                                                                                                                                                                                                                                                                                                                                                                                                                                                                                                                                                                                                                                                                                                                                                                                                                                                    | 8.6 [219mm]  | 11.5 [292mm]     |                     |
| ER-6     | 6 SPACE     | 15.9 [403mm]                            | 15 [381mm]                                                                                                                                                                                                                                                                                                                                                                                                                                                                                                                                                                                                                                                                                                                                                                                                                                                                                                                                                                                                                                                                                                                                                                                                                                                                                                                                                                                                                                                                                                                                                                                                                                                                                                                                                                                                                                                                                                                                                                                                                                                                                                                    | 12.1 [308mm] | 15.0 [381mm]     |                     |
| ER-8     | 8 SPACE     | 15.9 [403mm]                            | 15 [381mm]                                                                                                                                                                                                                                                                                                                                                                                                                                                                                                                                                                                                                                                                                                                                                                                                                                                                                                                                                                                                                                                                                                                                                                                                                                                                                                                                                                                                                                                                                                                                                                                                                                                                                                                                                                                                                                                                                                                                                                                                                                                                                                                    | 15.6 [397mm] | 18.5 [470mm]     |                     |
| ER-10    | 10 SPACE    | 15.9 [403mm]                            | 15 [381mm]                                                                                                                                                                                                                                                                                                                                                                                                                                                                                                                                                                                                                                                                                                                                                                                                                                                                                                                                                                                                                                                                                                                                                                                                                                                                                                                                                                                                                                                                                                                                                                                                                                                                                                                                                                                                                                                                                                                                                                                                                                                                                                                    | 19.1 [486mm] | 22.0 [559mm]     |                     |
| ER-12    | 12 SPACE    | 15.9 [403mm]                            | 15 [381mm]                                                                                                                                                                                                                                                                                                                                                                                                                                                                                                                                                                                                                                                                                                                                                                                                                                                                                                                                                                                                                                                                                                                                                                                                                                                                                                                                                                                                                                                                                                                                                                                                                                                                                                                                                                                                                                                                                                                                                                                                                                                                                                                    | 22.6 [574mm] | 25.5 [648mm]     |                     |
| ER-14    | 14 SPACE    | 15.9 [403mm]                            | 15 [381mm]                                                                                                                                                                                                                                                                                                                                                                                                                                                                                                                                                                                                                                                                                                                                                                                                                                                                                                                                                                                                                                                                                                                                                                                                                                                                                                                                                                                                                                                                                                                                                                                                                                                                                                                                                                                                                                                                                                                                                                                                                                                                                                                    | 26.1 [664mm] | 29.0 [737mm]     |                     |
| ER-16    | 16 SPACE    | 15.9 [403mm]                            | 15 [381mm]                                                                                                                                                                                                                                                                                                                                                                                                                                                                                                                                                                                                                                                                                                                                                                                                                                                                                                                                                                                                                                                                                                                                                                                                                                                                                                                                                                                                                                                                                                                                                                                                                                                                                                                                                                                                                                                                                                                                                                                                                                                                                                                    | 29.6 [753mm] | 32.5 [825mm]     |                     |
| ER-20    | 20 SPACE    | 15.9 [403mm]                            | 15 [381mm]                                                                                                                                                                                                                                                                                                                                                                                                                                                                                                                                                                                                                                                                                                                                                                                                                                                                                                                                                                                                                                                                                                                                                                                                                                                                                                                                                                                                                                                                                                                                                                                                                                                                                                                                                                                                                                                                                                                                                                                                                                                                                                                    | 36.6 [930mm] | 39.5 [1003mm]    |                     |
| ER-8-18  | 8 SPACES    | 17.9 [454mm]                            | 17 [431mm]                                                                                                                                                                                                                                                                                                                                                                                                                                                                                                                                                                                                                                                                                                                                                                                                                                                                                                                                                                                                                                                                                                                                                                                                                                                                                                                                                                                                                                                                                                                                                                                                                                                                                                                                                                                                                                                                                                                                                                                                                                                                                                                    | 15.6 [397mm] | 18.5 [470mm]     |                     |
| ER-12-18 | 12 SPACES   | 17.9 [454mm]                            | 17 [431mm]                                                                                                                                                                                                                                                                                                                                                                                                                                                                                                                                                                                                                                                                                                                                                                                                                                                                                                                                                                                                                                                                                                                                                                                                                                                                                                                                                                                                                                                                                                                                                                                                                                                                                                                                                                                                                                                                                                                                                                                                                                                                                                                    | 22.6 [574mm] | 25.5 [648mm]     |                     |
| ER-16-18 | 16 SPACES   | 17.9 [454mm]                            | 17 [431mm]                                                                                                                                                                                                                                                                                                                                                                                                                                                                                                                                                                                                                                                                                                                                                                                                                                                                                                                                                                                                                                                                                                                                                                                                                                                                                                                                                                                                                                                                                                                                                                                                                                                                                                                                                                                                                                                                                                                                                                                                                                                                                                                    | 29.6 [753mm] | 32.5 [825mm]     |                     |
| ER-20-18 | 20 SPACES   | 17.9 [454mm]                            | 17 [431mm]                                                                                                                                                                                                                                                                                                                                                                                                                                                                                                                                                                                                                                                                                                                                                                                                                                                                                                                                                                                                                                                                                                                                                                                                                                                                                                                                                                                                                                                                                                                                                                                                                                                                                                                                                                                                                                                                                                                                                                                                                                                                                                                    | 36.6 [930mm] | 39.5 [1003mm]    |                     |
|          |             |                                         |                                                                                                                                                                                                                                                                                                                                                                                                                                                                                                                                                                                                                                                                                                                                                                                                                                                                                                                                                                                                                                                                                                                                                                                                                                                                                                                                                                                                                                                                                                                                                                                                                                                                                                                                                                                                                                                                                                                                                                                                                                                                                                                               |              |                  |                     |
|          |             | 20.38<br>[517.5]                        |                                                                                                                                                                                                                                                                                                                                                                                                                                                                                                                                                                                                                                                                                                                                                                                                                                                                                                                                                                                                                                                                                                                                                                                                                                                                                                                                                                                                                                                                                                                                                                                                                                                                                                                                                                                                                                                                                                                                                                                                                                                                                                                               | -            | "A"              |                     |
|          |             | 0 A A A A A A A A A A A A A A A A A A A | ;<br>;<br>;<br>;                                                                                                                                                                                                                                                                                                                                                                                                                                                                                                                                                                                                                                                                                                                                                                                                                                                                                                                                                                                                                                                                                                                                                                                                                                                                                                                                                                                                                                                                                                                                                                                                                                                                                                                                                                                                                                                                                                                                                                                                                                                                                                              |              |                  | NOTE: ER-16 SHOWN   |
|          |             | • 0 0 0 0 0 0 0 0 0 0 0 0 0 0 0 0 0 0 0 | 6<br>6<br>6                                                                                                                                                                                                                                                                                                                                                                                                                                                                                                                                                                                                                                                                                                                                                                                                                                                                                                                                                                                                                                                                                                                                                                                                                                                                                                                                                                                                                                                                                                                                                                                                                                                                                                                                                                                                                                                                                                                                                                                                                                                                                                                   |              |                  |                     |
|          |             | 0 0 0 0 0 0 0 0 0 0 0 0 0 0 0 0 0 0 0   | - 012 - 013 - 013 - 013 - 013 - 013 - 013 - 013 - 013 - 013 - 013 - 013 - 013 - 013 - 013 - 013 - 013 - 013 - 013 - 013 - 013 - 013 - 013 - 013 - 013 - 013 - 013 - 013 - 013 - 013 - 013 - 013 - 013 - 013 - 013 - 013 - 013 - 013 - 013 - 013 - 013 - 013 - 013 - 013 - 013 - 013 - 013 - 013 - 013 - 013 - 013 - 013 - 013 - 013 - 013 - 013 - 013 - 013 - 013 - 013 - 013 - 013 - 013 - 013 - 013 - 013 - 013 - 013 - 013 - 013 - 013 - 013 - 013 - 013 - 013 - 013 - 013 - 013 - 013 - 013 - 013 - 013 - 013 - 013 - 013 - 013 - 013 - 013 - 013 - 013 - 013 - 013 - 013 - 013 - 013 - 013 - 013 - 013 - 013 - 013 - 013 - 013 - 013 - 013 - 013 - 013 - 013 - 013 - 013 - 013 - 013 - 013 - 013 - 013 - 013 - 013 - 013 - 013 - 013 - 013 - 013 - 013 - 013 - 013 - 013 - 013 - 013 - 013 - 013 - 013 - 013 - 013 - 013 - 013 - 013 - 013 - 013 - 013 - 013 - 013 - 013 - 013 - 013 - 013 - 013 - 013 - 013 - 013 - 013 - 013 - 013 - 013 - 013 - 013 - 013 - 013 - 013 - 013 - 013 - 013 - 013 - 013 - 013 - 013 - 013 - 013 - 013 - 013 - 013 - 013 - 013 - 013 - 013 - 013 - 013 - 013 - 013 - 013 - 013 - 013 - 013 - 013 - 013 - 013 - 013 - 013 - 013 - 013 - 013 - 013 - 013 - 013 - 013 - 013 - 013 - 013 - 013 - 013 - 013 - 013 - 013 - 013 - 013 - 013 - 013 - 013 - 013 - 013 - 013 - 013 - 013 - 013 - 013 - 013 - 013 - 013 - 013 - 013 - 013 - 013 - 013 - 013 - 013 - 013 - 013 - 013 - 013 - 013 - 013 - 013 - 013 - 013 - 013 - 013 - 013 - 013 - 013 - 013 - 013 - 013 - 013 - 013 - 013 - 013 - 013 - 013 - 013 - 013 - 013 - 013 - 013 - 013 - 013 - 013 - 013 - 013 - 013 - 013 - 013 - 013 - 013 - 013 - 013 - 013 - 013 - 013 - 013 - 013 - 013 - 013 - 013 - 013 - 013 - 013 - 013 - 013 - 013 - 013 - 013 - 013 - 013 - 013 - 013 - 013 - 013 - 013 - 013 - 013 - 013 - 013 - 013 - 013 - 013 - 013 - 013 - 013 - 013 - 013 - 013 - 013 - 013 - 013 - 013 - 013 - 013 - 013 - 013 - 013 - 013 - 013 - 013 - 013 - 013 - 013 - 013 - 013 - 013 - 013 - 013 - 013 - 013 - 013 - 013 - 013 - 013 - 013 - 013 - 013 - 013 - 013 - 013 - 013 - 013 - 013 - 013 - 013 - 013 - 013 - 013 - 013 - 013 |              | - <br>-          |                     |
|          | "C"         | •                                       |                                                                                                                                                                                                                                                                                                                                                                                                                                                                                                                                                                                                                                                                                                                                                                                                                                                                                                                                                                                                                                                                                                                                                                                                                                                                                                                                                                                                                                                                                                                                                                                                                                                                                                                                                                                                                                                                                                                                                                                                                                                                                                                               |              |                  |                     |
|          |             | 8                                       |                                                                                                                                                                                                                                                                                                                                                                                                                                                                                                                                                                                                                                                                                                                                                                                                                                                                                                                                                                                                                                                                                                                                                                                                                                                                                                                                                                                                                                                                                                                                                                                                                                                                                                                                                                                                                                                                                                                                                                                                                                                                                                                               |              |                  |                     |
|          |             |                                         |                                                                                                                                                                                                                                                                                                                                                                                                                                                                                                                                                                                                                                                                                                                                                                                                                                                                                                                                                                                                                                                                                                                                                                                                                                                                                                                                                                                                                                                                                                                                                                                                                                                                                                                                                                                                                                                                                                                                                                                                                                                                                                                               |              | <u> </u>         |                     |
|          |             | •                                       |                                                                                                                                                                                                                                                                                                                                                                                                                                                                                                                                                                                                                                                                                                                                                                                                                                                                                                                                                                                                                                                                                                                                                                                                                                                                                                                                                                                                                                                                                                                                                                                                                                                                                                                                                                                                                                                                                                                                                                                                                                                                                                                               |              | H                |                     |
|          |             |                                         | <u> </u>                                                                                                                                                                                                                                                                                                                                                                                                                                                                                                                                                                                                                                                                                                                                                                                                                                                                                                                                                                                                                                                                                                                                                                                                                                                                                                                                                                                                                                                                                                                                                                                                                                                                                                                                                                                                                                                                                                                                                                                                                                                                                                                      |              | -                |                     |
|          |             | •                                       | k                                                                                                                                                                                                                                                                                                                                                                                                                                                                                                                                                                                                                                                                                                                                                                                                                                                                                                                                                                                                                                                                                                                                                                                                                                                                                                                                                                                                                                                                                                                                                                                                                                                                                                                                                                                                                                                                                                                                                                                                                                                                                                                             |              | -                |                     |
|          |             | 8                                       |                                                                                                                                                                                                                                                                                                                                                                                                                                                                                                                                                                                                                                                                                                                                                                                                                                                                                                                                                                                                                                                                                                                                                                                                                                                                                                                                                                                                                                                                                                                                                                                                                                                                                                                                                                                                                                                                                                                                                                                                                                                                                                                               |              |                  | DIMENSIONS, INCLIES |
|          |             | 2                                       | a                                                                                                                                                                                                                                                                                                                                                                                                                                                                                                                                                                                                                                                                                                                                                                                                                                                                                                                                                                                                                                                                                                                                                                                                                                                                                                                                                                                                                                                                                                                                                                                                                                                                                                                                                                                                                                                                                                                                                                                                                                                                                                                             |              |                  | DIMENSIONS: INCHES  |
|          | _ <b>_</b>  |                                         |                                                                                                                                                                                                                                                                                                                                                                                                                                                                                                                                                                                                                                                                                                                                                                                                                                                                                                                                                                                                                                                                                                                                                                                                                                                                                                                                                                                                                                                                                                                                                                                                                                                                                                                                                                                                                                                                                                                                                                                                                                                                                                                               | 13           | <u> </u>         | [MILLIMETERS]       |
| L        |             |                                         |                                                                                                                                                                                                                                                                                                                                                                                                                                                                                                                                                                                                                                                                                                                                                                                                                                                                                                                                                                                                                                                                                                                                                                                                                                                                                                                                                                                                                                                                                                                                                                                                                                                                                                                                                                                                                                                                                                                                                                                                                                                                                                                               |              |                  |                     |