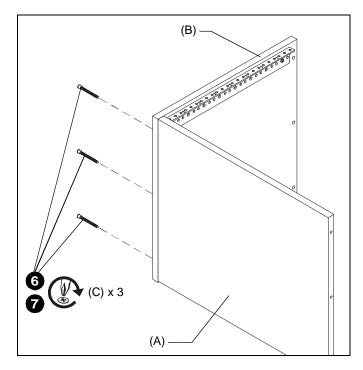

Figure 3

Installation Instructions ER Rack Series

- Install the second top/bottom piece (A) into place, using three 7mm x 70mm wood screws (C) into predrilled holes on each side panel. Fasten the screws all the way into the panel but leave somewhat loose until all screws are installed.
- 11. Tighten all screws after all sides, base and top are positioned and aligned.
- 12. Insert head caps (E) over the 7mm x 70mm screws (C).