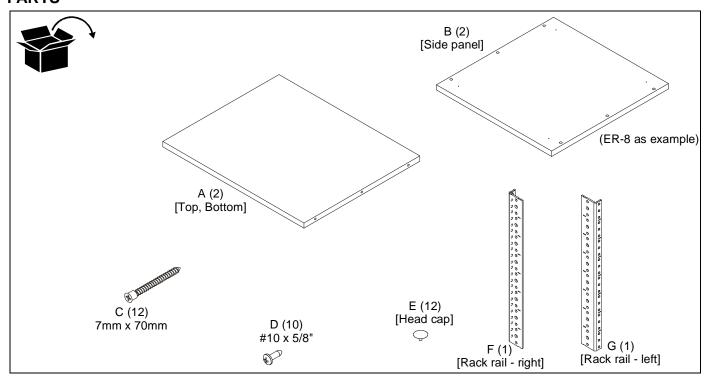

|              |                  |                     |

# **TOOLS REQUIRED FOR INSTALLATION**



# **PARTS**



## **INSTALLATION**

- Lay two side panels (B) flat with pilot holes facing up. (See Figure 1)
- Orient one rack rail so that the shorter edge of rack rail faces the front of the rack. (See Figure 1)
- Attach rack rail (F or G) to side panel (B) using #10 x 5/8" Phillips wood screw (D) in larger holes on rack rail.

**NOTE:** All fasteners may not be used. Use one fastener in each pilot hole in side panels. Number of pilot holes will vary by model.

4. Repeat Steps 2 and 3 for the second side panel.



Figure 1

- 5. Place one top/bottom (A) piece standing up on its edge next to one of the side panel (B) pieces. (See Figure 2)
- Install one 7mm x 70mm wood screw (C) into predrilled hole on side panel. Fasten the screw all the way into the panel but leave somewhat loose until all screws a