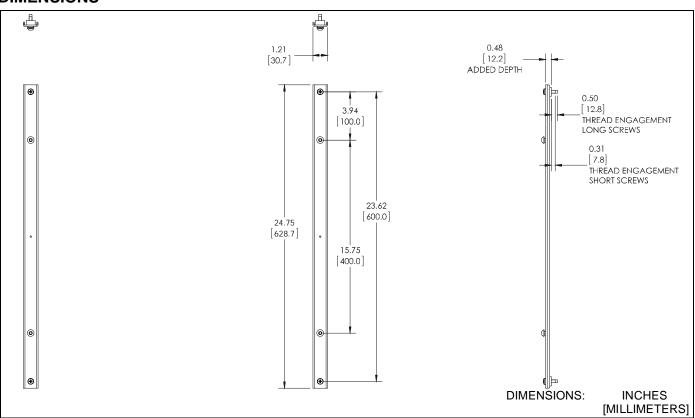

e structure as required before installing the component.

WARNING: Exceeding the weight capacity can result in serious personal injury or damage to equipment! It is the installer's responsibility to make sure the combined weight of all components located between the FHB3036/5036/7036 up to (and including) the display does not exceed the weight limit of the mount to which it is being attached.



WARNING: Use this mounting system only for its intended use as described in these instructions. Do not use attachments not recommended by the manufacturer.



WARNING: Never operate this mounting system if it is damaged. Return the mounting system to a service center for examination and repair.



**WARNING:** Do not use this product outdoors.

#### -- SAVE THESE INSTRUCTIONS--

## **DIMENSIONS**



Installation Instructions FHB3036/5036/7036

#### **TOOLS / PARTS FOR INSTALLATION**



# **ASSEMBLY AND INSTALLATION**

- Install wall mount to wall following mount instructions up until the interface brackets are to be attached to the display.
- 2. Lay display face down on a protective surface.
- Position two spacers (E) over two holes on back of display. (See Figure 1)

WARNING: IMPROPER INSTALLATION CAN LEAD TO DISPLAY FALLING CAUSING SERIOUS PERSONAL INJURY OR DAMAGE TO EQUIPMENT! Using screws of improper size may damage your display. Properly sized screws will easily and completely thread into display mounting holes

 Install two M6 x 25mm Phillips head cap screws (D) OR two M6 x 20mm Phillips head cap screws (C) through channel bracket (A), spacer (E) and into back of display.(See