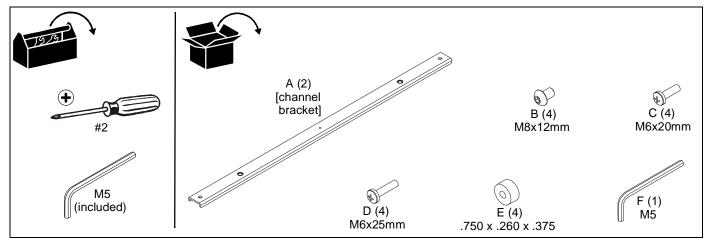

capacity can result in serious personal injury or damage to equipment! It is the installer's responsibility to make sure the combined weight of all components located between the FHB3036/5036/7036 up to (and including) the display does not exceed the weight limit of the mount to which it is being attached.



WARNING: Use this mounting system only for its intended use as described in these instructions. Do not use attachments not recommended by the manufacturer.



WARNING: Never operate this mounting system if it is damaged. Return the mounting system to a service center for examination and repair.



**WARNING:** Do not use this product outdoors.

#### -- SAVE THESE INSTRUCTIONS--

## **DIMENSIONS**



Installation Instructions FHB3036/5036/7036

#### **TOOLS / PARTS FOR INSTALLATION**



# **ASSEMBLY AND INSTALLATION**

- Install wall mount to wall following mount instructions up until the interface brackets are to be attached to the display.
- 2. Lay display face down on a protective surface.
- Position two spacers (E) over two holes on back of display. (See Figure 1)

WARNING: IMPROPER INSTALLATION CAN LEAD TO DISPLAY FALLING CAUSING SERIOUS PERSONAL INJURY OR DAMAGE TO EQUIPMENT! Using screws of improper size may damage your display. Properly sized screws will easily and completely thread into display mounting holes

 Install two M6 x 25mm Phillips head cap screws (D) OR two M6 x 20mm Phillips head cap screws (C) through channel bracket (A), spacer (E) and into back of display.(See Figure 1)

**NOTE:** Use alignment hole in channel brackets to line up the wall mount i