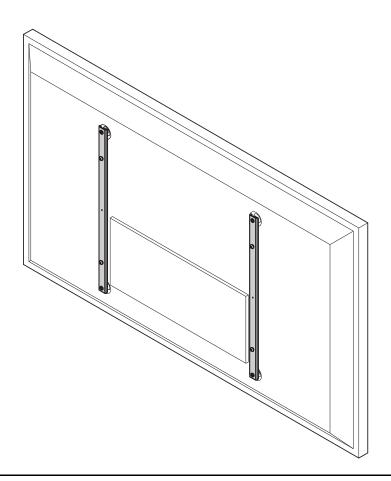

# Flat Panel Interface Bracket

FHB3036/5036/7036

FHB3036/5036/7036 Installation Instructions

# **ASSEMBLY AND INSTALLATION**

- Install wall mount to wall following mount instructions up until the interface brackets are to be attached to the display.
- 2. Lay display face down on a protective surface.
- Position two spacers (E) over two holes on back of display. (See Figure 1)