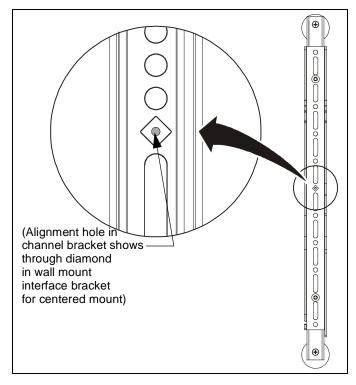

 Install two M6 x 25mm Phillips head cap screws (D) OR two M6 x 20mm Phillips head cap screws (C) through channel bracket (A), spacer (E) and into back of display.(See Figure 1)

**NOTE:** Use alignment hole in channel brackets to line up the wall mount interface brackets for a vertically centered mount. (See Figure 2)

Figure 1

- Use two M8 x 12mm button head screws (B) to secure wall mount interface bracket to channel bracket (A). (See Figure 1)
- 6. Repeat Steps 3-5 for other channel bracket.

Figure 2

7. Complete the installation following the mount installation instructions.