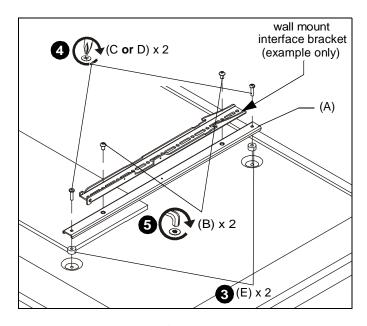

 Install two M6 x 25mm Phillips head cap screws (D) OR two M6 x 20mm Phillips head cap screws (C) through channel bracket (A), spacer (E) and into back of display.(See Figure 1)

**NOTE:** Use alignment hole in channel brackets to line up the wall mount interface brackets for a vertically centered mount. (See Figure 2)

Figure 1

- Use two M8 x 12mm button head screws (B) to secure wall mount interface bracket to channel bracket (A). (See Figure 1)
- 6. Repeat Steps 3-5 for other channel bracket.

Figure 2

7. Complete the installation following the mount installation instructions.