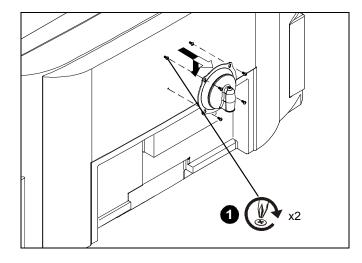

WARNING: Failure to read, thoroughly understand, and follow all instructions can result in serious personal injury, damage to equipment, or voiding of factory warranty! It is the installer's responsibility to make sure all components are properly assembled and installed using the instructions provided.

WARNING: Failure to provide adequate structural strength for this component can result in serious personal injury or damage to equipment! It is the installer's responsibility to make sure the structure to which this component is attached can support five times the combined weight of all equipment. Reinforce the structure as required before installing the component.

WARNING: Exceeding the weight capacity can result in serious personal injury or damage to equipment! It is the installer's responsibility to make sure the combined weight of all components located between the JPP up to (and including) the display does not exceed 75 lbs (34.02 kg).