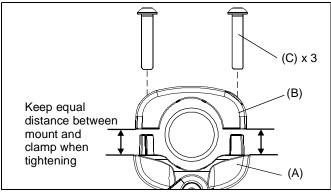

|          |                              |            |                    |

JPP SERIES Installation Instructions

## **TOOLS REQUIRED FOR INSTALLATION**



## **PARTS**



Δ

Installation Instructions JPP SERIES

#### **INSTALLATION**

**IMPORTANT!:** The following installation instructions assume that a 1-1/2" NPT pipe has been properly installed and is in place.

- Determine approximate location for mount keeping in mind display size, extension, height adjustment (if applicable), and pitch/roll requirements.
- Place mount (A) against pole, with clamp (B) on opposite side of pole (See Figure 1). Using 5/32" hex key, loosely assemble with three 1/4-20 x 1-1/4" button head cap screws (C).



Figure 1

**NOTE:** Equally tighten screws (C) against clamp (B) and mount (A). (See Figure 2)



Figure 2

Position mount at desired height and orientation. Tighten screws (C) securely.

#### **Display Installation**

1. Determine mounting pattern on display.

WARNING: IMPROPER INSTALLATION CAN LEAD TO EQUIPMENT FALLING CAUSING SERIOUS PERSONAL INJURY AND DAMAGE TO EQUIPMENT! DO NOT substitute hardware. Use only hardware supplied by manufacturer!

WARNING: IMPROPER INSTALLATION CAN LEAD TO ELECTRIC SHOCK OR DAMAGE TO EQUIPMENT! Screw length must not exceed the depth of threaded mounting insert in display.

A

WARNING: OVERTIGHTENING OF SCREWS CAN DAMAGE PARTS AND LEAD TO SERIOUS PERSONAL INJURY AND DAMAGE TO EQUIPMENT! DO NOT over tighten screws when installing interface bracket.

**NOTE:** If the display being installed has a 100x100 VESA mounting pattern, no interface bracket is r