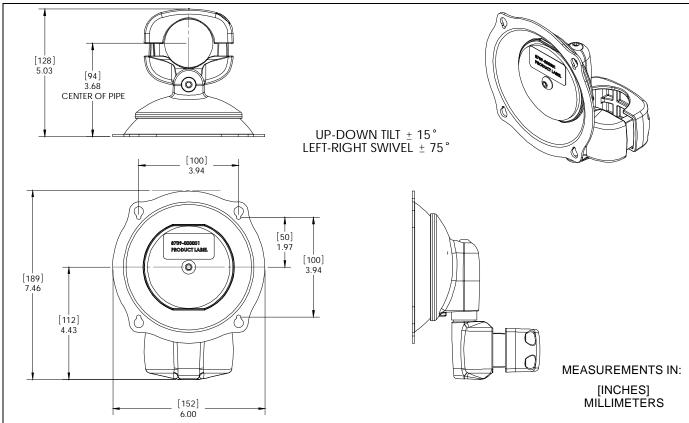

to equipment! It is the installer's responsibility to make sure the structure to which this component is attached can support five times the combined weight of all equipment. Reinforce the structure as required before installing the component.

WARNING: Exceeding the weight capacity can result in serious personal injury or damage to equipment! It is the installer's responsibility to make sure the combined weight of all components located between the JPP up to (and including) the display does not exceed 75 lbs (34.02 kg).

The weight capacity of the JPP mount may be LIMITED to the lowest weight capacity of any other component located between the JPP and the supporting structure!

Chief® and Centris™ are trademarks of Milestone AV Technologies, Inc. All rights reserved.

### **DIMENSIONS**







Installation Instructions JPP SERIES

## **LEGEND**

| Tighten Fastener Apretar elemento de fijación Befestigungsteil festziehen Apertar fixador Serrare il fissaggio Bevestiging vastdraaien Serrez les fixations  Loosen Fastener Aflojar elemento de fijación Befestigungsteil lisen Befestigungsteil lisen Befestigungsteil lisen Befestigungsteil lisen Befestigungsteil lisen Dessepertar fixador Allentare il fissaggio Bevestiging losdraaien Desserrez les fixations  Philips Screwdriver Desserrez les fixations  Pricez un trou  Adjust Ajustar Einstellen Ajustar Regolare Afstellen Ajustar Regolare Afstellen Ajustar Regolare Afstellen Ajustar Regolare Afstellen Ajustar Remover Quitar Einternen Remover Liave de bocas Chaive a punte aperte Sleeksleutel Cié à fourche  By Hand Opcional Corra mäo A m