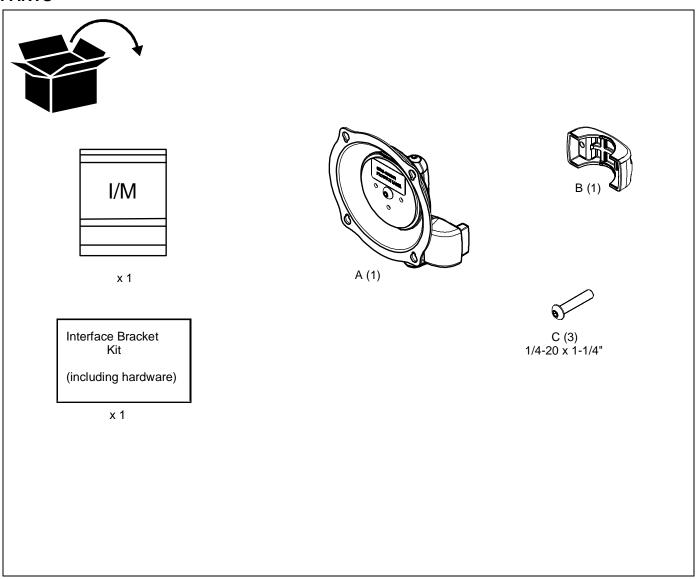

|          |                              |            |                    |

JPP SERIES Installation Instructions

## **TOOLS REQUIRED FOR INSTALLATION**



## **PARTS**



Δ

Installation Instructions JPP SERIES

#### **INSTALLATION**

**IMPORTANT!:** The following installation instructions assume that a 1-1/2" NPT pipe has been properly installed and is in place.

- Determine approximate location for mount keeping in mind display size, extension, height adjustment (if applicable), and pitch/roll requirements.
- Place mount (A) against pole, with clamp (B) on opposite side of pole (See Figure 1). Using 5/32" hex key, loosely assemble with three 1/4-20 x 1-1/4" button head cap screws (C).



Figure 1

**NOTE:** Equally tighten screws (C) against clamp (B) and mount (A). (See Figure 2)



Figure 2

Position mount at desired height and orientation. Tighten screws (C) securely.

#### **Display Installation**

1. Determine mounting pattern on display.

WARNING: