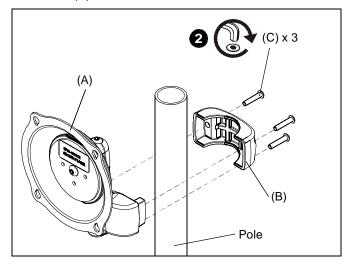

|          |                              |            |                    |

JPP SERIES Installation Instructions

## **TOOLS REQUIRED FOR INSTALLATION**



## **PARTS**



Δ

Installation Instructions JPP SERIES

#### **INSTALLATION**

**IMPORTANT!:** The following installation instructions assume that a 1-1/2" NPT pipe has been properly installed and is in place.

- Determine approximate location for mount keeping in mind display size, extension, height adjustment (if applicable), and pitch/roll requirements.
- Place mount (A) against pole, with clamp (B) on opposite side of pole (See Figure 1). Using 5/32" hex key, loosely assemble with three 1/4-20 x 1-1/4" button head cap screws (C).



Figure 1

**NOTE:** Equally tighten screws (C) against clamp (B) and mount (A). (See Figure 2)



Figure 2

Position mount at desired height and orientation. Tighten screws (C) securely.

#### **Display Installation**

1. Determine mounting pattern on display.

WARNING: IMPROPER INSTALLATION CAN LEAD TO EQUIPMENT FALLING CAUSING SERIOUS PERSONAL INJURY AND DAMAGE TO EQUIPMENT! DO NOT substitute hardware. Use only hardware supplied by manufacturer!

WARNING: IMPROPER INSTALLATION CAN LEAD TO ELECTRIC SHOCK OR DAMAGE TO EQUIPMENT! Screw length must not exceed the depth of threaded mounting insert in display.

A

WARNING: OVERTIGHTENING OF SCREWS CAN DAMAGE PARTS AND LEAD TO SERIOUS PERSONAL INJURY AND DAMAGE TO EQUIPMENT! DO NOT over tighten screws when installing interface bracket.

**NOT