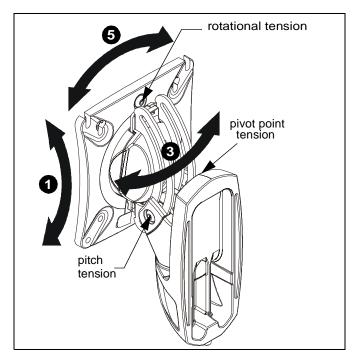

## **Pitch Adjustment**

- 1. Adjust pitch to desired tilt position. (See Figure 8)
- Adjust pitch tension screw to change the adjustment tension. (See Figure 8)

#### **Pivot Adjustment**

- 3. Adjust pivot position as desired. (See Figure 8)
- Use 3/16" hex key (N) to adjust pivot point tension screws to change pivot adjustment tension. (See Figure 8)

#### **Rotational Adjustment**

**NOTE:** (Optional) Rotational adjustment may be locked by installing rotational locking screw (M) into back of faceplate. (See Figure 7)

Figure 7

- The monitor may be adjusted 90 degrees in either direction in order to provide a portrait view of the monitor. (See Figure 8)
- 6. Use 3/16" hex key (N) to adjust rotational adjustment screw to adjust rotational tension. (See Figure 8)