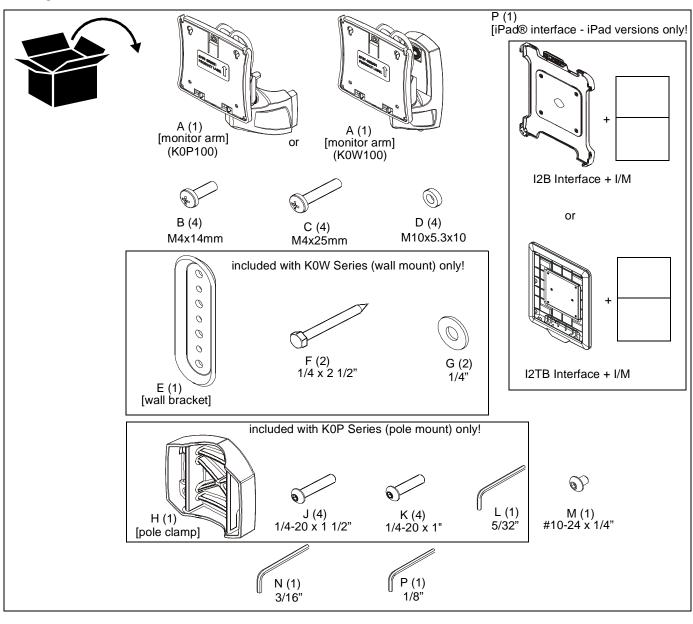

|
|              | Open-Ended Wrench Llave de boca Gabelschlüssel Chave de bocas Chiave a punte aperte Steeksleutel Clé à fourche  By Hand A mano Von Hand Com a mão A mano Met de hand À la main  Hex-Head Wrench Llave de cabeza hexagonal Sechskantschlüssel Chave de cabeça sextavada                                  | Remove Quitar Entfernen Remover Rimuovere Verwijderen Retirez  Optional Opcional Opcional Opcional Opzionale Optie En option  Security Wrench Llave de seguridad Sicherheitsschlüssel Chave de segurança                                                                                                                                                                                                             |

Δ

#### **TOOLS REQUIRED FOR INSTALLATION**



#### **PARTS**



## **Assembly And Installation**



Figure 1

#### Connecting K0W Series (wall mount) to Wall

- 1. Determine mounting location on wall.
- 2. Use a stud finder to locate 2" x 4" wood stud.
- 3. Use wall bracket (E) to mark and drill two 1/8 x 2 1/2" holes in wall at desired mounting location. (See Figure 1)
- Use two 1/4-2 1/2" hex head lag screws (F) and two 1/4" washers (G) to install wall bracket (E) onto wall. (See Figure 1)

**IMPORTANT!**: Over tightening screws (F) may cause bracket to compress into soft wall surface resulting in difficult mount installation or improper engaging of set screw in Step 6.

- Hang monitor arm (A) over wall bracket (E). (See Figure 1)
- Secure monitor arm to wall bracket (E) by tightening set screw. Ensure set screw engages back side of wall bracket (E