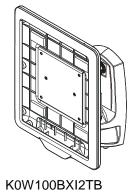

**NOTE:** For K0W100BXI2 mounts, refer to FSBI2B installation instructions to install iPad® to mounting arm.

 Remove quick release faceplate from mount by pulling quick release lever and sliding faceplate off mount. (See Figure 3)