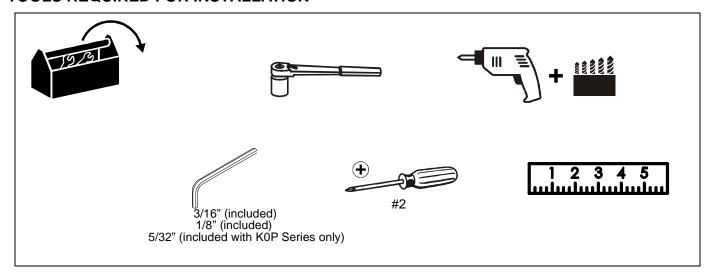

|
|              | Open-Ended Wrench Llave de boca Gabelschlüssel Chave de bocas Chiave a punte aperte Steeksleutel Clé à fourche  By Hand A mano Von Hand Com a mão A mano Met de hand À la main  Hex-Head Wrench Llave de cabeza hexagonal Sechskantschlüssel Chave de cabeça sextavada                                  | Remove Quitar Entfernen Remover Rimuovere Verwijderen Retirez  Optional Opcional Opcional Opcional Opzionale Optie En option  Security Wrench Llave de seguridad Sicherheitsschlüssel Chave de segurança                                                                                                                                                                                                             |

Δ

#### **TOOLS REQUIRED FOR INSTALLATION**



#### **PARTS**



## **Assembly And Installation**



Figure 1

#### Connecting K0W Series (wall mount) to Wall

- 1. Determine mounting location on wall.
- 2. Use a stud finder to locate 2" x 4" wood stud.
- 3. Use wall bracket (E) to mark and drill two 1/8 x 2 1/2" holes in wall at desired mounting location. (See Figure 1)
- Use two 1/4-2 1/2" hex head lag screws (F) and two 1/4" washers (G) to install wall bracket (E) onto wall. (See Figure 1)

**IMPORTANT!**: Over tightening screws (F) may cause bracket to compress into soft wall surface resulting in difficult mount installation or improper engaging of set screw in Step 6.

- Hang monitor arm (A) over wall bracket (E). (See Figure 1)
- Secure monitor arm to wall bracket (E) by tightening set screw. Ensure set screw engages back side