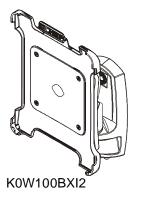

**NOTE:** For K0W100BXI2 mounts, refer to FSBI2B installation instructions to install iPad® to mounting arm.

 Remove quick release faceplate from mount by pulling quick release lever and sliding faceplate off mount. (See Figure 3)