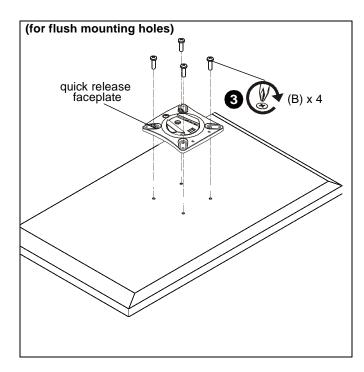

- 2. Carefully place display face down on protective surface.
- 3. Connect faceplate to display

For flush mounting hole installation:

 Using Phillips screwdriver, carefully install four M4x14mm screws (B) through corresponding holes on faceplate and into the mounting holes on the display. (See Figure 4)