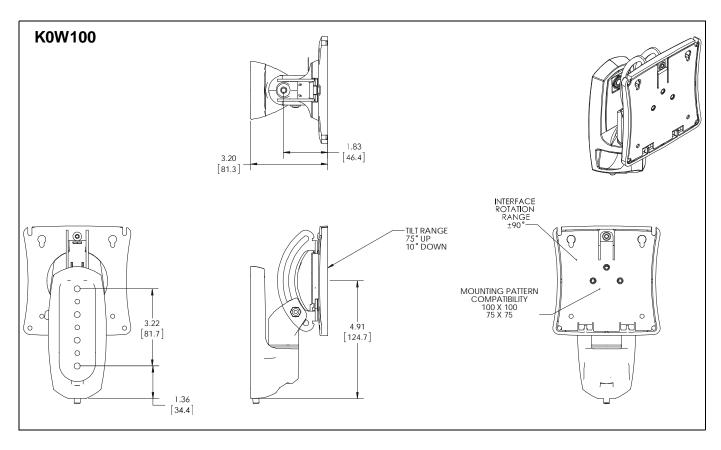

### **DIMENSIONS**

#### Connecting K0W Series (wall mount) to Wall

- 1. Determine mounting location on wall.
- 2. Use a stud finder to locate 2" x 4" wood stud.
- 3. Use wall bracket (E) to mark and drill two 1/8 x 2 1/2" holes in wall at desired mounting location. (See Figure 1)
- Use two 1/4-2 1/2" hex head lag screws (F) and two 1/4" washers (G) to install wall bracket (E) onto wall. (See Figure 1)

**IMPORTANT!**: Over tightening screws (F) may cause bracket to compress into soft wall surface resulting in difficult mount installation or improper engaging of set screw in Step 6.

- Hang monitor arm (A) over wall bracket (E). (See Figure 1)
- Secure monitor arm to wall bracket (E) by tightening set screw. Ensure set screw engages back side of wall bracket (E) to properly secure mount. (See Figure 1)