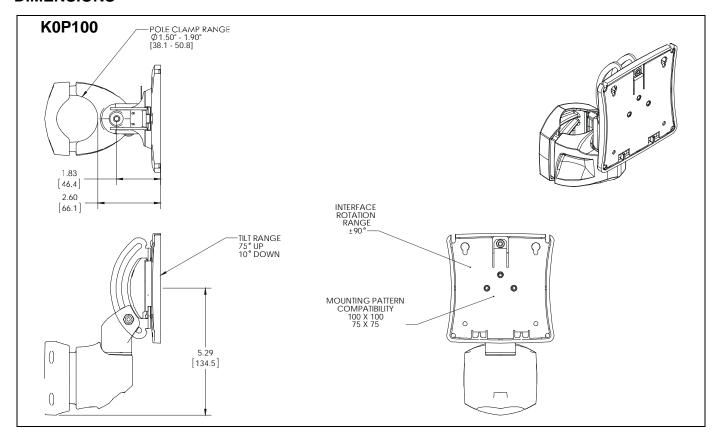

### **DIMENSIONS**

#### **Connecting K0P Series to Pole**

- Determine approximate location for mount keeping in mind display size, extension, height adjustment requirements.
- Place mount (A) against pole with clamp (H) on opposite side of pole. (See Figure 2)

Figure 2

- Using 5/32" hex key (L) and appropriate length screws, loosely attach K0P assembly to pole clamp (H). If installing to 1 1/2" NPT pipe, use 1/4-20 x 1 1/2" button head cap screws (J). If installing to 1 1/2" diameter pipe, use 1/4-20 x 1" button head cap screws (K). (See Figure 2)
- 4. Position mount at desired height and orientation.
- 5. Equally tighten screws against mount and the pole clamp.