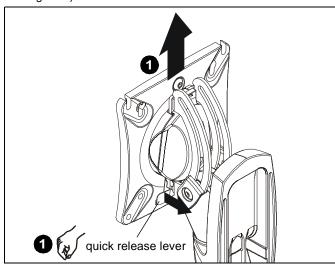

**NOTE:** For K0W100BXI2 mounts, refer to FSBI2B installation instructions to install iPad® to mounting arm.

 Remove quick release faceplate from mount by pulling quick release lever and sliding faceplate off mount. (See Figure 3)

Figure 3

**WARNING:** Only remove display from mount when the display can be lifted up from the mount! DO NOT remove display unless the display is in the upright position! See Display Removal section for details.