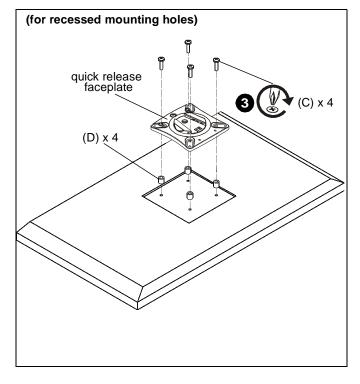

Figure 4

For recessed mounting hole installation:

- Place four spacers (D) on top of mounting holes on back of display. (See Figure 5)
- Using Phillips screwdriver, carefully install four M4x25mm screws (C) through corresponding holes on faceplate, spacers (D) and into the mounting holes on the display. (See Figure 5)

Figure 5

- Position display with faceplate attached above mount. (See Figure 6)
- Slide faceplate onto mounting head until quick release tab clicks into place. (See Figure 6)

Figure 6