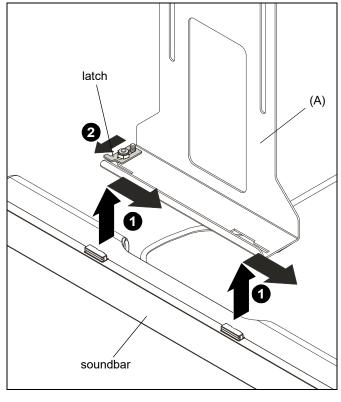

### ASSEMBLY AND INSTALLATION

- **NOTE:** The KSA1026 soundbar accessory was designed to be used to attach the Dell AC511 Soundbar to most monitors between 22" and 32" in size.
- 1. Slide soundbar onto bottom of soundbar accessory (A) into slots. (See Figure 1)
- 2. Slide latch into locked position to secure soundbar to accessory (A). (See Figure 1)

Figure 1

 Use four M4 x 16mm Phillips pan machine screws (B) or proper length screw (not provided) to secure soundbar bracket (A) to mounting system and back of display. (See Figure 2) **IMPORTANT ! :** Use 1/2" spacers (C) if holes on display are recessed.