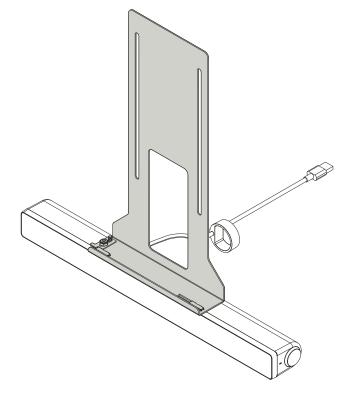

### ASSEMBLY AND INSTALLATION

- **NOTE:** The KSA1026 soundbar accessory was designed to be used to attach the Dell AC511 Soundbar to most monitors between 22" and 32" in size.
- 1. Slide soundbar onto bottom of soundbar accessory (A) into slots. (See Figure 1)
- 2. Slide latch into locked position to secure soundbar to accessory (A). (See Figure 1)

Figure 1

 Use four M4 x 16mm Phillips pan machine screws (B) or proper length screw (not provided) to secure soundbar bracket (A) to mounting system and back of display. (See Figure 2) **IMPORTANT ! :** Use 1/2" spacers (C) if holes on display are recessed.