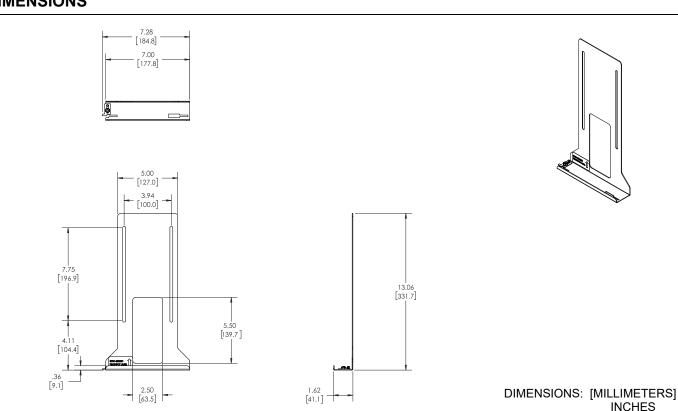

#### DIMENSIONS

WARNING: Exceeding the weight capacity can result in serious personal injury or damage to equipment! It is the installer's responsibility to make sure the combined weight of all components attached to the KSA1026 accessory does not exceed 2 lbs (0.9 kg).