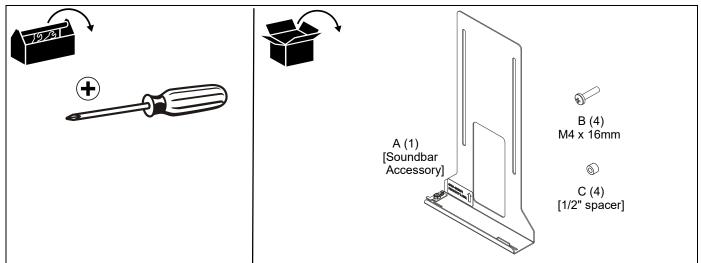

the installer's responsibility to make sure all components are properly assembled and installed using the instructions provided.

#### DIMENSIONS



WARNING: Exceeding the weight capacity can result in serious personal injury or damage to equipment! It is the installer's responsibility to make sure the combined weight of all components attached to the KSA1026 accessory does not exceed 2 lbs (0.9 kg).

WARNING: Use this accessory only for its intended use as described in these instructions. Do not use attachments not recommended by the manufacturer.

WARNING: Never operate this accessory if it is damaged. Return the accessory to a service center for examination and repair.

WARNING: Do not use this product outdoors.

## --SAVE THESE INSTRUCTIONS--

#### **TOOLS / PARTS FOR INSTALLATION**



### ASSEMBLY AND INSTALLATION

- **NOTE:** The KSA1026 soundbar accessory was designed to be used to attach the Dell AC511 Soundbar to most monitors between 22" and 32" in size.
- 1. Slide soundbar onto bottom of soundbar accessory (A) into slots. (See Figure 1)
- 2. Slide latch into locked position to secure soundbar to accessory (A). (See Figure 1)



Figure 1

 Use four M4 x 16mm Phillips pan machine screws (B) or proper length screw (not provided) to secure soundbar bracket (A) to mounting system and back of display. (See Figure 2) **IMPORTANT ! :** Use 1/2" spacers (C) if holes on display are recessed.

**NOTE:** Refer to installation instructions of mount for instructions on determining proper screw size to use if M4 x 16mm screws (B) are not the correct screws to use with the disp