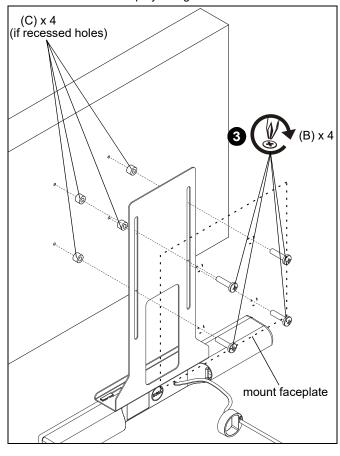

Figure 1

 Use four M4 x 16mm Phillips pan machine screws (B) or proper length screw (not provided) to secure soundbar bracket (A) to mounting system and back of display. (See Figure 2) **IMPORTANT ! :** Use 1/2" spacers (C) if holes on display are recessed.

**NOTE:** Refer to installation instructions of mount for instructions on determining proper screw size to use if M4 x 16mm screws (B) are not the correct screws to use with the display being mounted.