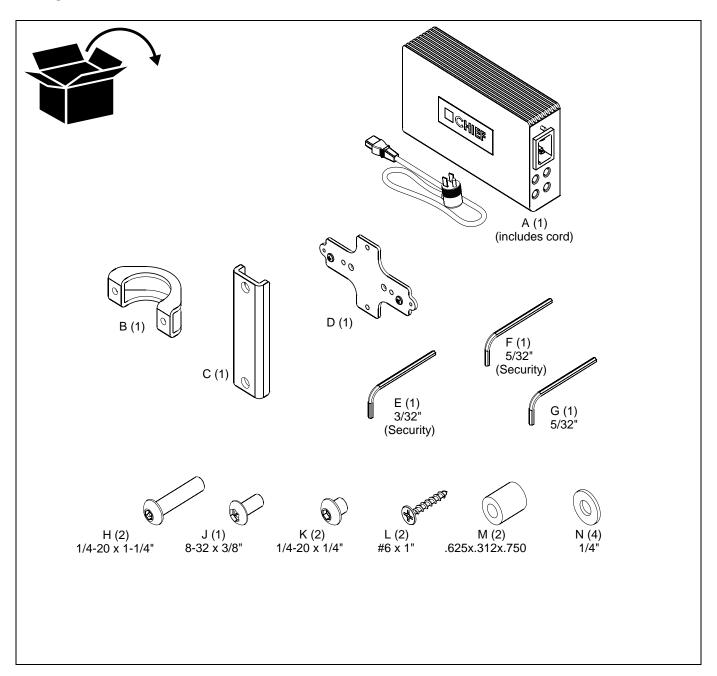

structural strength for this component can result in serious personal injury or damage to equipment! It is the installer's responsibility to make sure the structure to which this component is attached can support five times the combined weight of all equipment. Reinforce the structure as required before installing the component.

WARNING: Exceeding weight capacity can result in serious personal injury or damage to equipment! It is the installer's responsibility to make sure the combined weight of all components does not exceed the maximum allowable weight of the mount to which this accessory is being installed.

#### **DIMENSIONS**





Installation Instructions PACPC1

### **LEGEND**





À la main

PACPC1 Installation Instructions

## **TOOLS REQUIRED FOR INSTALLATION**



## **PARTS**



Installation Instructions PACPC1

#### **INSTALLATION**

## **Attaching to Drywall**

 Attach bracket (D) to drywall using two #6 x 1" drywall screws (L). (See Figure 1)

**NOTE:** Do NOT overtighten drywall screws.

Proceed to Installing Conditioner.



Figure 1

## **Attaching to Wood Stud**

- 1. Drill two 0.08" pilot holes into wood stud. (See Figure 2)
- Attach bracket (D) to wall using two #6 x 1" drywall screws (L).
- 3. Proceed to Installing Conditioner.



Figure 2

## Attaching to 1-1/2" NPT Pole

 Attach bracket (D) to pole mount bracket (C) using two 1/4-20 x 1/4" buttonhead screws (K). (See Figure 3)

**NOTE:** The bracket can be installed for either horizontal or vertical attachment of the conditioner. (See Figure 3)



Figure 3

 Attach pole clamp (B) around the pole to th