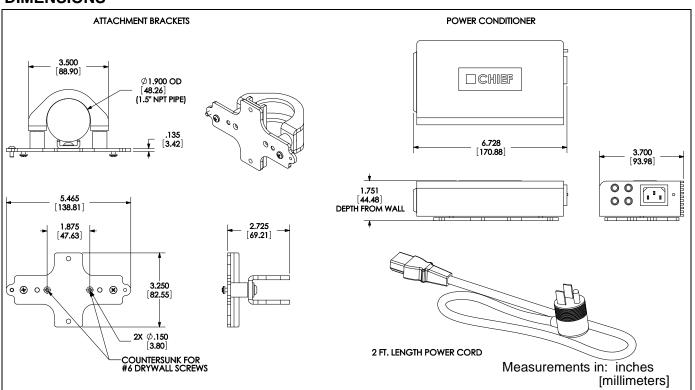

erts you to the possibility of damage or destruction of equipment if you do not follow the corresponding instructions.



WARNING: Failure to provide adequate structural strength for this component can result in serious personal injury or damage to equipment! It is the installer's responsibility to make sure the structure to which this component is attached can support five times the combined weight of all equipment. Reinforce the structure as required before installing the component.

WARNING: Exceeding weight capacity can result in serious personal injury or damage to equipment! It is the installer's responsibility to make sure the combined weight of all components does not exceed the maximum allowable weight of the mount to which this accessory is being installed.

#### **DIMENSIONS**





Installation Instructions PACPC1

### **LEGEND**





À la main

PACPC1 Installation Instructions

## **TOOLS REQUIRED FOR INSTALLATION**



## **PARTS**



Installation Instructions PACPC1

#### **INSTALLATION**

## **Attaching to Drywall**

 Attach bracket (D) to drywall using two #6 x 1" drywall screws (L). (See Figure 1)

**NOTE:** Do NOT overtighten drywall screws.

Proceed to Installing Conditioner.



Figure 1

## **Attaching to Wood Stud**

- 1. Drill two 0.08" pilot holes into wood stud. (See Figure 2)
- Attach bracket (D) to wall using two #6 x 1" drywall screws (L).
- 3. Proceed to Installing Conditioner.



Figure 2

## Attaching to 1-1/2" NPT Pole

 Attach bracket (D) to pole mount bracket (C) using two 1/4-20 x 1/4" buttonhead screws (K). (See Figure 3)

**NOTE:** The bra