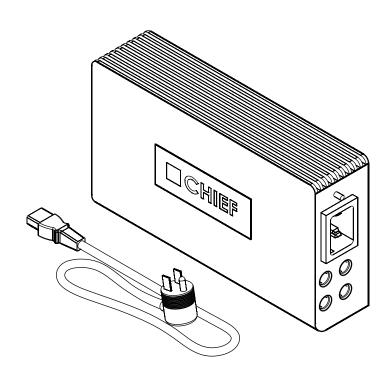

## **PARTS**

Installation Instructions PACPC1

# **Power Conditioner Accessory**

205 Westwood Ave, Long Branch, NJ 07740 Phone: 866-94 BOARDS (26273) / (732)-222-1511

Fax: (732)-222-7088 | E-mail: sales@touchboards.com

**©CHIEF** 

PACPC1

PACPC1 Installation Instructions