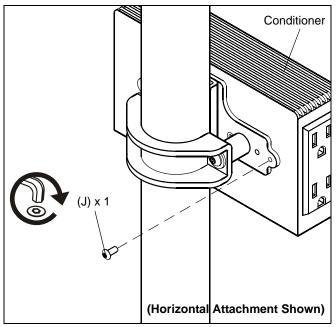

Figure 5

 OPTIONAL: For additional security, insert and tighten one 8-32 x 3/8" buttonhead security screw (J) through the bracket into the conditioner. (See Figure 6)

**NOTE:** Use optional security screw in pole mount application only.

Figure 6

Installation Instructions PACPC1

205 Westwood Ave, Long Branch, NJ 07740 Phone: 866-94 BOARDS (26273) / (732)-222-1511

Fax: (732)-222-7088 | E-mail: sales@touchboards.com

PACPC1 Installation Instructions