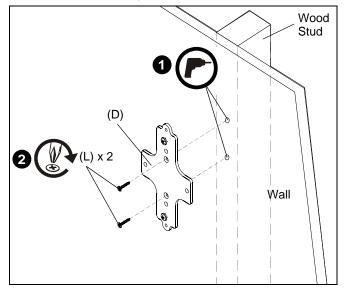

## **Attaching to Wood Stud**

- 1. Drill two 0.08" pilot holes into wood stud. (See Figure 2)
- Attach bracket (D) to wall using two #6 x 1" drywall screws (L).
- 3. Proceed to Installing Conditioner.

Figure 2