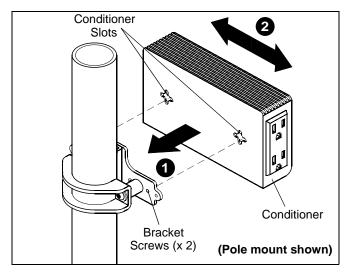

### **Installing Conditioner**

- Insert conditioner slots onto Phillips screws in bracket. (See Figure 5)
- 2. Slide conditioner left or right. (See Figure 5)
- 3. Remove conditioner to adjust Phillips screws in bracket as necessary for desired tension in mount.

Figure 5

 OPTIONAL: For additional security, insert and tighten one 8-32 x 3/8" buttonhead security screw (J) through the bracket into the conditioner. (See Figure 6)

**NOTE:** Use optional security screw in pole mount application only.