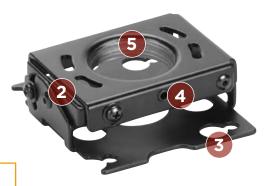

## SMALLER FORM FACTOR

Compact design is smaller than the RPA by 1/3, and includes all the same features.

### 2 INDEPENDENT ROLL, PITCH AND YAW

For quick and precise projector registration.

#### QUICK CONNECT/DISCONNECT Convenient lamp and filter access on

mostprojectors. Disconnecting maintains registration and doesn't affect pre-set adjustments.

# ALL-POINTS® SECURITY

Exclusive steel-into-steel locking hardware at all connection points to protect against theft.

# MULTIPLE INSTALLATION OPTIONS

Mounting options include: flush mount to ceiling, use 0.25" (6.35 mm) threaded rods or use a 1-1/2" NPT threaded extension column.

|                                   | SPECIFICATIONS |                                            |
|-----------------------------------|----------------|--------------------------------------------|
| Roll                              |                | ±3°                                        |
| Pitch                             |                | ±20°                                       |
| Yaw                               |                | 360°                                       |
| Dimensions*<br>(HxWxD)            |                | 1.44 x 4.38 x 4.39"<br>(37 x 111 x 112 mm) |
| Color, Custom<br>Color, Universal |                | Black<br>Black, Silver, White              |
| Weight Capacity                   |                | 25 lbs (11.3 kg)                           |