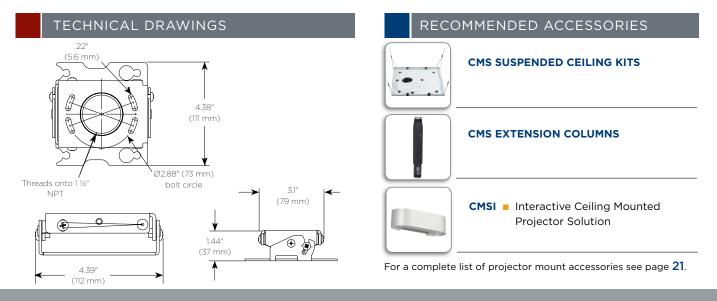

# MULTIPLE INSTALLATION OPTIONS

Mounting options include: flush mount to ceiling, use 0.25" (6.35 mm) threaded rods or use a 1-1/2" NPT threaded extension column.

|                                   | SPECIFICATIONS |                                            |
|-----------------------------------|----------------|--------------------------------------------|
| Roll                              |                | ±3°                                        |
| Pitch                             |                | ±20°                                       |
| Yaw                               |                | 360°                                       |
| Dimensions*<br>(HxWxD)            |                | 1.44 x 4.38 x 4.39"<br>(37 x 111 x 112 mm) |
| Color, Custom<br>Color, Universal |                | Black<br>Black, Silver, White              |
| Weight Capacity                   |                | 25 lbs (11.3 kg)                           |

\* Dimensions don't include interface bracket

205 Westwood Ave, Long Branch, NJ 07740 Phone: 866-94 BOARDS (26273) / (732)-222-1511 Fax: (732)-222-7088 | E-mail: sales@touchboards.com