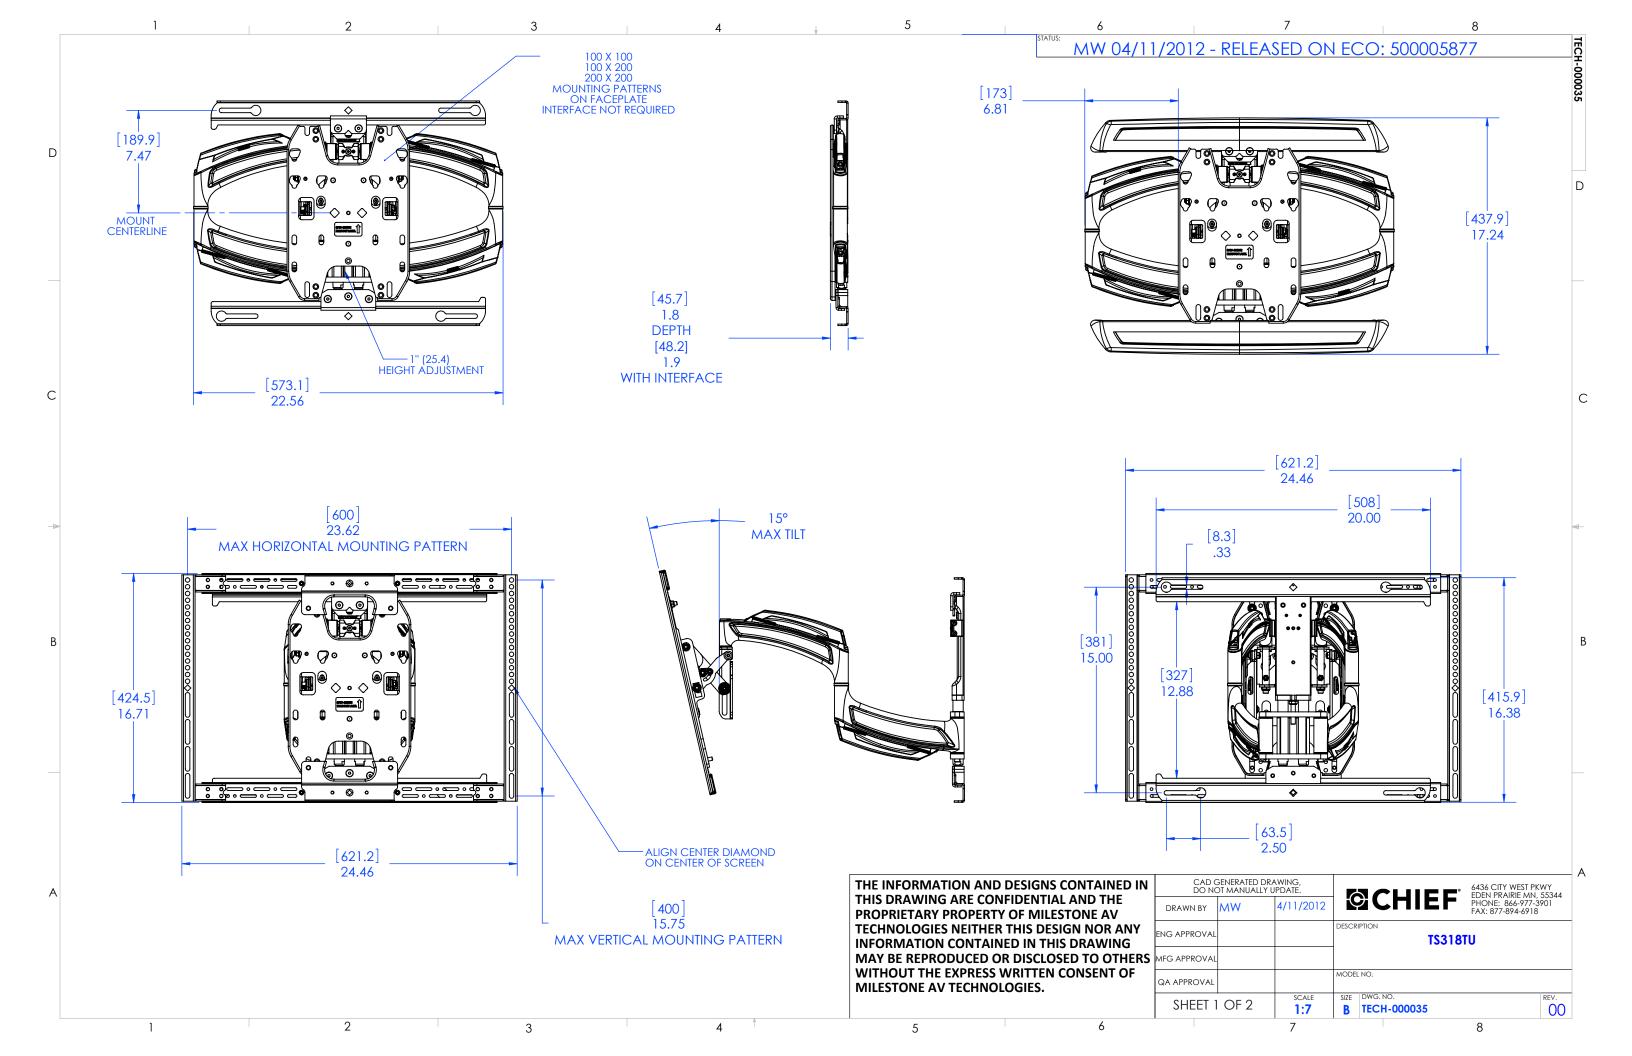

MW 04/11/2012 - RELEASED ON ECO: 500005877

## **MAXIMUM ANGLE**





205 Westwood Ave, Long Branch, NJ 07740 Phone: 866-94 BOARDS (26273) / (732)-222-1511 Fax: (732)-222-7088 | E-mail: sales@touchboards.com

## MAXIMUM CLEARANCE AT 45°



THE INFORMATION AND DESIGNS CONTAINED IN THIS DRAWING ARE CONFIDENTIAL AND THE PROPRIETARY PROPERTY OF MILESTONE AV TECHNOLOGIES NEITHER THIS DESIGN NOR ANY INFORMATION CONTAINED IN THIS DRAWING MAY BE REPRODUCED OR DISCLOSED TO OTHERS WITHOUT THE EXPRESS WRITTEN CONSENT OF MILESTONE AV TECHNOLOGIES.

| CAD GENERATED DRAWING,<br>DO NOT MANUALLY UPDATE. |    |           |                     | 361111       | — <b>—</b> ° | 6436 CITY WEST PK<br>EDEN PRAIRIE MN. |      |
|---------------------------------------------------|----|-----------|---------------