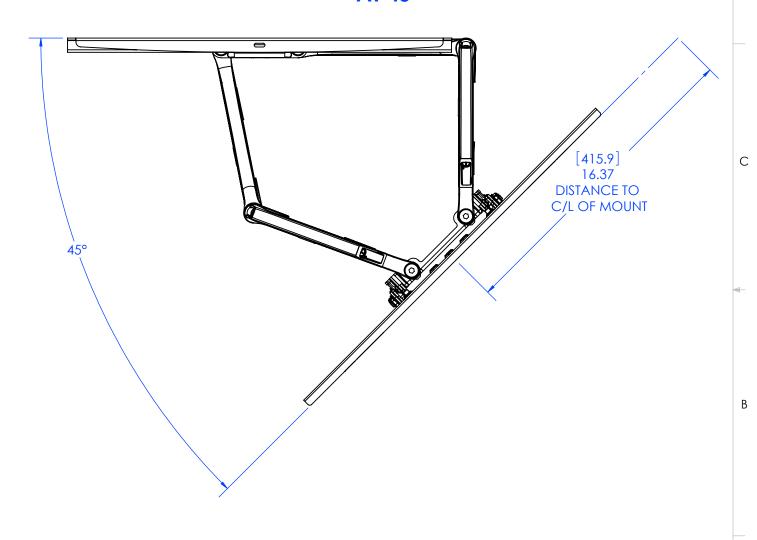

## MAXIMUM CLEARANCE AT 45°

THE INFORMATION AND DESIGNS CONTAINED IN THIS DRAWING ARE CONFIDENTIAL AND THE PROPRIETARY PROPERTY OF MILESTONE AV TECHNOLOGIES NEITHER THIS DESIGN NOR ANY INFORMATION CONTAINED IN THIS DRAWING MAY BE REPRODUCED OR DISCLOSED TO OTHERS WITHOUT THE EXPRESS WRITTEN CONSENT OF MILESTONE AV TECHNOLOGIES.