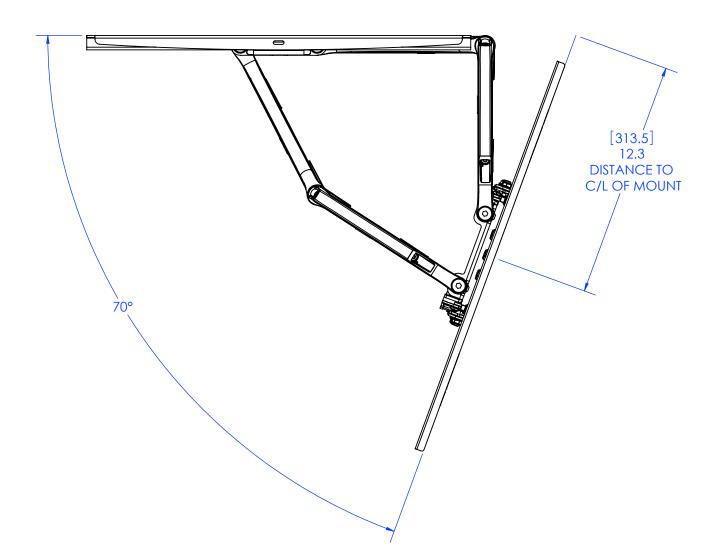

## **MAXIMUM ANGLE**

205 Westwood Ave, Long Branch, NJ 07740 Phone: 866-94 BOARDS (26273) / (732)-222-1511 Fax: (732)-222-7088 | E-mail: sales@touchboards.com