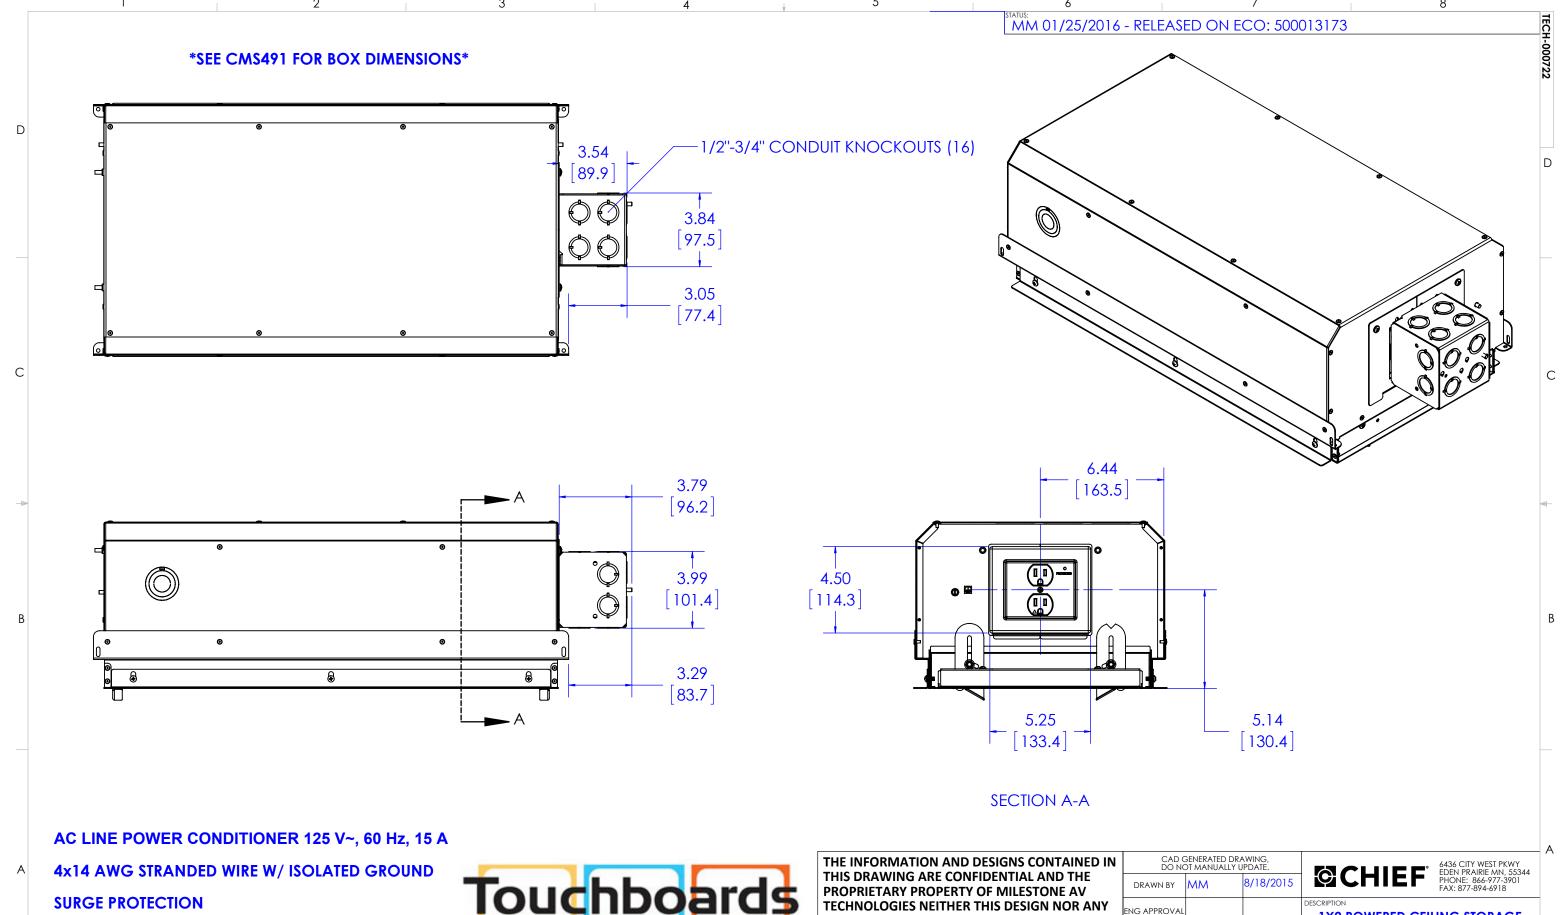

**POWER CONSUMPTION: <0.5 WATT** 

**EMI/RFI FILTERING** 

Touchboards 205 Westwood Ave, Long Branch, NJ 07740 Phone: 866-94 BOARDS (26273) / (732)-222-1511 Fax: (732)-222-7088 | E-mail: sales@touchboards.com

INFORMATION CONTAINED IN THIS DRAWING MAY BE REPRODUCED OR DISCLOSED TO OTHERS WITHOUT THE EXPRESS WRITTEN CONSENT OF **MILESTONE AV TECHNOLOGIES.** 

6

| CAD GENERATED DRAWING,<br>DO NOT MANUALLY UPDATE. |      |           |                                |             | 6436 CITY WEST PKWY<br>EDEN PRAIRIE MN, 553 | 44 |
|---------------------------------------------------|------|-----------|--------------------------------|-------------|---------------------------------------------|----|
| DRAWN BY                                          | ΛM   | 8/18/2015 |                                | CHIEF       | PHONE: 866-977-3901<br>FAX: 877-894-6918    |    |
|                                                   |      |           | DESCRI                         | PTION       |                                             |    |
| ENG APPROVAL                                      |      |           | 1X2 POWERED CEILING STORAGE    |             |                                             |    |
| MFG APPROVAL                                      |      |           |                                | ВОХ         |                                             |    |
| QA APPROVAL                                       |      |           | MODEL NO. CMS491P2 / CMS491CP2 |             |                                             |    |
| CLIEFT 1                                          | 05.0 | SCALE     | SIZE                           | DWG. NO.    | REV                                         |    |
| SHEET 1 OF 2                                      |      | 1:5       | В                              | TECH-000722 |                                             | )] |