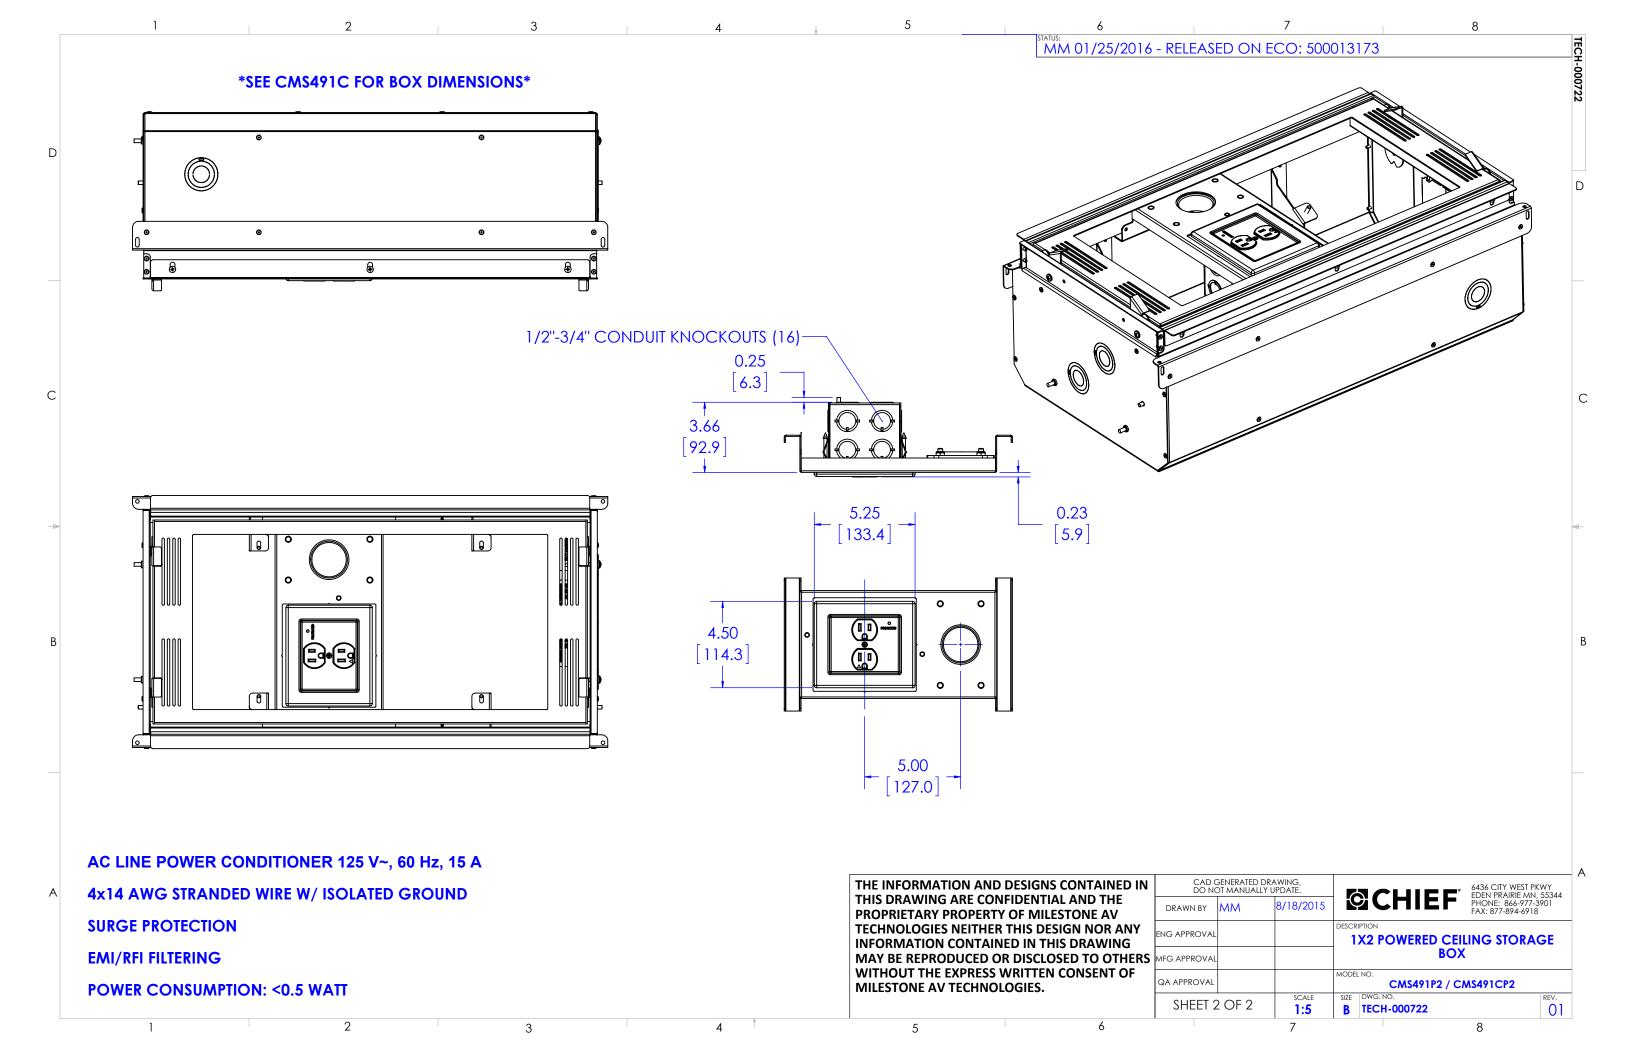

**POWER CONSUMPTION: <0.5 WATT** 

**EMI/RFI FILTERING** 

Touchboards 205 Westwood Ave, Long Branch, NJ 07740 Phone: 866-94 BOARDS (26273) / (732)-222-1511 Fax: (732)-222-7088 | E-mail: sales@touchboards.com

INFORMATION CONTAINED IN THIS DRAWING MAY BE REPRODUCED OR DISCLOSED TO OTHERS WITHOUT THE EXPRESS WRITTEN CONSENT OF **MILESTONE AV TECHNOLOGIES.** 

6

| CAD GENERATED DRAWING,<br>DO NOT MANUALLY UPDATE. |      |           |                                |             | 6436 CITY WEST PKWY<br>EDEN PRAIRIE MN, 553 | 44 |
|---------------------------------------------------|------|-----------|--------------------------------|-------------|---------------------------------------------|----|
| DRAWN BY                                          | ΛM   | 8/18/2015 |                                | CHIEF       | PHONE: 866-977-3901<br>FAX: 877-894-6918    |    |
|                                                   |      |           | DESCRI                         | PTION       |                                             |    |
| ENG APPROVAL                                      |      |           | 1X2 POWERED CEILING STORAGE    |             |                                             |    |
| MFG APPROVAL                                      |      |           |                                | ВОХ         |                                             |    |
| QA APPROVAL                                       |      |           | MODEL NO. CMS491P2 / CMS491CP2 |             |                                             |    |
| CLIEFT 1                                          | 05.0 | SCALE     | SIZE                           | DWG. NO.    | REV                                         |    |
| SHEET 1 OF 2                                      |      | 1:5       | В                              | TECH-000722 |                                             | )] |