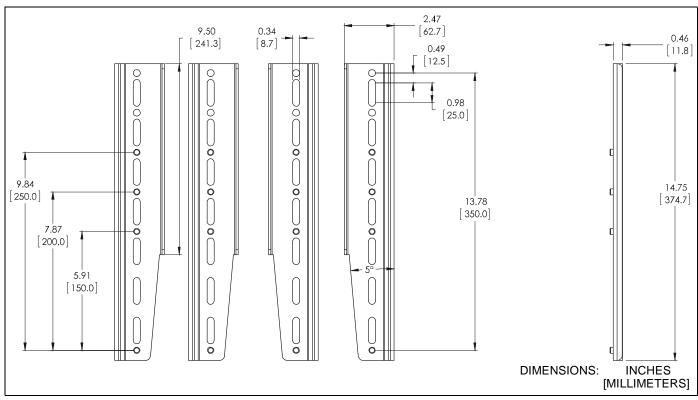

#### **DIMENSIONS**

## **DIMENSIONS--continued**

Installation Instructions FHBx038