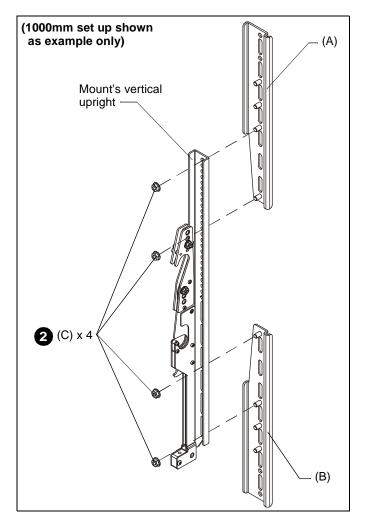

#### **ASSEMBLY AND INSTALLATION**

 Determine the size of the display mounting pattern and see the Dimension drawings to view details on where the brackets should be attached to vertical uprights.

 Attach the adapter - top (A) and adapter - bottom (B) to the mount's static or tilt uprights using four 5/16" flanged hex nuts (C) on each upright. (See Figure 1)

Figure 1

3. Complete the installation following the mount installation instructions.

Installation Instructions FHBx038

Chief, a products division of Milestone AV Technologies

8800-002740 Rev00 ©2015 Milestone AV Technologies www.chiefmfg.com 05/15 USA/International A 6436 City West Parkway, Eden Prairie, MN 55344