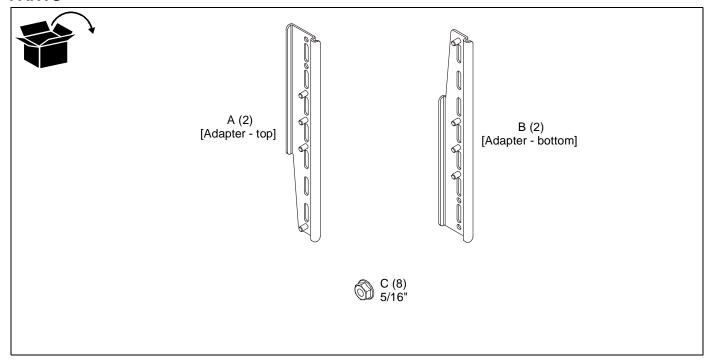

pment! It is the installer's responsibility to make sure the combined weight of all components located between the FHBx038 up to (and including) the display does not exceed the weight limit of the mount to which it is being attached.

**WARNING:** Use this mounting system only for its intended use as described in these instructions. Do not use attachments not recommended by the manufacturer.

**WARNING:** Never operate this mounting system if it is damaged. Return the mounting system to a service center for examination and repair.

A WA

WARNING: Do not use this product outdoors.

--SAVE THESE INSTRUCTIONS--

Installation Instructions FHBx038

#### **DIMENSIONS**





## **DIMENSIONS--continued**



Installation Instructions FHBx038

## **TOOLS REQUIRED FOR INSTALLATION**



## **PARTS**



#### **ASSEMBLY AND INSTALLATION**

 Determine the size of the display mounting pattern and see the Dimension drawings to view details on where the brackets should be attached to vertical uprights.

 Attach the adapter - top (A) and adapter - bottom (B) to the mount's static or tilt uprights using four 5/16" flanged hex nuts (C) on each upright. (See Figure 1)



Figure 1

3. Complete the installation following the mount installation instructions.

Installation Instructions FHBx038



Chief, a products division of Milestone AV Technologies

8800-002740 Rev00 ©2015 Milestone AV Technologies www.chiefmfg.com 05/15 USA/International A 6436 City West Parkway, Eden Prairie, MN 55344

**Europe** 

**P** 800.582.6480 / 952.225.6000

**F** 877.894.6918 / 952.894.6918

A Franklinstraat 14, 6003 D