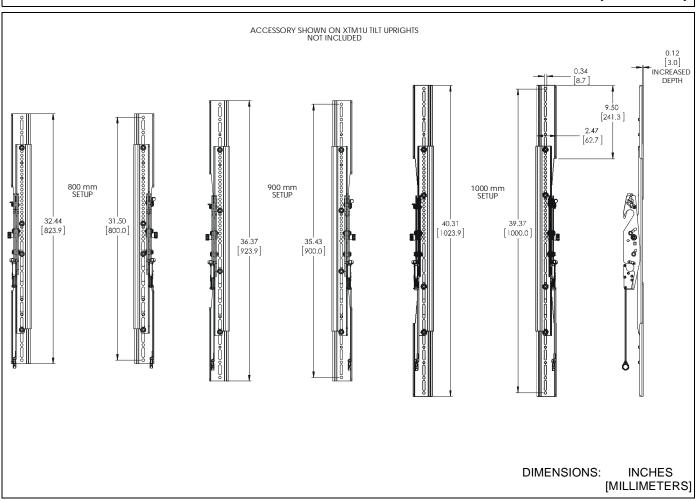

#### **DIMENSIONS**

## **DIMENSIONS--continued**

Installation Instructions FHBx038