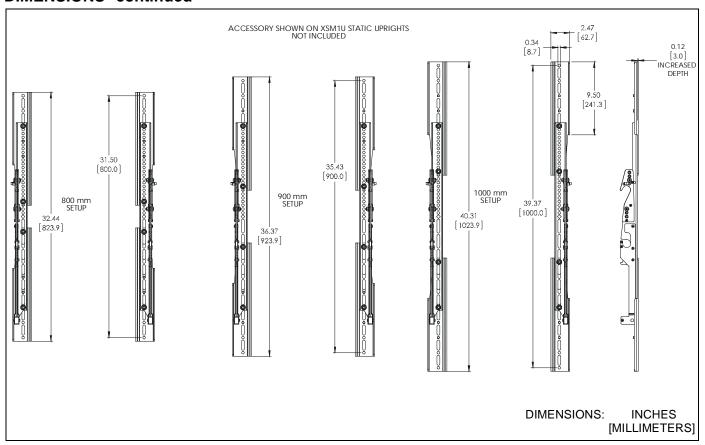

#### **DIMENSIONS**

## **DIMENSIONS--continued**

Installation Instructions FHBx038

#### **ASSEMBLY AND INSTALLATION**

 Determine the size of the display mounting pattern and see the Dimension drawings to view details on where the brackets should be attached to vertical uprights.

 Attach the adapter - top (A) and adapter - bottom (B) to the mount's static or tilt uprights using four 5/16" flanged hex nuts (C) on each upright. (See Figure 1)