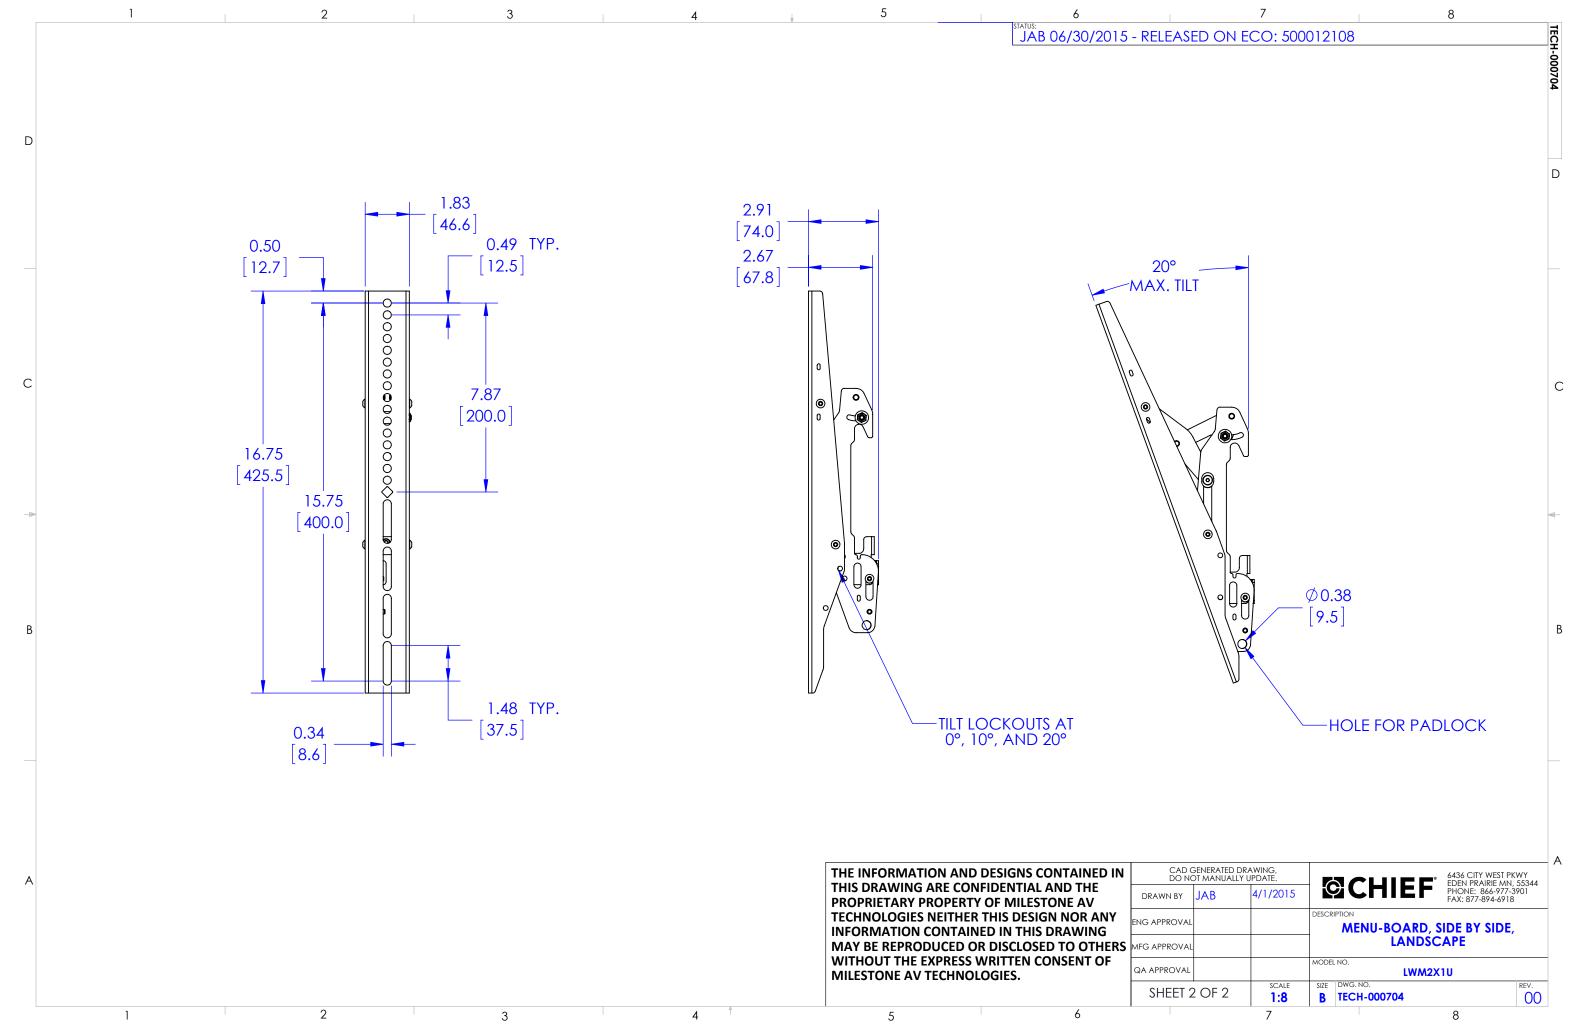

| Touchboards                                                                                                                                     |   | 2 WIDE LANDSCAPE             |                                                    |                                      |                                         |                              |                                   | THE INFORMATION AND DESIGNS CONTAINED IN                                          |             | CAD<br>DO N |    |
|-------------------------------------------------------------------------------------------------------------------------------------------------|---|------------------------------|----------------------------------------------------|--------------------------------------|-----------------------------------------|------------------------------|-----------------------------------|-----------------------------------------------------------------------------------|-------------|-------------|----|
|                                                                                                                                                 |   | EXTRUSION<br>LENGTH<br>(IN.) | MINIMUM<br>SCREEN<br>WIDTH TO<br>HIDE BAR<br>(IN.) | MOUNTING<br>PATTERN<br>WIDTH<br>(mm) | DISTANCE<br>BETWEEN<br>SCREENS<br>(IN.) | MAX SCREEN<br>WIDTH<br>(IN.) | TOTAL<br>SCREEN<br>WIDTH<br>(IN.) | THIS DRAWING ARE CONFIDENTIAL AND THE<br>PROPRIETARY PROPERTY OF MILESTONE AV     |             | DRAWN BY    | Ī  |
|                                                                                                                                                 |   |                              |                                                    |                                      |                                         |                              |                                   | TECHNOLOGIES NEITHER THIS DESIGN NOR ANY<br>INFORMATION CONTAINED IN THIS DRAWING | ENG APPROVA | L           |    |
| 205 Westwood Ave, Long Branch, NJ 07740<br>Phone: 866-94 BOARDS (26273) / (732)-222-1511<br>Fax: (732)-222-7088   E-mail: sales@touchboards.com |   | 72                           | 36.5                                               | 600                                  |                                         | 46.25                        | 92.63                             | MAY BE REPRODUCED O                                                               |             | MFG APPROVA | .L |
|                                                                                                                                                 |   |                              |                                                    | 400                                  | 0.0625                                  | 54.13                        | 108.25                            |                                                                                   |             | QA APPROVAI | L  |
|                                                                                                                                                 |   |                              |                                                    | 300                                  | 0.0025                                  | 58.06                        | 116.13                            |                                                                                   |             | CLIEFT      | 1  |
|                                                                                                                                                 |   |                              |                                                    | 200                                  |                                         | 62.00                        | 124.00                            |                                                                                   |             | SHEET       | 1  |
| 1                                                                                                                                               | 2 | 3                            |                                                    |                                      | 4                                       | Ť                            |                                   | 5                                                                                 | 6           |             |    |