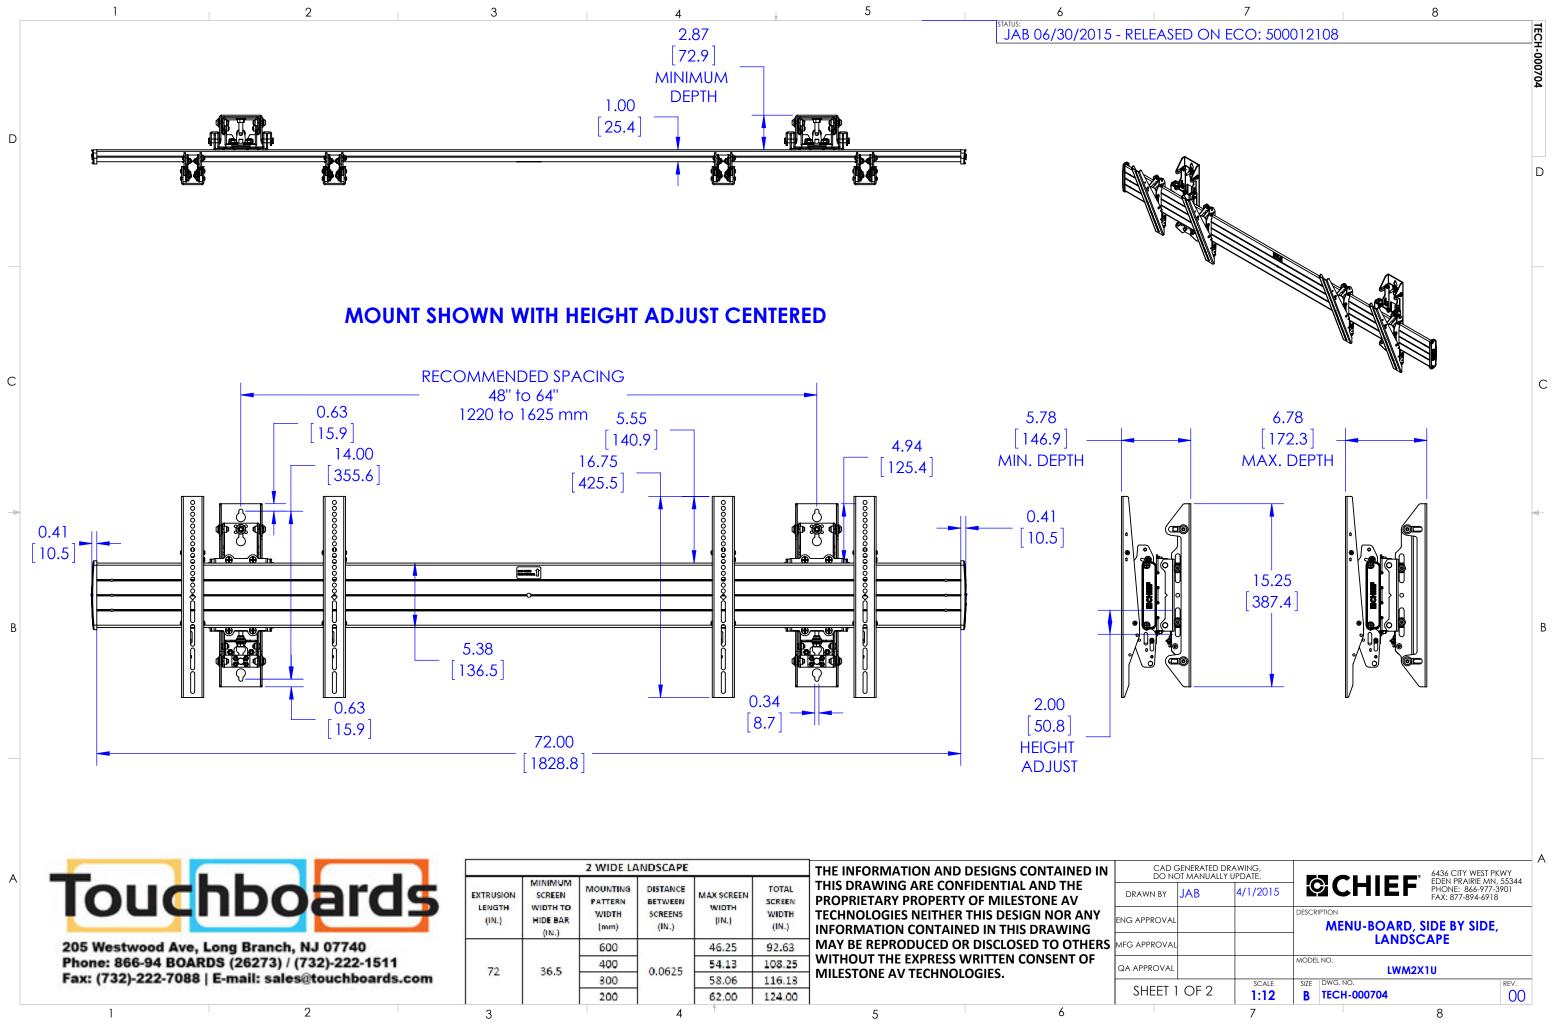

| Touchboards                                                                                                                                     |   | 2 WIDE LANDSCAPE             |                                                    |                                      |                                         |                              |                                   | THE INFORMATION AND DESIGNS CONTAINED IN                                          |             | CAD<br>DO N |    |
|-------------------------------------------------------------------------------------------------------------------------------------------------|---|------------------------------|----------------------------------------------------|--------------------------------------|-----------------------------------------|------------------------------|-----------------------------------|-----------------------------------------------------------------------------------|-------------|-------------|----|
|                                                                                                                                                 |   | EXTRUSION<br>LENGTH<br>(IN.) | MINIMUM<br>SCREEN<br>WIDTH TO<br>HIDE BAR<br>(IN.) | MOUNTING<br>PATTERN<br>WIDTH<br>(mm) | DISTANCE<br>BETWEEN<br>SCREENS<br>(IN.) | MAX SCREEN<br>WIDTH<br>(IN.) | TOTAL<br>SCREEN<br>WIDTH<br>(IN.) | THIS DRAWING ARE CONFIDENTIAL AND THE<br>PROPRIETARY PROPERTY OF MILESTONE AV     |             | DRAWN BY    | Ī  |
|                                                                                                                                                 |   |                              |                                                    |                                      |                                         |                              |                                   | TECHNOLOGIES NEITHER THIS DESIGN NOR ANY<br>INFORMATION CONTAINED IN THIS DRAWING | ENG APPROVA | L           |    |
| 205 Westwood Ave, Long Branch, NJ 07740<br>Phone: 866-94 BOARDS (26273) / (732)-222-1511<br>Fax: (732)-222-7088   E-mail: sales@touchboards.com |   | 72                           | 36.5                                               | 600                                  |                                         | 46.25                        | 92.63                             | MAY BE REPRODUCED O                                                               |             | MFG APPROVA | .L |
|                                                                                                                                                 |   |                              |                                                    | 400                                  | 0.0625                                  | 54.13                        | 108.25                            |                                                                                   |             | QA APPROVAI | L  |
|                                                                                                                                                 |   |                              |                                                    | 300                                  | 0.0025                                  | 58.06                        | 116.13                            |                                                                                   |             | CLIEFT      | 1  |
|                                                                                                                                                 |   |                              |                                                    | 200                                  |                                         | 62.00                        | 124.00                            |                                                                                   |             | SHEET       | 1  |
| 1                                                                                                                                               | 2 | 3                            |                                                    |                                      | 4                                       | Ť                            |                                   | 5                                                                                 | 6           |             |    |