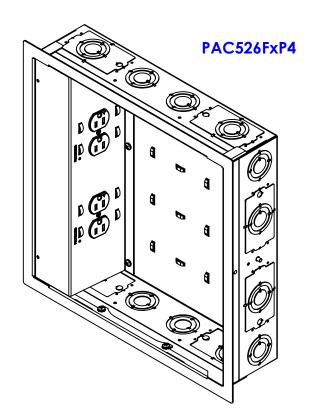

|   | CAD GENERATED DRAWING,<br>DO NOT MANUALLY UPDATE. |      |              |                             | 3 <i>C</i> LUEE         | 6436 CITY WEST PKWY<br>EDEN PRAIRIE MN, 55344 |
|---|---------------------------------------------------|------|--------------|-----------------------------|-------------------------|-----------------------------------------------|
|   | DRAWN BY                                          | MM   | 8/17/2015    |                             |                         | PHONE: 866-977-3901<br>FAX: 877-894-6918      |
|   | ENG APPROVAL                                      |      |              | PAC526 LARGE IN-WALL BOX W/ |                         |                                               |
| , | MFG APPROVAL                                      |      |              | POWER                       |                         |                                               |
|   | QA APPROVAL                                       |      | PAC526FxPx   |                             |                         |                                               |
|   | SHEET 1                                           | OF 3 | SCALE<br>1:5 | SIZE                        | DWG. NO.<br>TECH-000726 | REV.                                          |