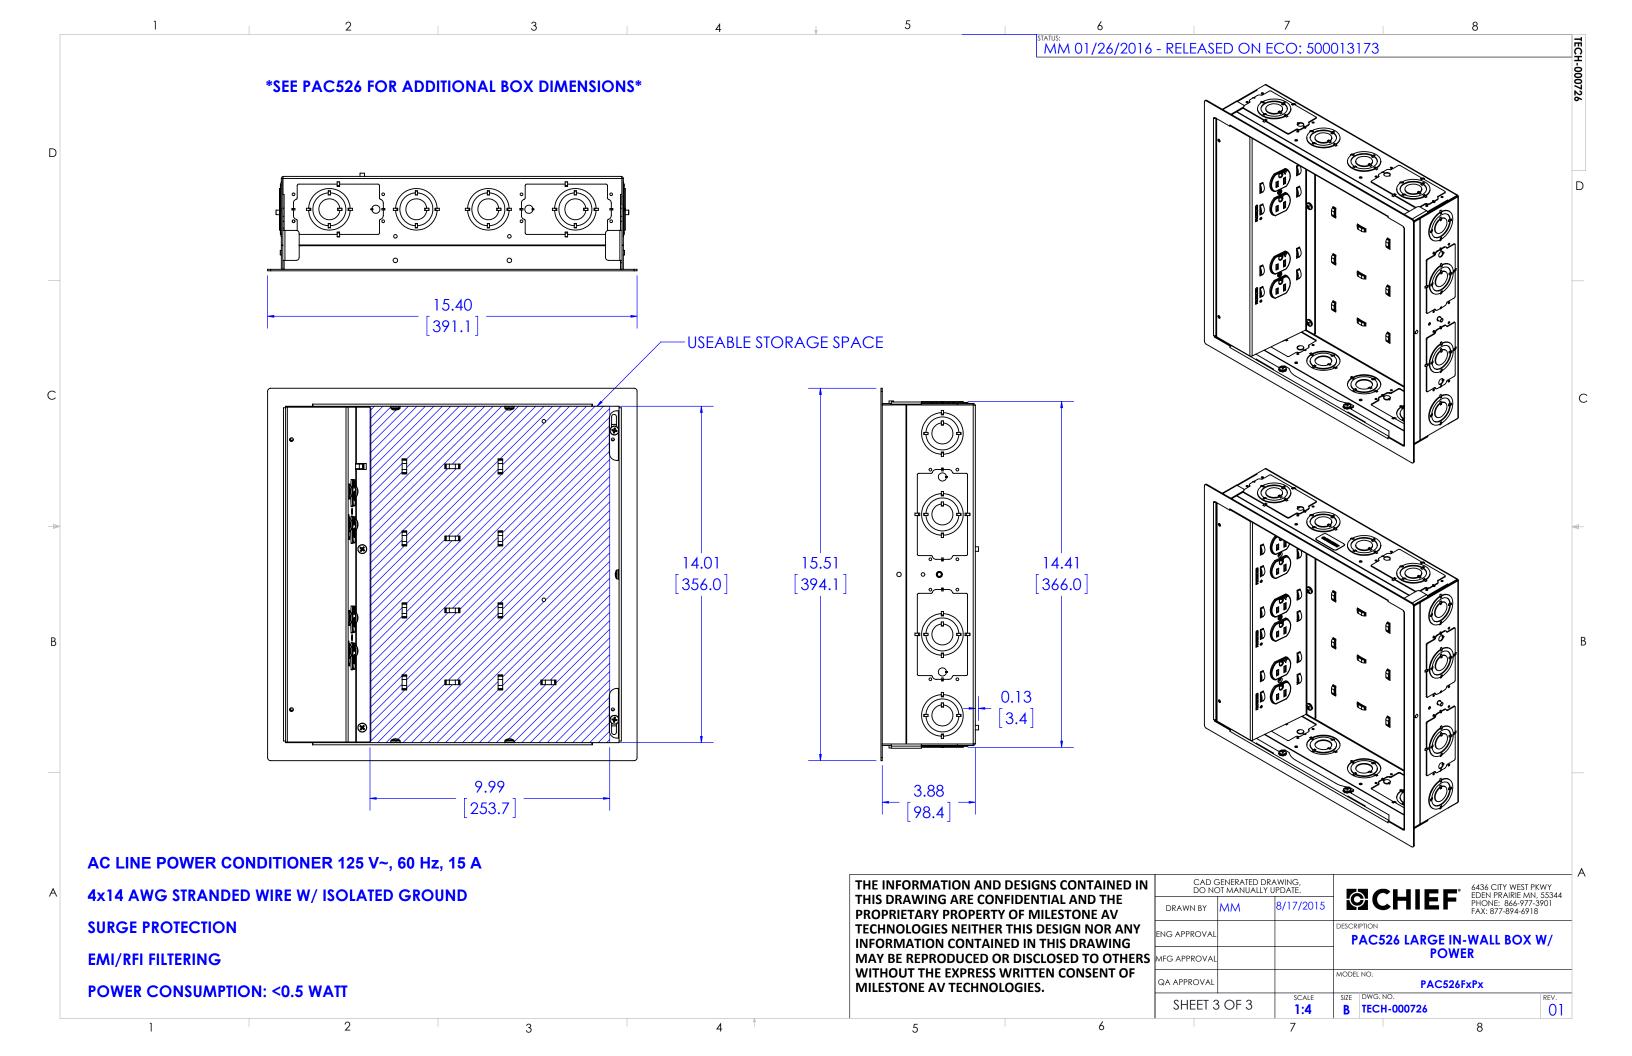

MM 01/26/2016 - RELEASED ON ECO: 500013173

D

Touchboards
205 Westwood Ave, Long Branch, NJ 07740

Fax: (732)-222-7088 | E-mail: sales@touchboards.com

Phone: 866-94 BOARDS (26273) / (732)-222-1511

THE INFORMATION AND DESIGNS CONTAINED IN THIS DRAWING ARE CONFIDENTIAL AND THE PROPRIETARY PROPERTY OF MILESTONE AV TECHNOLOGIES NEITHER THIS DESIGN NOR ANY INFORMATION CONTAINED IN THIS DRAWING MAY BE REPRODUCED OR DISCLOSED TO OTHERS WITHOUT THE EXPRESS WRITTEN CONSENT OF MILESTONE AV TECHNOLOGIES.

|   | CAD GENERATED DRAWING,<br>DO NOT MANUALLY UPDATE. |      |              |                             | 3 <i>C</i> LUEE         | 6436 CITY WEST PKWY<br>EDEN PRAIRIE MN, 55344 |
|---|---------------------------------------------------|------|--------------|-----------------------------|-------------------------|-----------------------------------------------|
|   | DRAWN BY                                          | MM   | 8/17/2015    |                             |                         | PHONE: 866-977-3901<br>FAX: 877-894-6918      |
|   | ENG APPROVAL                                      |      |              | PAC526 LARGE IN-WALL BOX W/ |                         |                                               |
| , | MFG APPROVAL                                      |      |              | POWER                       |                         |                                               |
|   | QA APPROVAL                                       |      | PAC526FxPx   |                             |                         |                                               |
|   | SHEET 1                                           | OF 3 | SCALE<br>1:5 | SIZE                        | DWG. NO.<br>TECH-000726 | REV.                                          |