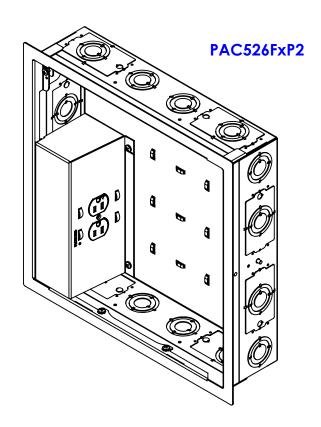

|   | CAD GENERATED DRAWING,<br>DO NOT MANUALLY UPDATE. |      |              |                             | 3 <i>C</i> LUEE         | 6436 CITY WEST PKWY<br>EDEN PRAIRIE MN, 55344 |
|---|---------------------------------------------------|------|--------------|-----------------------------|-------------------------|-----------------------------------------------|
|   | DRAWN BY                                          | MM   | 8/17/2015    |                             |                         | PHONE: 866-977-3901<br>FAX: 877-894-6918      |
|   | ENG APPROVAL                                      |      |              | PAC526 LARGE IN-WALL BOX W/ |                         |                                               |
| , | MFG APPROVAL                                      |      |              | POWER                       |                         |                                               |
|   | QA APPROVAL                                       |      | PAC526FxPx   |                             |                         |                                               |
|   | SHEET 1                                           | OF 3 | SCALE<br>1:5 | SIZE                        | DWG. NO.<br>TECH-000726 | REV.                                          |