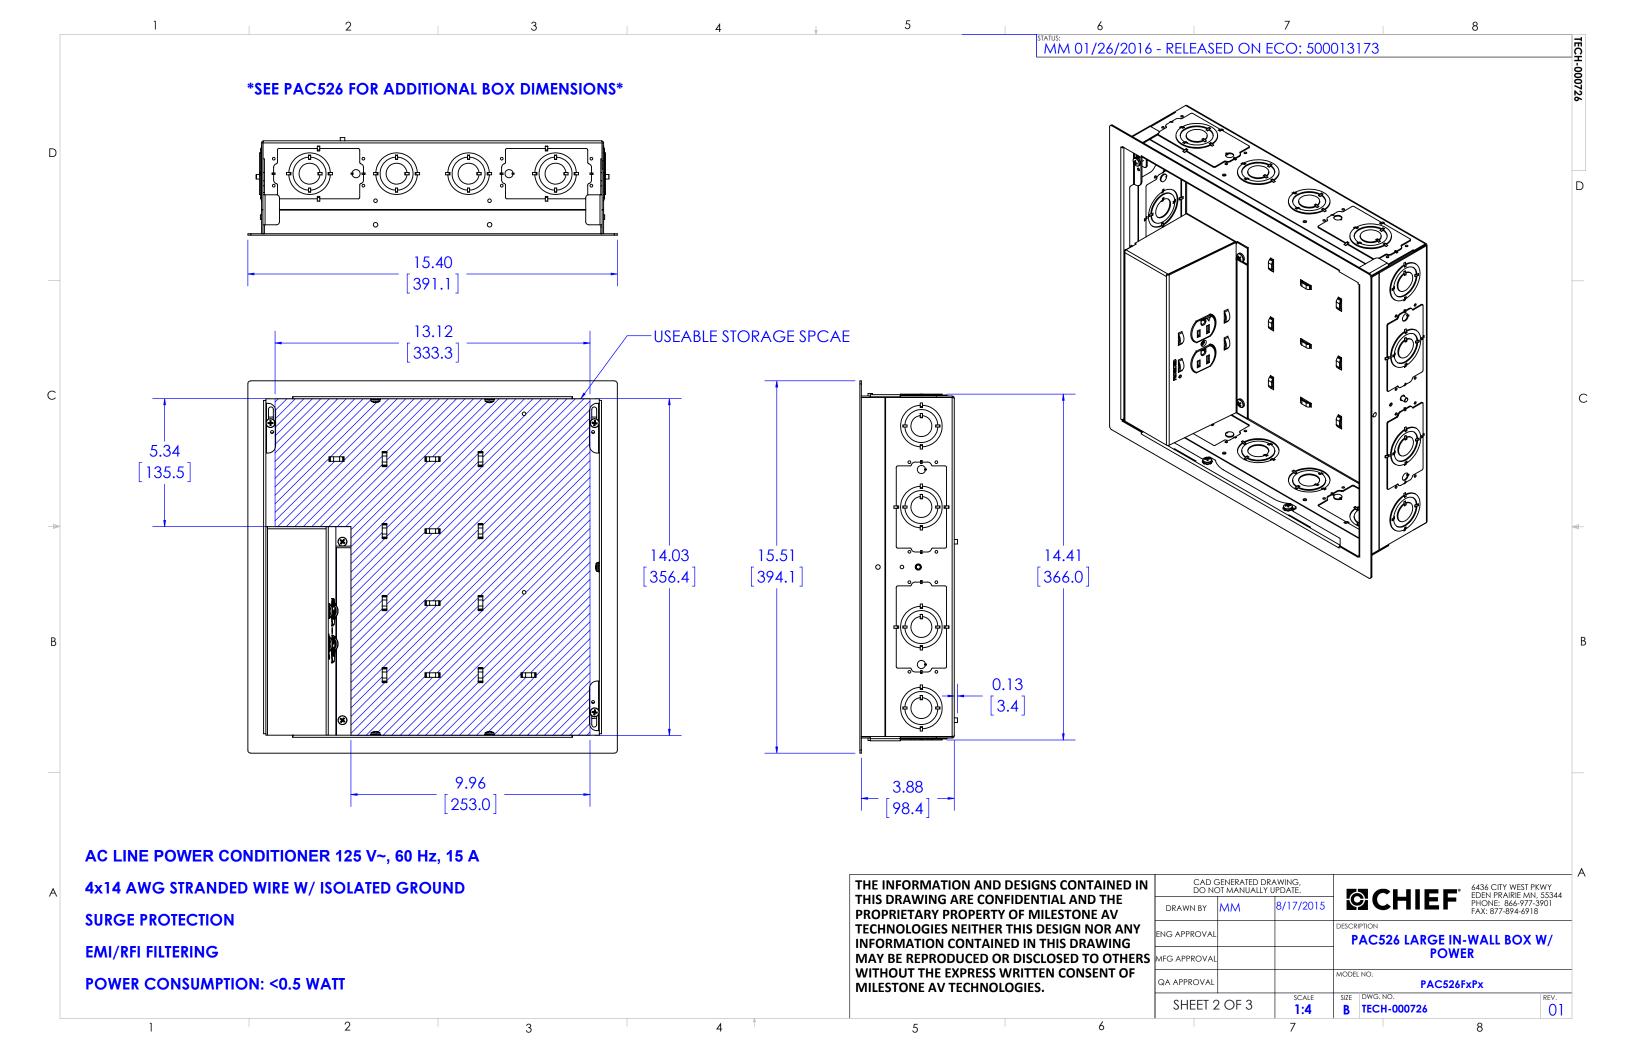

MM 01/26/2016 - RELEASED ON ECO: 500013173

D

Touchboards
205 Westwood Ave, Long Branch, NJ 07740

Fax: (732)-222-7088 | E-mail: sales@touchboards.com

Phone: 866-94 BOARDS (26273) / (732)-222-1511

THE INFORMATION AND DESIGNS CONTAINED IN THIS DRAWING ARE CONFIDENTIAL AND THE PROPRIETARY PROPERTY OF MILESTONE AV TECHNOLOGIES NEITHER THIS DESIGN NOR ANY INFORMATION CONTAINED IN THIS DRAWING MAY BE REPRODUCED OR DISCLOSED TO OTHERS WITHOUT THE EXPRESS WRITTEN CONSENT OF MILESTONE AV TECHNOLOGIES.

|   | CAD GENERATED DRAWING,<br>DO NOT MANUALLY UPDATE. |      |              |                             | 3 <i>C</i> LUEE         | 6436 CITY WEST PKWY<br>EDEN PRAIRIE MN, 55344 |
|---|---------------------------------------------------|------|--------------|-----------------------------|-------------------------|-----------------------------------------------|
|   | DRAWN BY                                          | MM   | 8/17/2015    |                             |                         | PHONE: 866-977-3901<br>FAX: 877-894-6918      |
|   | ENG APPROVAL                                      |      |              | PAC526 LARGE IN-WALL BOX W/ |                         |                                               |
| , | MFG APPROVAL                                      |      |              | POWER                       |                         |                                               |
|   | QA APPROVAL                                       |      | PAC526FxPx   |                             |                         |                                               |
|   | SHEET 1                                           | OF 3 | SCALE<br>1:5 | SIZE                        | DWG. NO.<br>TECH-000726 | REV.                                          |