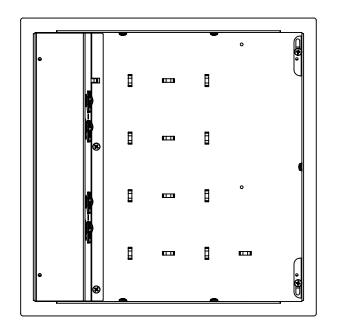

|   | CAD GENERATED DRAWING,<br>DO NOT MANUALLY UPDATE. |      |              |                             | 3 <i>C</i> LUEE         | 6436 CITY WEST PKWY<br>EDEN PRAIRIE MN, 55344 |
|---|---------------------------------------------------|------|--------------|-----------------------------|-------------------------|-----------------------------------------------|
|   | DRAWN BY                                          | MM   | 8/17/2015    |                             |                         | PHONE: 866-977-3901<br>FAX: 877-894-6918      |
|   | ENG APPROVAL                                      |      |              | PAC526 LARGE IN-WALL BOX W/ |                         |                                               |
| , | MFG APPROVAL                                      |      |              | POWER                       |                         |                                               |
|   | QA APPROVAL                                       |      | PAC526FxPx   |                             |                         |                                               |
|   | SHEET 1                                           | OF 3 | SCALE<br>1:5 | SIZE                        | DWG. NO.<br>TECH-000726 | REV.                                          |