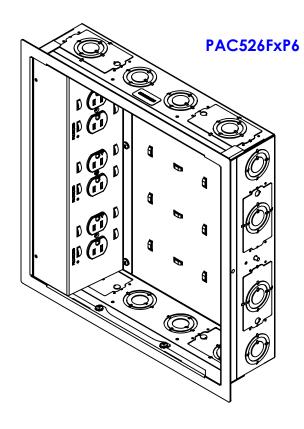

MM 01/26/2016 - RELEASED ON ECO: 500013173

D

Touchboards
205 Westwood Ave, Long Branch, NJ 07740

Fax: (732)-222-7088 | E-mail: sales@touchboards.com

Phone: 866-94 BOARDS (26273) / (732)-222-1511

THE INFORMATION AND DESIGNS CONTAINED IN THIS DRAWING ARE CONFIDENTIAL AND THE PROPRIETARY PROPERTY OF MILESTONE AV TECHNOLOGIES NEITHER THIS DESIGN NOR ANY INFORMATION CONTAINED IN THIS DRAWING MAY BE REPRODUCED OR DISCLOSED TO OTHERS WITHOUT THE EXPRESS WRITTEN CONSENT OF MILESTONE AV TECHNOLOGIES.

|   | CAD GENERATED DRAWING,<br>DO NOT MANUALLY UPDATE. |      |              |                             | 3 <i>C</i> LUEE         | 6436 CITY WEST PKWY<br>EDEN PRAIRIE MN, 55344 |
|---|---------------------------------------------------|------|--------------|-----------------------------|-------------------------|-----------------------------------------------|
|   | DRAWN BY                                          | MM   | 8/17/2015    |                             |                         | PHONE: 866-977-3901<br>FAX: 877-894-6918      |
|   | ENG APPROVAL                                      |      |              | PAC526 LARGE IN-WALL BOX W/ |                         |                                               |
| , | MFG APPROVAL                                      |      |              | POWER                       |                         |                                               |
|   | QA APPROVAL                                       |      | PAC526FxPx   |                             |                         |                                               |
|   | SHEET 1                                           | OF 3 | SCALE<br>1:5 | SIZE                        | DWG. NO.<br>TECH-000726 | REV.                                          |