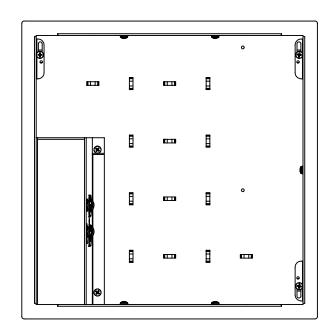

|   | CAD GENERATED DRAWING,<br>DO NOT MANUALLY UPDATE. |      |              |                             | 3 <i>C</i> LUEE         | 6436 CITY WEST PKWY<br>EDEN PRAIRIE MN, 55344 |
|---|---------------------------------------------------|------|--------------|-----------------------------|-------------------------|-----------------------------------------------|
|   | DRAWN BY                                          | MM   | 8/17/2015    |                             |                         | PHONE: 866-977-3901<br>FAX: 877-894-6918      |
|   | ENG APPROVAL                                      |      |              | PAC526 LARGE IN-WALL BOX W/ |                         |                                               |
| , | MFG APPROVAL                                      |      |              | POWER                       |                         |                                               |
|   | QA APPROVAL                                       |      | PAC526FxPx   |                             |                         |                                               |
|   | SHEET 1                                           | OF 3 | SCALE<br>1:5 | SIZE                        | DWG. NO.<br>TECH-000726 | REV.                                          |