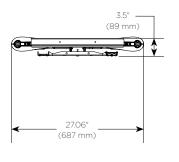

# <u>SPECIFIC</u>ATIONS

| Extension              | 25" (635 mm)                                  |
|------------------------|-----------------------------------------------|
| Tilt/Roll              | -15°, +5°/ ±2.5°                              |
| Height Adjustment      | 1" (25 mm)                                    |
| Dimensions*<br>(HxWxD) | 22.04" x 27.06" x 3.5"<br>(560 x 687 x 89 mm) |
| Color                  | Black, Silver                                 |
| Weight Capacity        | 200 lbs (90.7 kg)                             |
|                        |                                               |