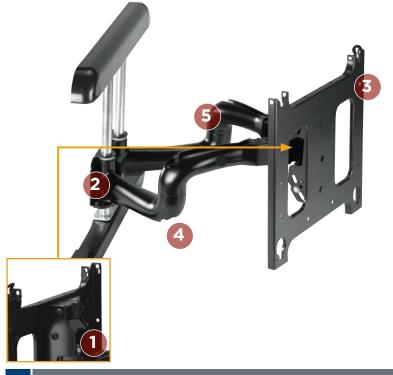

## **FEATURES**

1 CENTRIS® FINGERTIP TILT
Select the perfect tension for your screen's

Select the perfect tension for your screen's center of gravity to achieve smooth fingertip tilt. Screen angle stays set until you decide to readjust.

2 POST-INSTALLATION HEIGHT ADJUSTMENT

Adjust height up to 1" (25 mm) after mount is installed for ultimate flexibility.

3 CLICKCONNECT® LATCHING

Hear an audible click when the screen engages with the mount. Easy to connect/disconnect - no tools needed!

4 EXTENDS UP TO 256"

Extends up to 25" (635 mm) for viewing from any angle!

CABLETRAC™ SYSTEM

Channeled cable management provides quick and easy routing of cables.