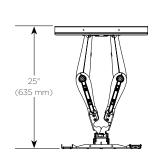

4 EXTENDS UP TO 256"

Extends up to 25" (635 mm) for viewing from any angle!

CABLETRAC™ SYSTEM

Channeled cable management provides quick and easy routing of cables.

# <u>SPECIFIC</u>ATIONS

| Extension              | 25" (635 mm)                                  |
|------------------------|-----------------------------------------------|
| Tilt/Roll              | -15°, +5°/ ±2.5°                              |
| Height Adjustment      | 1" (25 mm)                                    |
| Dimensions*<br>(HxWxD) | 22.04" x 27.06" x 3.5"<br>(560 x 687 x 89 mm) |
| Color                  | Black, Silver                                 |
| Weight Capacity        | 200 lbs (90.7 kg)                             |
|                        |                                               |