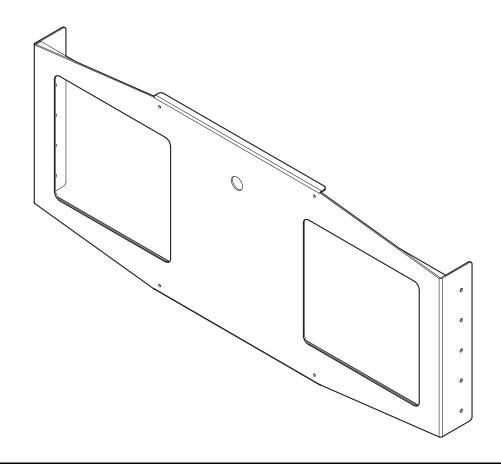

## **ASSEMBLY AND INSTALLATION**

1. Attach mounting buttons (E) to interface bracket (A) using four 10-24 x 1/2" button head cap screws (B). (See Figure 1)

Figure 1

 Attach interface bracket (A) to back of display using ten M5 x 12mm Phillips cap head screws (C) and ten M5 flat washers (D). (See Figure 2)

Figure 2

3. Complete the installation following the mount installation instructions.

PSB-2020 Installation Instructions

Our Mounts. Your Vision.

Chief Manufacturing, a products division of Milestone AV Technologies