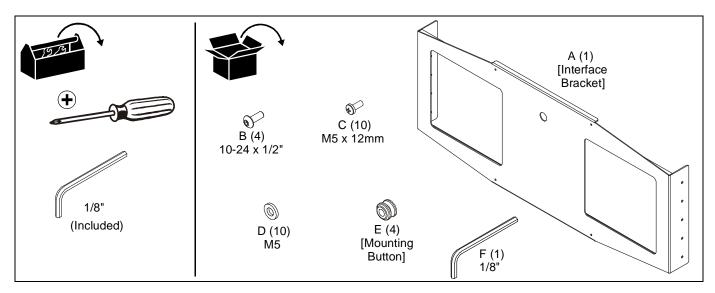

## **TOOLS / PARTS FOR INSTALLATION**

## **ASSEMBLY AND INSTALLATION**

1. Attach mounting buttons (E) to interface bracket (A) using four 10-24 x 1/2" button head cap screws (B). (See Figure 1)

Figure 1

 Attach interface bracket (A) to back of display using ten M5 x 12mm Phillips cap head screws (C) and ten M5 flat washers (D). (See Figure 2)