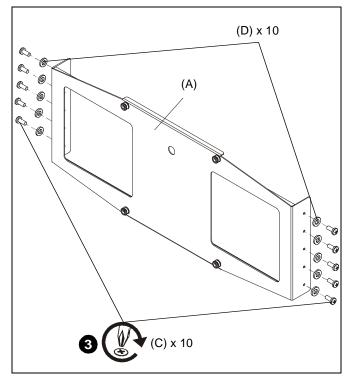

## **ASSEMBLY AND INSTALLATION**

1. Attach mounting buttons (E) to interface bracket (A) using four 10-24 x 1/2" button head cap screws (B). (See Figure 1)

Figure 1

 Attach interface bracket (A) to back of display using ten M5 x 12mm Phillips cap head screws (C) and ten M5 flat washers (D). (See Figure 2)

Figure 2

3. Complete the installation following the mount installation instructions.

PSB-2020 Installation Instructions

Our Mounts. Your Vision.

Chief Manufacturing, a products division of Milestone AV Technologies