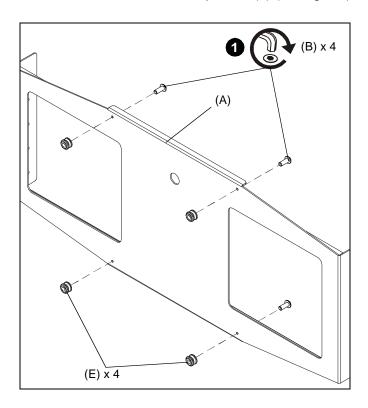

## **ASSEMBLY AND INSTALLATION**

1. Attach mounting buttons (E) to interface bracket (A) using four 10-24 x 1/2" button head cap screws (B). (See Figure 1)

Figure 1

 Attach interface bracket (A) to back of display using ten M5 x 12mm Phillips cap head screws (C) and ten M5 flat washers (D). (See Figure 2)