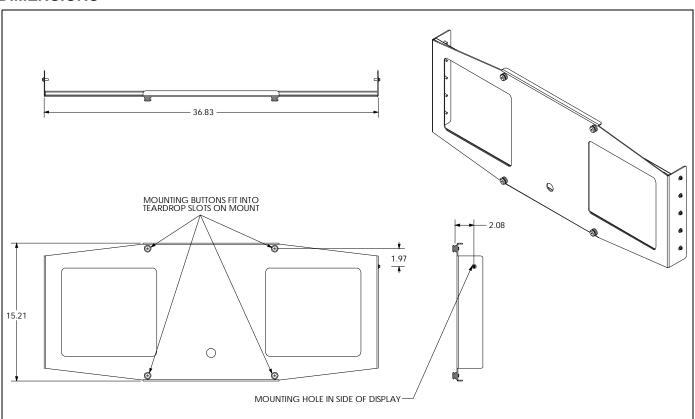

ility of serious injury or death if you do not follow the instructions.



**CAUTION:** A CAUTION alerts you to the possibility of damage or destruction of equipment if you do not follow the corresponding instructions.



**WARNING:** Failure to read, thoroughly understand, and follow all instructions can result in serious personal injury, damage to equipment, or voiding of factory warranty! It is the installer's responsibility to make sure all components are properly assembled and installed using the instructions provided.





**WARNING:** Exceeding the weight capacity can result in serious personal injury or damage to equipment! It is the installer's responsibility to make sure the maximum weight installed on the interface bracket doesn't exceed 175 lbs (79.4 kg).

#### **DIMENSIONS**



Installation Instructions PSB-2020

## **TOOLS / PARTS FOR INSTALLATION**



## **ASSEMBLY AND INSTALLATION**

1. Attach mounting buttons (E) to interface bracket (A) using four 10-24 x 1/2" button head cap screws (B). (See Figure 1)



Figure 1

 Attach interface bracket (A) to back of display using ten M5 x 12mm Phillips cap head screws (C) and ten M5 flat washers (D). (See Figure 2)



Figure 2

3. Complete the installation following the mount installation instructions.

PSB-2020 Installation Instructions



Our Mounts. Your Vision.

Chief Manufacturing, a products division of Milestone AV Technologies

8804-000070 Rev01 ©2010 Milestone AV Technologies, a Duchossois Group Company www.chiefmfg.com 11/10 **USA/International** 

**Europe** 

A 8401 Eagle Creek Parkway, Savage, MN 55378