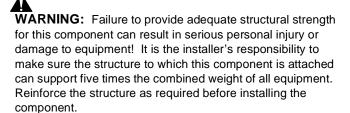

**WARNING:** Exceeding the weight capacity can result in serious personal injury or damage to equipment! It is the installer's responsibility to make sure the maximum weight installed on the interface bracket doesn't exceed 175 lbs (79.4 kg).