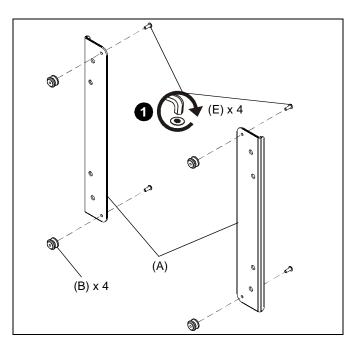

# **ASSEMBLY AND INSTALLATION**

 Attach mounting buttons (B) to interface brackets (A) using four 10-24 x 1/2" button head cap screws (E) and the 1/8" hex key (H). (See Figure 1)

Figure 1

**NOTE:** For displays with recessed mounting holes, use M8 x 40mm button head cap screws (G) with spacers (D).