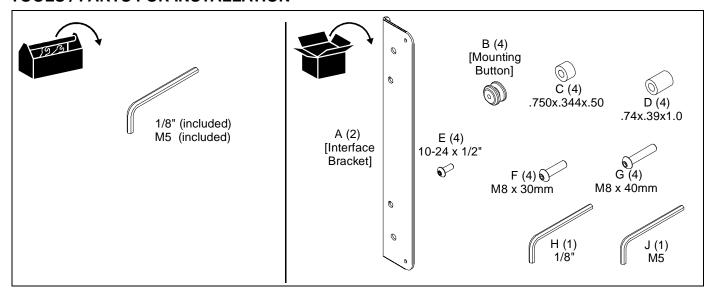

# **TOOLS / PARTS FOR INSTALLATION**

# **ASSEMBLY AND INSTALLATION**

 Attach mounting buttons (B) to interface brackets (A) using four 10-24 x 1/2" button head cap screws (E) and the 1/8" hex key (H). (See Figure 1)

Figure 1

**NOTE:** For displays with recessed mounting holes, use M8 x 40mm button head cap screws (G) with spacers (D).

 Place nylon spacers (C or D) over mounting holes of display and attach brackets to back of display using the M8 x 30mm button head cap screws (F) with spacer (C), OR M8 x 40mm button head cap screws with spacer (D). (See Figure 2).