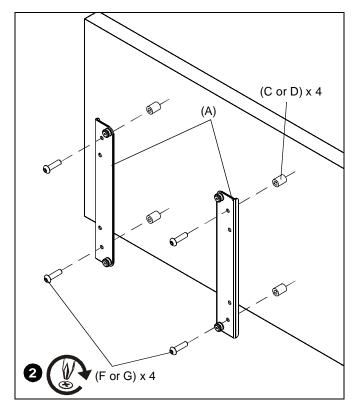

 Place nylon spacers (C or D) over mounting holes of display and attach brackets to back of display using the M8 x 30mm button head cap screws (F) with spacer (C), OR M8 x 40mm button head cap screws with spacer (D). (See Figure 2).

**IMPORTANT!:** Do not over tighten screws!

Figure 2

Complete the installation following the mount installation instructions.

PSB-2430 Installation Instructions

Our Mounts. Your Vision.

Chief Manufacturing, a products division of Milestone AV Technologies