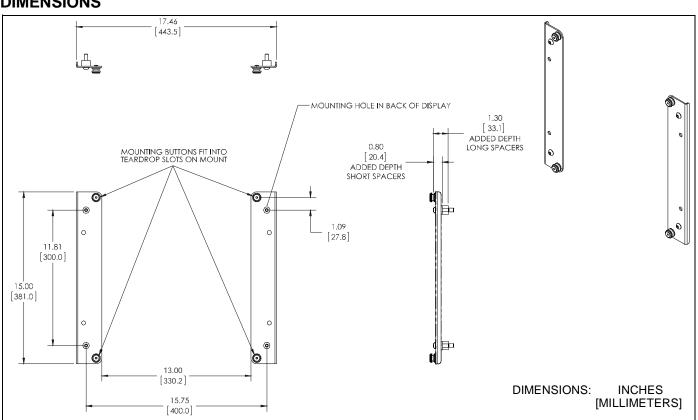

of factory warranty! It is the installer's responsibility to make sure all components are properly assembled and installed using the instructions provided.





WARNING: Exceeding the weight capacity can result in serious personal injury or damage to equipment! It is the installer's responsibility to make sure the maximum weight installed on the interface bracket doesn't exceed 200 lbs (90.7 kg).



WARNING: Use this mounting system only for its intended use as described in these instructions. Do not use attachments not recommended by the manufacturer.



WARNING: Never operate this mounting system if it is damaged. Return the mounting system to a service center for examination and repair.



WARNING: Do not use this product outdoors.

#### -- SAVE THESE INSTRUCTIONS--

## **DIMENSIONS**



Installation Instructions PSB-2430

# **TOOLS / PARTS FOR INSTALLATION**



# **ASSEMBLY AND INSTALLATION**

 Attach mounting buttons (B) to interface brackets (A) using four 10-24 x 1/2" button head cap screws (E) and the 1/8" hex key (H). (See Figure 1)



Figure 1

**NOTE:** For displays with recessed mounting holes, use M8 x 40mm button head cap screws (G) with spacers (D).

 Place nylon spacers (C or D) over mounting holes of display and attach brackets to back of display using the M8 x 30mm button head cap screws (F) with spacer (C), OR M8 x 40mm button head cap screws with spacer (D). (See Figure 2).

**IMPORTANT!:** Do not over tighten screws!



Figure 2

Complete the installation following the mount installation instructions.

PSB-2430 Installation Instructions



Our Mounts. Y