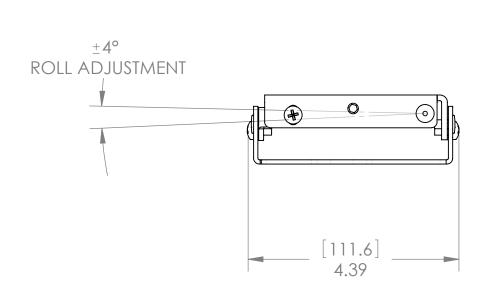

205 Westwood Ave, Long Branch, NJ 07740 Phone: 866-94 BOARDS (26273) / (732)-222-1511 Fax: (732)-222-7088 | E-mail: sales@touchboards.com

NOTE: CUSTOM INTERAFCE BRACKET NOT SHOWN. THE CUSTOM INTERFACE BRACKET NEEDED FOR YOUR PROJECTOR WILL ADD DEPTH TO INSTALLATION AND MAY AFFECT LOCATION OF DISPLAY ON THE MOUNT.

SEE SSB-XXX DRAWING ALSO.

CHIEF MANUFACTURING INC. **MOUNT ORDER NUMBER IS RSA-XXX** PHONE: 1-800-582-6480

THE INFORMATION AND DESIGNS CONTAINED IN THIS DRAWING ARE CONFIDENTIAL AND THE PROPRIETARY PROPERTY OF CHIEF MFG., INC. **NEITHER THIS DESIGN NOR ANY INFORMATION CONTAINED IN THIS DRAWING MAY BE** REPRODUCED OR DISCLOSED TO OTHERS WITHOUT THE EXPRESS WRITTEN CONSENT OF CHIEF MFG., INC.

CUSTOMER PRINT ASSEMBLY, RSA PROJECTOR MOUNT RSA-XXX

**RSA-XXX** 

CHIEF