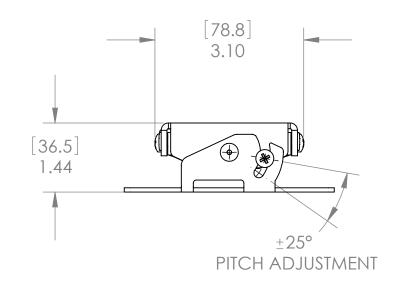

205 Westwood Ave, Long Branch, NJ 07740 Phone: 866-94 BOARDS (26273) / (732)-222-1511 Fax: (732)-222-7088 | E-mail: sales@touchboards.com

NOTE: CUSTOM INTERAFCE BRACKET NOT SHOWN. THE CUSTOM INTERFACE BRACKET NEEDED FOR YOUR PROJECTOR WILL ADD DEPTH TO INSTALLATION AND MAY AFFECT LOCATION OF DISPLAY ON THE MOUNT.

SEE SSB-XXX DRAWING ALSO.

CHIEF MANUFACTURING INC. **MOUNT ORDER NUMBER IS RSA-XXX** PHONE: 1-800-582-6480

THE INFORMATION AND DESIGNS CONTAINED IN THIS DRAWING ARE CONFIDENTIAL AND THE PROPRIETARY PROPERTY OF CHIEF MFG., INC. **NEITHER THIS DESIGN NOR ANY INFORMATION CONTAINED IN THIS DRAWING MAY BE** REPRODUCED OR DISCLOSED TO OTHERS WITHOUT THE EXPRESS WRITTEN CONSENT OF CHIEF MFG., INC.

CUSTOMER PRINT ASSEMBLY, RSA PROJECTOR MOUNT RSA-XXX

**RSA-XXX** 

CHIEF