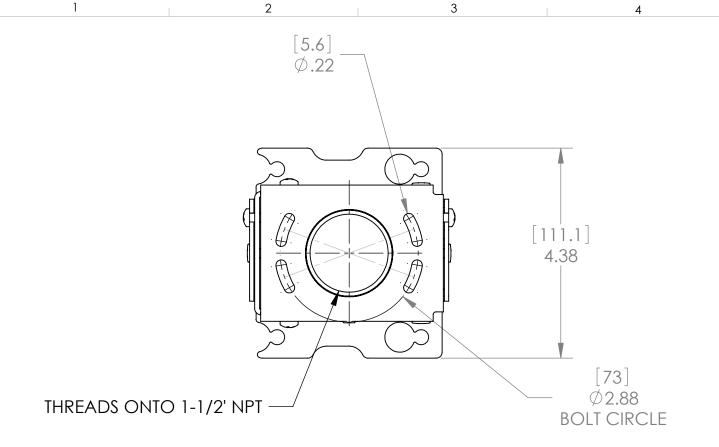

205 Westwood Ave, Long Branch, NJ 07740 Phone: 866-94 BOARDS (26273) / (732)-222-1511 Fax: (732)-222-7088 | E-mail: sales@touchboards.com

NOTE: CUSTOM INTERAFCE BRACKET NOT SHOWN. THE CUSTOM INTERFACE BRACKET NEEDED FOR YOUR PROJECTOR WILL ADD DEPTH TO INSTALLATION AND MAY AFFECT LOCATION OF DISPLAY ON THE MOUNT.

SEE SSB-XXX DRAWING ALSO.

CHIEF MANUFACTURING INC. **MOUNT ORDER NUMBER IS RSA-XXX** PHONE: 1-800-582-6480

THE INFORMATION AND DESIGNS CONTAINED IN THIS DRAWING ARE CONFIDENTIAL AND THE PROPRIETARY PROPERTY OF CHIEF MFG., INC. **NEITHER THIS DESIGN NOR ANY INFORMATION CONTAINED IN THIS DRAWING MAY BE** REPRODUCED OR DISCLOSED TO OTHERS WITHOUT THE EXPRESS WRITTEN CONSENT OF CHIEF MFG., INC.

CUSTOMER PRINT ASSEMBLY, RSA PROJECTOR MOUNT RSA-XXX

**RSA-XXX** 

CHIEF