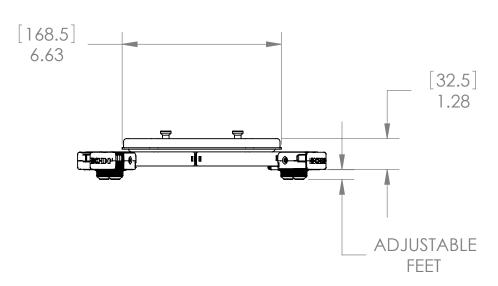

CUSTOMER PRINT ASSEMBLY, UNIVERSAL PROJECTOR INTERFACE SSMU

SIZE DWG. NO.

SSMU

CHIEF

3 4

5

6

7