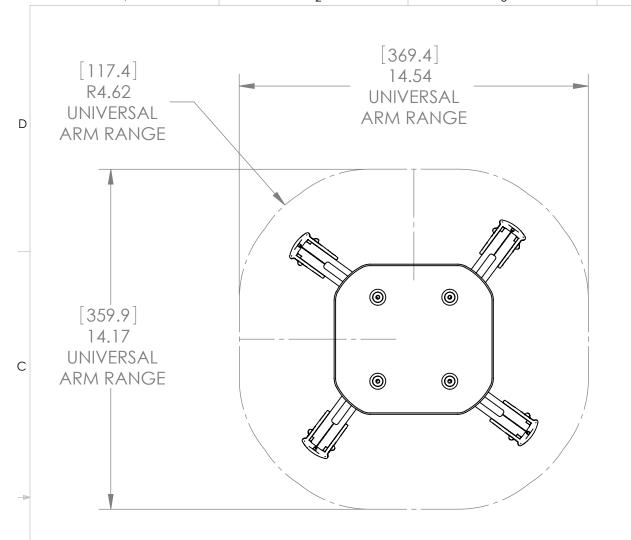

CUSTOMER PRINT ASSEMBLY, UNIVERSAL PROJECTOR INTERFACE SSMU

SIZE DWG. NO.

SSMU

CHIEF

3 4

5

6

7