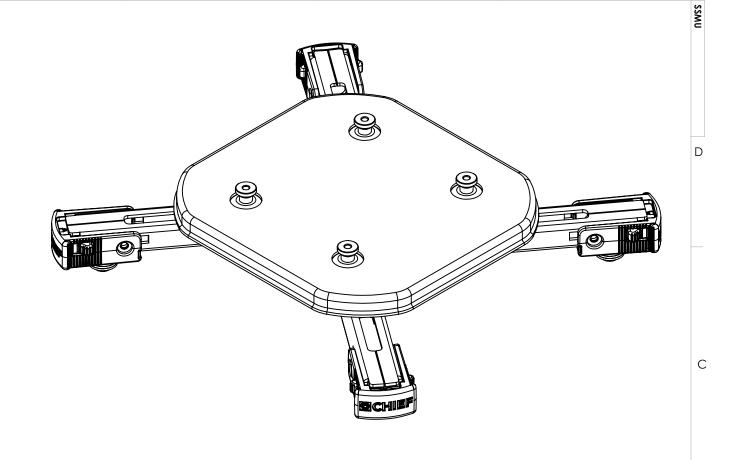

CUSTOMER PRINT ASSEMBLY, UNIVERSAL PROJECTOR INTERFACE SSMU

SIZE DWG. NO.

SSMU

CHIEF

3 4

5

6

7