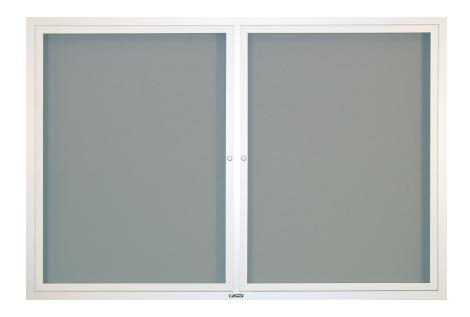

## **GENERAL INFORMATION**

- Enclosed bulletin board cabinet with 2 sliding doors
  - Back Panel Self-Healing Cork
- Aluminum Frame securely encloses entire board to prevent movement
  - Aluminum frame is extruded and satin anodized
- · Sliding doors contain tempered glass with lock
- Includes all mounting hardware for safe and secure installation

## SPECIFIC INFORMATION

Overall size - 3'h x 4'w

**Doors** - 2 Sliding 3/16" Tempered Glass with Lock and Finger Pulls

Back Panel - Self Healing Claridge Cork

Trim Finish - Satin Anodize

**Installation** - Z- Bar Hanger