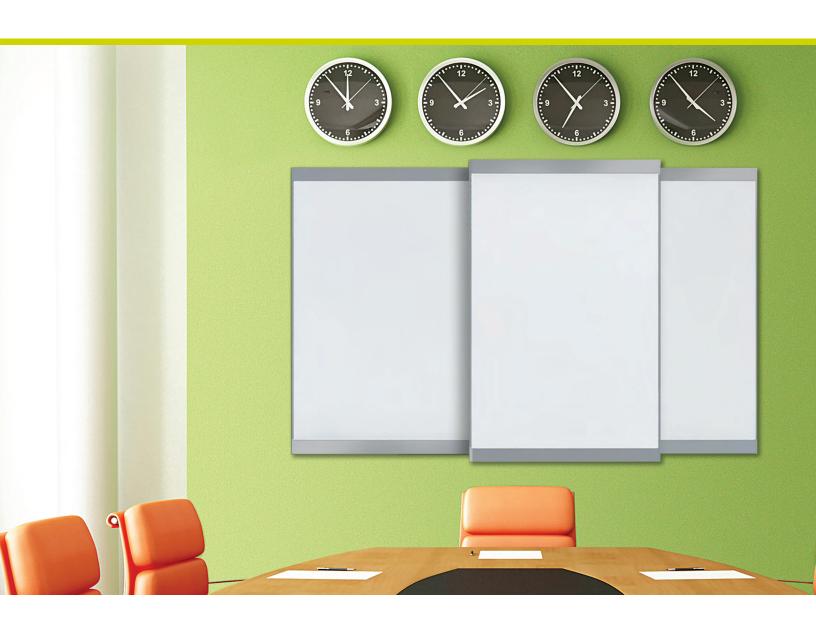

### Features and Benefits

- $\cdot$  Fixed panel in sizes up to 4' x 8' with optional sliding panels in 3' and 4' widths
- Sliding panel moves smoothly along top and bottom rollers
- Satin anodize aluminum trim is standard, with 180 optional powder coat colors available upon request
- Includes snap-on aluminum accessory tray with fixed board or sliding panel

#### Optional Sliding Panels

- · Easily installed sliding panels
- · Maximize idea space up to 50%
- Conceal or reveal information written on board surface