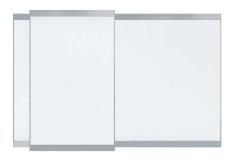

### Features and Benefits

- $\cdot$  Fixed panel in sizes up to 4' x 8' with optional sliding panels in 3' and 4' widths
- Sliding panel moves smoothly along top and bottom rollers
- Satin anodize aluminum trim is standard, with 180 optional powder coat colors available upon request
- Includes snap-on aluminum accessory tray with fixed board or sliding panel

#### Optional Sliding Panels

- · Easily installed sliding panels
- · Maximize idea space up to 50%
- Conceal or reveal information written on board surface

## maharam

**Guilford of Maine** 

Fixed Panel Markerboard

Sliding Panel Over Finxed Panel Markerboard

Tackboard

This product can be found on: