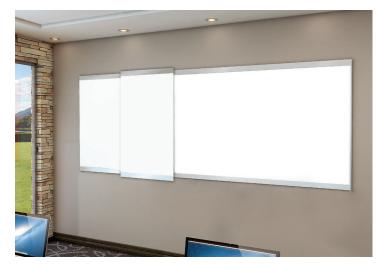

# **EVOLVE** Fixed and Sliding Panel System

Snap-on Tray

Sliding Panel

#### **Sliding Panels**