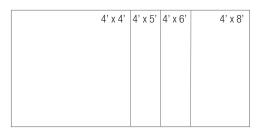

# **EVOLVE** Fixed & Sliding Panel System





Evolve Dry Erase Markerboards are on the move! Evolve sliders combine sliding panels with a 2 3/8" wide face trim at top and bottom and a 5/16" narrow face trim on the sides. Sliding markerboard or tackboard panels are affixed to the wall mounted board.

- Maximize your idea space up to 50%
- Conceal or reveal information written on the fixed board surface
- Claridge LCS Porcelain surfaces accept magnetic accessories
- Tackboard surface available in Claridge Cork, or standard Carnegie, Guilford, Maharam or pre-approved COM fabrics
- Lifetime guarantee on Claridge LCS Porcelain writing surface



# **EVOLVE** Fixed and Sliding Panel System







Snap-on Tray

Sliding Panel

### STANDARD SIZES (HxW) Fixed Markerboard



#### **Sliding Panels**



#### 800-434-4610 claridgeproducts.com

#### SPECIFICATIONS

- Satin anodized trim is available in 24 standard colors, 180 optional powder coat colors, and unlimited custom colors
- Concealed hanging system
- Avialable with or without a permanently mounted contemporary style tray, approximately 2" deep
- Choose from 6 standard LCS Porcelain markerboard or Chalkboard colors or tackable surfaces

#### Claridge LCS Porcelain Writing Surface

- Projection friendly surface that won't ghost or stain
- Accepts magnetic accessories
- Greenguard certified, eco-friendly, and emits no VOC's
- Lifetime warranty

#### View Porcelain Highlights HERE

#### COLORS

## Claridge PORCELAIN

- 3 LCS Porcelain markerboard colors
- 3 LCS Chalkboard colors

#### View Claridge Porcela