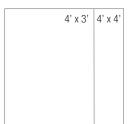

**EVOLVE** Fixed & Sliding Panel System





Evolve Dry Erase Markerboards are on the move! Evolve sliders combine sliding panels with a 2 3/8" wide face trim at top and bottom and a 5/16" narrow face trim on the sides. Sliding markerboard or tackboard panels are affixed to the wall mounted board.

- Maximize your idea space up to 50%
- Conceal or reveal information written on the fixed board surface
- Claridge LCS Porcelain surfaces accept magnetic accessories
- Tackboard surface available in Claridge Cork, or standard Carnegie, Guilford, Maharam or pre-approved COM fabrics
- Lifetime guarantee on Claridge LCS Porcelain writing surface



# **EVOLVE** Fixed and Sliding Panel System







Snap-on Tray

Sliding Panel

### STANDARD SIZES (HxW) Fixed Markerboard



#### **Sliding Panels**



#### 800-434-4610 claridgeproducts.com

#### SPECIFICATIONS

- Satin anodized trim is available in 24 standard colors, 180 optional powder coat colors, and unlimited custom colors
- Concealed hanging system
- Avialable with or without a permanently mounted contemporary style tray, approximately 2" deep
- Choose from 6 standard LCS Porcelain markerboard or Chalkboard colors or tackable surfaces

#### Claridge LCS Porcelain Writing Surface

- Projection friendly surface that won't ghost or stain
- Accepts magnetic accessories
- Greenguard certified, eco-friendly, and emits no VOC's
- Lifetime warranty

#### View Porcelain Highlights HERE

#### COLORS

## Claridge PORCELAIN

- 3 LCS Porcelain markerboard colors
- 3 LCS Chalkboard colors

#### View Claridge Porcelain Colors HERE

#### Tackab