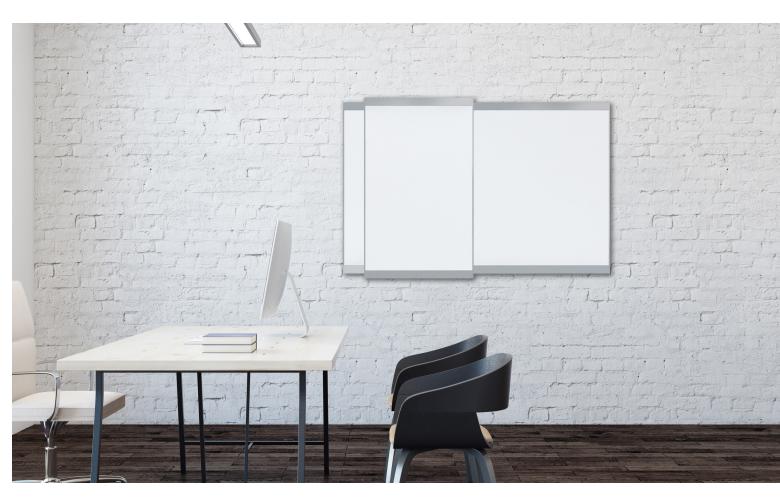

# **EVOLVE** Fixed & Sliding Panel System

Evolve Dry Erase Markerboards are on the move! Evolve sliders combine sliding panels with a 2 3/8" wide face trim at top and bottom and a 5/16" narrow face trim on the sides. Sliding markerboard or tackboard panels are affixed to the wall mounted board.

- Maximize your idea space up to 50%
- Conceal or reveal information written on the fixed board surface
- Claridge LCS Porcelain surfaces accept magnetic accessories
- Tackboard surface available in Claridge Cork, or standard Carnegie, Guilford, Maharam or pre-approved COM fabrics
- Lifetime guarantee on Claridge LCS Porcelain writing surface