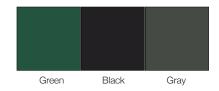

# Horizontal Sliding Units Sliding Panels on Easy Glide Tracks



## **Product Highlights**

- Claridge Custom Horizontal Sliding units are ideal for tight spaces where more writable wall space is needed for brainstorming, idea sharing, quick meetings, or training sessions
- Sliding units provide optimum display surfaces within easy reach
- · Units have fixed back panels offering even more writing surface
- Back panels can be custom fitted allowing for recess mounted flat screen or electrical panel access

## Turn Workspaces Into Idea Places

High-quality visual display solutions for business, education, government and healthcare

# Horizontal Sliding Units

# Turn Workspaces Into Idea Places™



#### LCS<sup>3</sup> Porcelain™ Colors





#### LCS<sup>3</sup> Chalkboard Colors



#### Features and Benefits

- Sliding panels are top-suspended and glide easily over aluminum track on molded nylon roller
- Fixed back panel with 2, 3, or 4 sliding panels on 2, 3, or 4 tracks
- Back panels can also be eliminated for "pass through" application
- Offered in sizes up to 4' x 24'
- Sliding panels and back panels available in a variety of materials
- LCS<sup>3</sup> Porcelain doubles as a magnetic surface with metal backing
- Resists humidity and fading
- LCS<sup>3</sup> Porcelain writing surfaces are GREENGUARD certified, eco-friendly, and emit no VOC's

### Shipping, Installation and Warranty

- Industry leading lifetime warranty
- Multiple production facilities with customer support across the U.S.