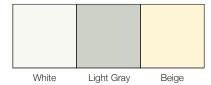

# Horizontal Sliding Units Sliding Panels on Easy Glide Tracks



## **Product Highlights**

- Claridge Custom Horizontal Sliding units are ideal for tight spaces where more writable wall space is needed for brainstorming, idea sharing, quick meetings, or training sessions
- Sliding units provide optimum display surfaces within easy reach
- · Units have fixed back panels offering even more writing surface
- Back panels can be custom fitted allowing for recess mounted flat screen or electrical panel access

## Turn Workspaces Into Idea Places

High-quality visual display solutions for business, education, government and healthcare

# Horizontal Sliding Units

# Turn Workspaces Into Idea Places™



#### LCS<sup>3</sup> Porcelain™ Colors





#### LCS<sup>3</sup> Chalkboard Colors



#### Features and Benefits

- Sliding panels are top-suspended and glide easily over aluminum track on molded nylon roller
- Fixed back panel with 2, 3, or 4 sliding panels on 2, 3, or 4 tracks
- Back panels can also be eliminated for "pass through" application
- Offered in sizes up to 4' x 24'
- Sliding panels and back panels available in a variety of materials
- LCS<sup>3</sup> Porcelain doubles as a magnetic surface with metal backing
- Resists humidity and fading
- LCS<sup>3</sup> Porcelain writing surfaces are GREENGUARD certified, eco-friendly, and emit no VOC's

### Shipping, Installation and Warranty

- Industry leading lifetime warranty
- Multiple production facilities with customer support across the U.S.