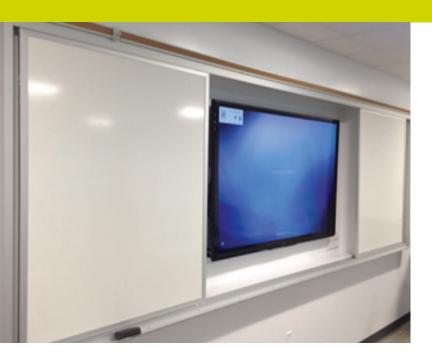

## **Product Highlights**

- Claridge Custom Horizontal Sliding units are ideal for tight spaces where more writable wall space is needed for brainstorming, idea sharing, quick meetings, or training sessions
- Sliding units provide optimum display surfaces within easy reach
- · Units have fixed back panels offering even more writing surface
- Back panels can be custom fitted allowing for recess mounted flat screen or electrical panel access