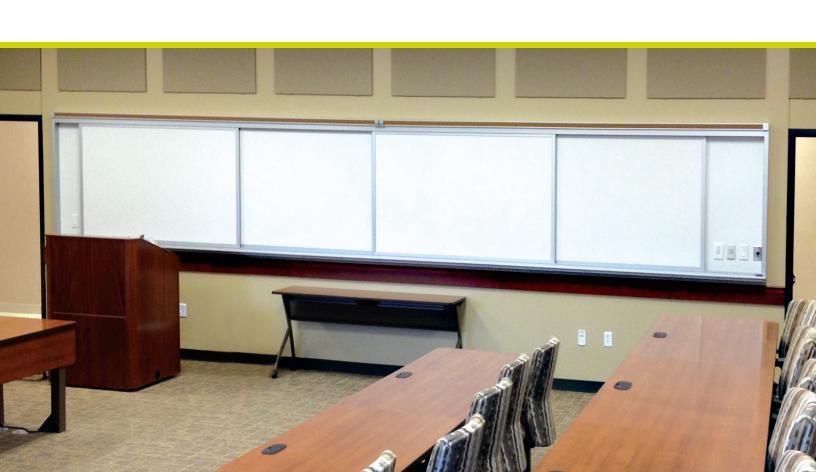

# Horizontal Sliding Units Sliding Panels on Easy Glide Tracks

## **Product Highlights**

- Claridge Custom Horizontal Sliding units are ideal for tight spaces where more writable wall space is needed for brainstorming, idea sharing, quick meetings, or training sessions
- Sliding units provide optimum display surfaces within easy reach
- · Units have fixed back panels offering even more writing surface
- Back panels can be custom fitted allowing for recess mounted flat screen or electrical panel access

#### Features and Benefits

- Sliding panels are top-suspended and glide easily over aluminum track on molded nylon roller
- Fixed back panel with 2, 3, or 4 sliding panels on 2, 3, or 4 tracks
- Back panels can also be eliminated for "pass through" application
- Offered in sizes up to 4' x 24'
- Sliding panels and back panels available in a variety of materials
- LCS<sup>3</sup> Porcelain doubles as a magnetic surface with metal backing
- Resists humidity and fading
- LCS<sup>3</sup> Porcelain writing surfaces are GREENGUARD certified, eco-friendly, and emit no VOC's