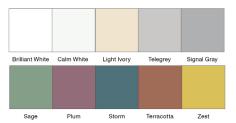

x Acoustic tack surface available in 5 standard plus 15 additional colors for order
- Maharam tackable fabric in 20 standard colors

## Standard Sizes (HxW) & Surfaces

| 36" x 12" | Calyx Acoustic, Maharam Fabric |
|-----------|--------------------------------|
| 36" x 24" | Calyx Acoustic, Maharam Fabric |
| 36" x 48" | Calyx Glass, LCS Porcelain     |
| 48" x 12" | Calyx Acoustic, Maharam Fabric |
| 48" x 24" | Calyx Acoustic, Maharam Fabric |
| 48" x 48" | Calyx Glass, LCS Porcelain     |
| 48" x 60" | Calyx Glass, LCS Porcelain     |
| 48" x 72" | Calyx Glass, LCS Porcelain     |

Note: Writing surface must be noted left or right side when ordering

#### Calyx Acoustic Color Options

Standard Colors (in stock)



15 additional colors available for order

## Calyx Glass Color Options



## LCS Porcelain Color Options



## **Maharam Fabric Tack Options**