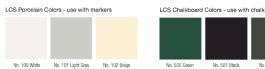

in 5 standard plus 15 additional colors for order
- Maharam tackable fabric in 20 standard colors

## Standard Sizes (HxW) & Surfaces

| 36" x 12" | Calyx Acoustic, Maharam Fabric |
|-----------|--------------------------------|
| 36" x 24" | Calyx Acoustic, Maharam Fabric |
| 36" x 48" | Calyx Glass, LCS Porcelain     |
| 48" x 12" | Calyx Acoustic, Maharam Fabric |
| 48" x 24" | Calyx Acoustic, Maharam Fabric |
| 48" x 48" | Calyx Glass, LCS Porcelain     |
| 48" x 60" | Calyx Glass, LCS Porcelain     |
| 48" x 72" | Calyx Glass, LCS Porcelain     |

Note: Writing surface must be noted left or right side when ordering

#### Calyx Acoustic Color Options

Standard Colors (in stock)



15 additional colors available for order

## Calyx Glass Color Options



## LCS Porcelain Color Options



## **Maharam Fabric Tack Options**