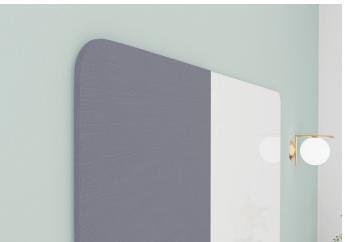

#### Rounded corners detail

#### **FEATURES**

- Combination of our best in class writing surfaces and tack surfaces
- Stylish curved corners
- Writing Surfaces: LCS Porcelain 6 standard colors or Calyx Glass - 10 standard glass colors
- Calyx Acoustic tack surface available in 5 standard plus 15 additional colors for order
- Maharam tackable fabric in 20 standard colors