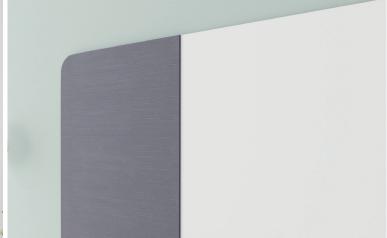

#### Rounded corners detail

#### **FEATURES**

- Combination of our best in class writing surfaces and tack surfaces
- Stylish curved corners
- Writing Surfaces: LCS Porcelain 6 standard colors or Calyx Glass - 10 standard glass colors
- Calyx Acoustic tack surface available in 5 standard plus 15 additional colors for order
- Maharam tackable fabric in 20 standard colors