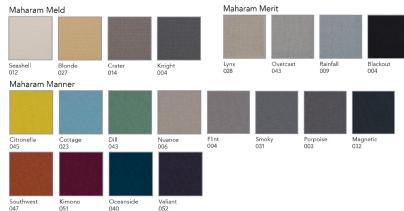

s for order
- Maharam tackable fabric in 20 standard colors

## Standard Sizes (HxW) & Surfaces

| 36" x 12" | Calyx Acoustic, Maharam Fabric |
|-----------|--------------------------------|
| 36" x 24" | Calyx Acoustic, Maharam Fabric |
| 36" x 48" | Calyx Glass, LCS Porcelain     |
| 48" x 12" | Calyx Acoustic, Maharam Fabric |
| 48" x 24" | Calyx Acoustic, Maharam Fabric |
| 48" x 48" | Calyx Glass, LCS Porcelain     |
| 48" x 60" | Calyx Glass, LCS Porcelain     |
| 48" x 72" | Calyx Glass, LCS Porcelain     |

Note: Writing surface must be noted left or right side when ordering

#### Calyx Acoustic Color Options

Standard Colors (in stock)



15 additional colors available for order

## Calyx Glass Color Options



## LCS Porcelain Color Options



## **Maharam Fabric Tack Options**