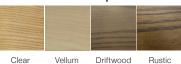

- Responsibly Harvested Ash Wood frames available in Clear, Vellum, Driftwood and Rustic stains
- Available in Claridge Glass, LCS Porcelain writing surfaces and Claridge Cork tack surfaces
- Metal accent strip highlights an integrated marker rail
- Includes 4 rare earth magnets, assorted markers and a microfiber eraser cloth

#### **MIX Wood Finish Options**