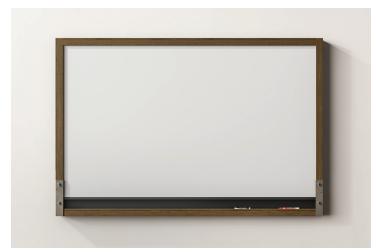

# **MIX Industrial**

# Wall-Mounted Markerboards





In Claridge's new MIX line of highly customizable, mixed-material dry erase markerboards and tackboards, those who design for collaborative communication environments now have more flexibility to achieve their desired aesthetic.

- Responsibly Harvested Ash Wood frames available in Clear, Vellum, Driftwood and Rustic stains
- Available in Claridge Glass, LCS Porcelain writing surfaces and Claridge Cork tack surfaces
- Metal accent strip highlights an integrated marker rail
- Includes 4 rare earth magnets, assorted markers and a microfiber eraser cloth



# **MIX Industrial**

# Wall-Mounted Markerboards



AR View from every angle

### STANDARD SIZES (HxW)

| 4' x 3' | 4' x 4' |         | 4' x 6' | 4' x 8' |
|---------|---------|---------|---------|---------|
|         | 3' x 4' | 3' x 5' |         |         |
|         |         |         |         |         |
|         |         |         |         |         |
|         |         |         |         |         |

#### **MIX FINISH COLORS**

## **Marker Tray Color Options**



Matte Clear Matte Black 302P

#### **MIX Wood Finish Options**



#### **SPECIFICATIONS**

- Metal marker tray comes standard in Matte Black and Matte Clear or in 180 optional powder coat colors
- Metal corner accents with exposed hex bolts in Matte Clear finish

## **WRITING SURFACES**

#### **Claridge Glass**

- · Low-iron, ultra-clear glass for exceptional clarity