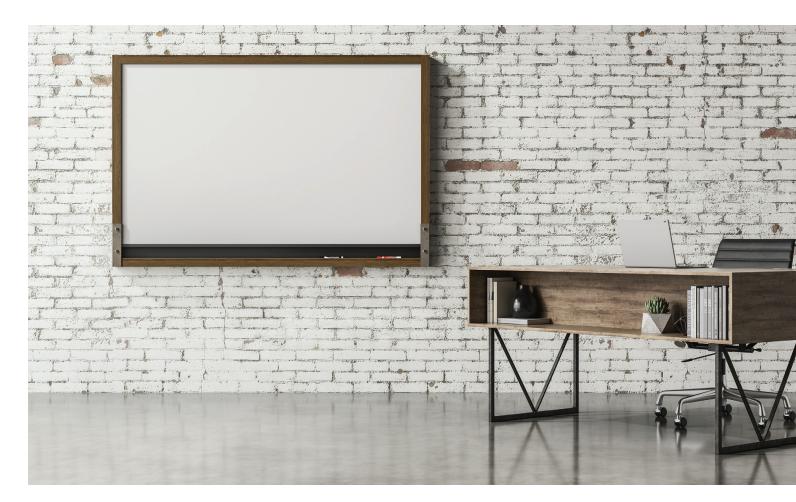

# **MIX Industrial**

# Wall-Mounted Markerboards

In Claridge's new MIX line of highly customizable, mixed-material dry erase markerboards and tackboards, those who design for collaborative communication environments now have more flexibility to achieve their desired aesthetic.

- Responsibly Harvested Ash Wood frames available in Clear, Vellum, Driftwood and Rustic stains
- Available in Claridge Glass, LCS Porcelain writing surfaces and Claridge Cork tack surfaces
- Metal accent strip highlights an integrated marker rail
- Includes 4 rare earth magnets, assorted markers and a microfiber eraser cloth