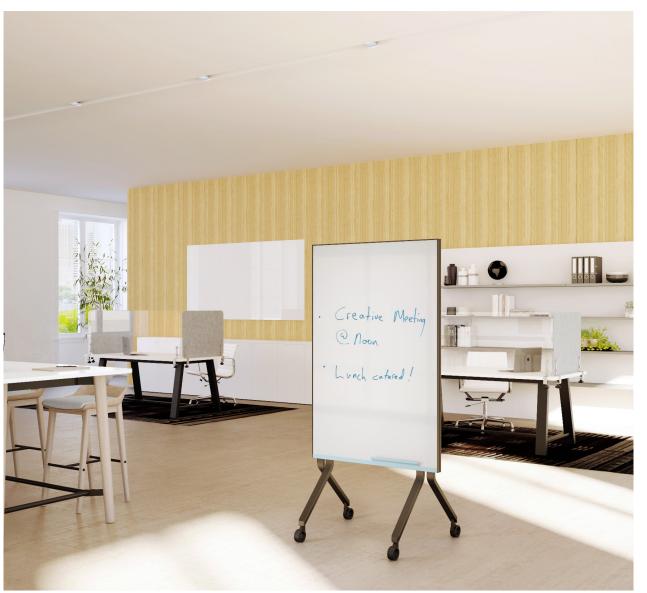

# S W I T C H I N S P I R A T I O N

With the Switch Mobile, we identified several key functions needed in multi-use settings, most notably the ability to stack and store pieces into a small footprint. The simple form of the mobile legs takes inspiration from the splitting and bending of a single plane - imagine taking a single piece of paper and tearing it apart. This not only gives the Switch Mobile a look as if it is in movement but also allows the mobiles to nest 5 units in-line within a 36" footprint depth when being stowed away into a closet or corner of the room.

- Mobile boards can be easily nested and stowed away when not in use
- Comes with 2 locking and 2 non-locking Hubless Casters

# **Mobile Standard Sizes**

**H** 60", 72" **W** 36", 42", 48", 60" **D** 24"

S W I T C H M A R K E R B O A R D

- The slim trim elements give the board a minimalistic quality that is sure to fit well in a wide variety of environments
- An integrated marker tray gives a pop of color along the bottom edge of the board