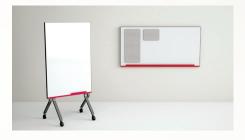

Switch Dry Erase Markerboards are designed to be functionally agile; providing a writable surface and optional tackable pads that can be moved and configured for collaborative use.

S W I T C H M O B I L E

- Mobile boards can be easily nested and stowed away when not in use
- Comes with 2 locking and 2 non-locking Hubless Casters

# **Mobile Standard Sizes**

**H** 60", 72" **W** 36", 42", 48", 60" **D** 24"

S W I T C H M A R K E R B O A R D

- The slim trim elements give the board a minimalistic quality that is sure to fit well in a wide variety of environments
- An integrated marker tray gives a pop of color along the bottom edge of the board

#### **Markerboard Standard Sizes**

**H** 36", 48" **W** 48", 60", 72", 96"