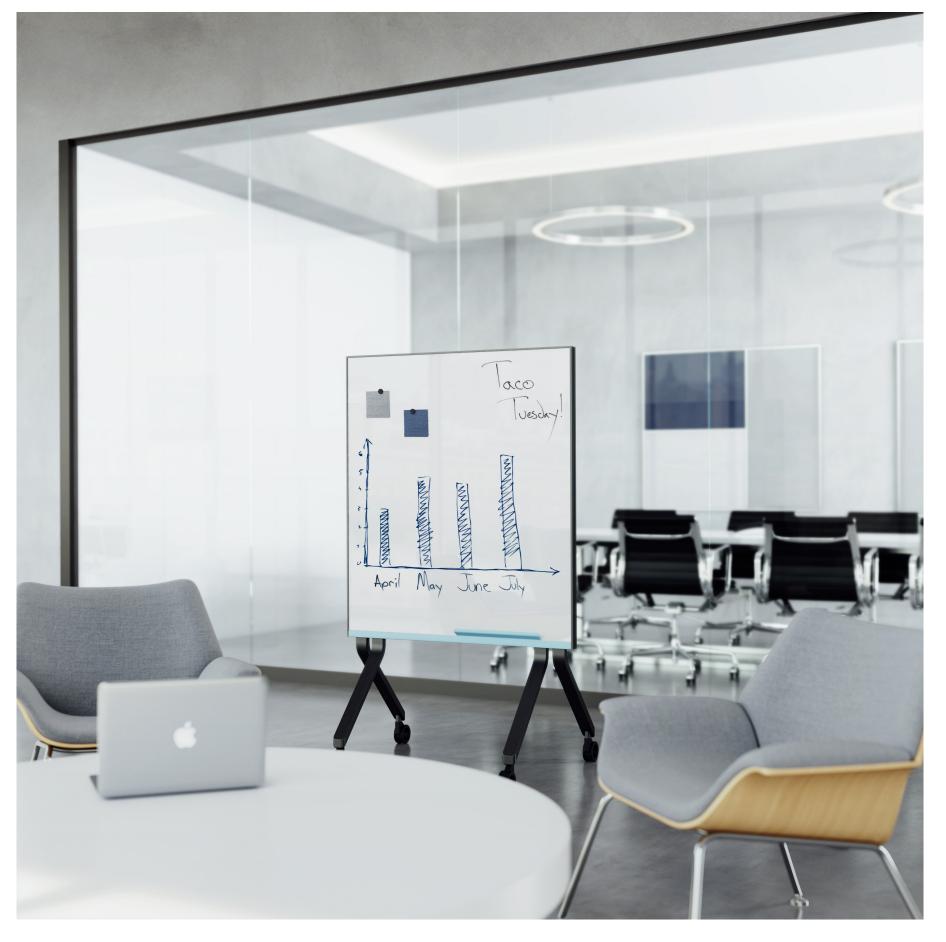

Switch Dry Erase Markerboards are designed to be functionally agile; providing a writable surface and optional tackable pads that can be moved and configured for collaborative use.

S W I T C H M O B I L E

- Mobile boards can be easily nested and stowed away when not in use
- Comes with 2 locking and 2 non-locking Hubless Casters