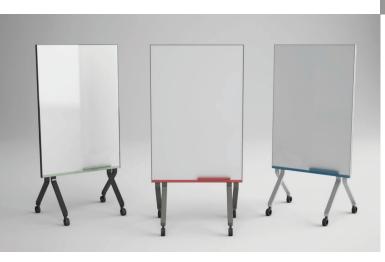

# S W I T C H I N S P I R A T I O N

With the Switch Mobile, we identified several key functions needed in multi-use settings, most notably the ability to stack and store pieces into a small footprint. The simple form of the mobile legs takes inspiration from the splitting and bending of a single plane - imagine taking a single piece of paper and tearing it apart. This not only gives the Switch Mobile a look as if it is in movement but also allows the mobiles to nest 5 units in-line within a 36" footprint depth when being stowed away into a closet or corner of the room.

- Mobile boards can be easily nested and stowed away when not in use
- Comes with 2 locking and 2 non-locking Hubless Casters

# **Mobile Standard Sizes**

**H** 60", 72" **W** 36", 42", 48", 60" **D** 24"

S W I T C H M A R K E R B O A R D

- The slim trim elements give the board a minimalistic quality that is sure to fit well in a wide variety of environments
- An integrated marker tray gives a pop of color along the bottom edge of the board