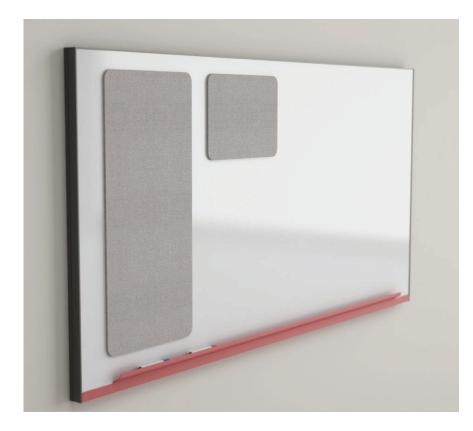

Switch Dry Erase Markerboards are designed to be functionally agile; providing a writable surface and optional tackable pads that can be moved and configured for collaborative use.

S W I T C H M O B I L E

## **Optional Acoustic Tackable Pads**

**H** 14", 27" **W** 9", 14" **D** .5"

# S P E C I F I C A T I O N S

- Available in Claridge Glass or LCS Porcelain writing surfaces
- Marker tray, frame and legs available in 10 matte finish colors
- Optional Acoustic Tack pads available