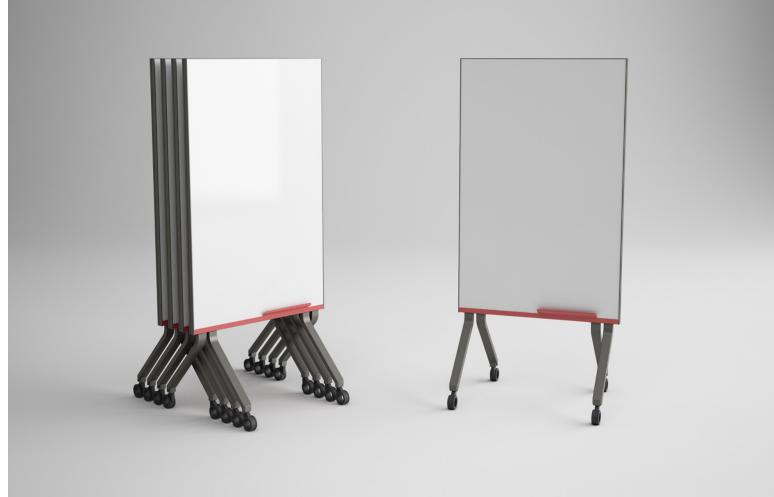

# S W I T C H I N S P I R A T I O N

With the Switch Mobile, we identified several key functions needed in multi-use settings, most notably the ability to stack and store pieces into a small footprint. The simple form of the mobile legs takes inspiration from the splitting and bending of a single plane - imagine taking a single piece of paper and tearing it apart. This not only gives the Switch Mobile a look as if it is in movement but also allows the mobiles to nest 5 units in-line within a 36" footprint depth when being stowed away into a closet or corner of the room.

- Mobile boards can be easily nested and stowed away when not in use
- Comes with 2 locking and 2 non-locking Hubless Casters