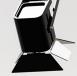

# S W I T C H I N S P I R A T I O N

With the Switch Mobile, we identified several key functions needed in multi-use settings, most notably the ability to stack and store pieces into a small footprint. The simple form of the mobile legs takes inspiration from the splitting and bending of a single plane - imagine taking a single piece of paper and tearing it apart. This not only gives the Switch Mobile a look as if it is in movement but also allows the mobiles to nest 5 units in-line within a 36" footprint depth when being stowed away into a closet or corner of the room.

- Mobile boards can be easily nested and stowed away when not in use
- Comes with 2 locking and 2 non-locking Hubless Casters

# **Mobile Standard Sizes**

**H** 60", 72" **W** 36", 42", 48", 60" **D** 24"

S W I T C H M A R K E R B O A R D

- The slim trim elements give the board a minimalistic quality that is sure to fit well in a wide variety of environments
- An integrated marker tray gives a pop of color along the bottom edge of the board