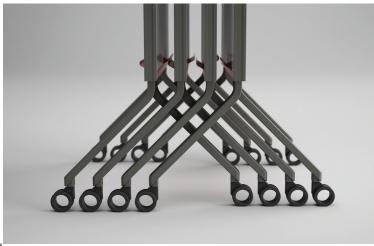

# S W I T C H I N S P I R A T I O N

With the Switch Mobile, we identified several key functions needed in multi-use settings, most notably the ability to stack and store pieces into a small footprint. The simple form of the mobile legs takes inspiration from the splitting and bending of a single plane - imagine taking a single piece of paper and tearing it apart. This not only gives the Switch Mobile a look as if it is in movement but also allows the mobiles to nest 5 units in-line within a 36" footprint depth when being stowed away into a closet or corner of the room.

- Mobile boards can be easily nested and stowed away when not in use
- Comes with 2 locking and 2 non-locking Hubless Casters