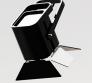

# S W I T C H I N S P I R A T I O N

With the Switch Mobile, we identified several key functions needed in multi-use settings, most notably the ability to stack and store pieces into a small footprint. The simple form of the mobile legs takes inspiration from the splitting and bending of a single plane - imagine taking a single piece of paper and tearing it apart. This not only gives the Switch Mobile a look as if it is in movement but also allows the mobiles to nest 5 units in-line within a 36" footprint depth when being stowed away into a closet or corner of the room.

- Mobile boards can be easily nested and stowed away when not in use
- Comes with 2 locking and 2 non-locking Hubless Casters

# **Mobile Standard Sizes**

**H** 60", 72" **W** 36", 42", 48", 60" **D** 24"

S W I T C H M A R K E R B O A R D

- The slim trim elements give the board a minimalistic quality that is sure to fit well in a wide variety of environments
- An integrated marker tray gives a pop of color along the bottom edge of the board