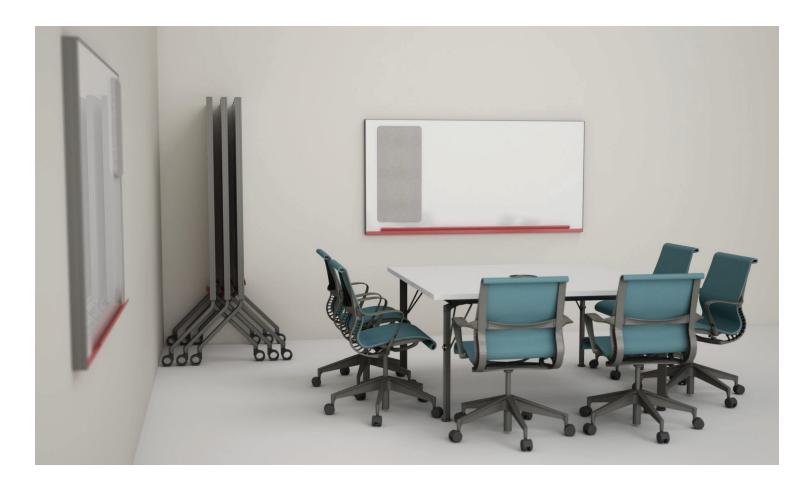

Switch Dry Erase Markerboards are designed to be functionally agile; providing a writable surface and optional tackable pads that can be moved and configured for collaborative use.

S W I T C H M O B I L E

- Mobile boards can be easily nested and stowed away when not in use
- Comes with 2 locking and 2 non-locking Hubless Casters

# **Mobile Standard Sizes**

**H** 60", 72" **W** 36", 42", 48", 60" **D** 24"

S W I T C H M A R K E R B O A R D

- The slim trim elements give the board a minimalistic quality that is sure to fit well in a wide variety of environments
- An integrated marker tray gives a pop of color along the bottom edge of the board

#### **Markerboard Standard Sizes**

**H** 36", 48" **W** 48", 60", 72", 96"