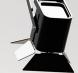

# S W I T C H I N S P I R A T I O N

With the Switch Mobile, we identified several key functions needed in multi-use settings, most notably the ability to stack and store pieces into a small footprint. The simple form of the mobile legs takes inspiration from the splitting and bending of a single plane - imagine taking a single piece of paper and tearing it apart. This not only gives the Switch Mobile a look as if it is in movement but also allows the mobiles to nest 5 units in-line within a 36" footprint depth when being stowed away into a closet or corner of the room.

- Mobile boards can be easily nested and stowed away when not in use
- Comes with 2 locking and 2 non-locking Hubless Casters

# **Mobile Standard Sizes**

**H** 60", 72" **W** 36", 42", 48", 60" **D** 24"

S W I T C H M A R K E R B O A R D

- The slim trim elements give the board a minimalistic quality that is sure to fit well in a wide variety of environments
- An integrated marker tray gives a pop of color along the bottom edge of the board