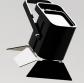

# S W I T C H I N S P I R A T I O N

With the Switch Mobile, we identified several key functions needed in multi-use settings, most notably the ability to stack and store pieces into a small footprint. The simple form of the mobile legs takes inspiration from the splitting and bending of a single plane - imagine taking a single piece of paper and tearing it apart. This not only gives the Switch Mobile a look as if it is in movement but also allows the mobiles to nest 5 units in-line within a 36" footprint depth when being stowed away into a closet or corner of the room.

- Mobile boards can be easily nested and stowed away when not in use
- Comes with 2 locking and 2 non-locking Hubless Casters

# **Mobile Standard Sizes**

**H** 60", 72" **W** 36", 42", 48", 60" **D** 24"

S W I T C H M A R K E R B O A R D

- The slim trim elements give the board a minimalistic quality that is sure to fit well in a wide variety of environments
- An integrated marker tray gives a pop of color along the bottom edge of the board