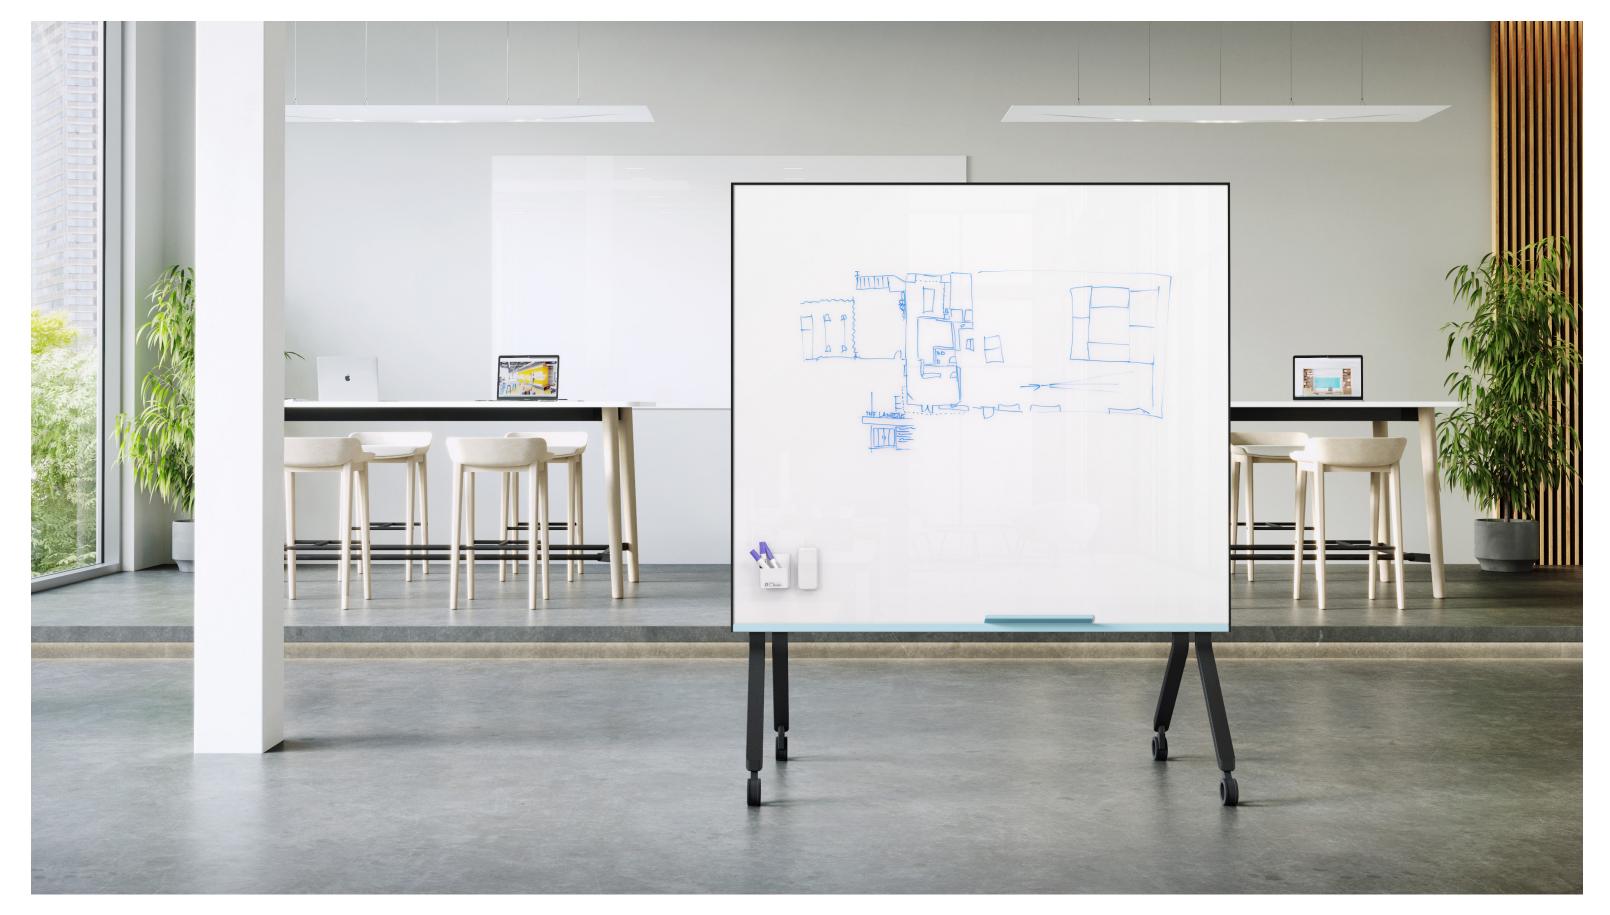

Switch Dry Erase Markerboards are designed to be functionally agile; providing a writable surface and optional tackable pads that can be moved and configured for collaborative use.

S W I T C H M O B I L E

- Mobile boards can be easily nested and stowed away when not in use
- Comes with 2 locking and 2 non-locking Hubless Casters