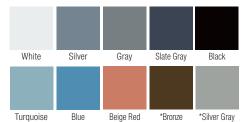

# **SWITCH FINISH COLORS**

## Suggested Matte Finish Colors:

\*Metallic matte finish

View AR Tool HERE

View Switch Mobiles HERE

View Switch Markerboards HERE

View Resources HERE