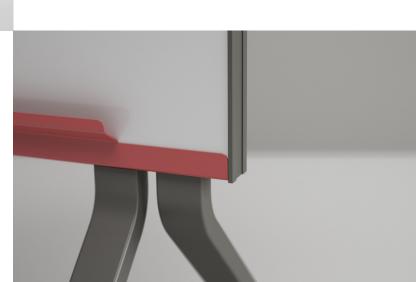

# **Mobile Standard Sizes**

**H** 60", 72" **W** 36", 42", 48", 60" **D** 24"

S W I T C H M A R K E R B O A R D

- The slim trim elements give the board a minimalistic quality that is sure to fit well in a wide variety of environments
- An integrated marker tray gives a pop of color along the bottom edge of the board

## **Optional Acoustic Tackable Pads**

**H** 14", 27" **W** 9", 14" **D** .5"