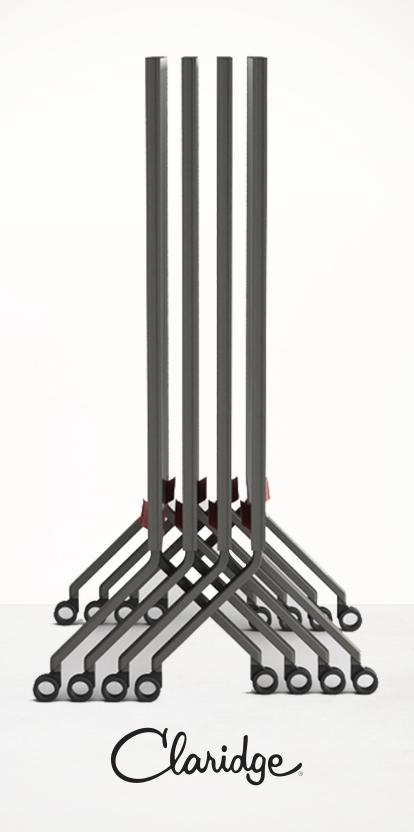

# S W I T C H I N S P I R A T I O N

With the Switch Mobile, we identified several key functions needed in multi-use settings, most notably the ability to stack and store pieces into a small footprint. The simple form of the mobile legs takes inspiration from the splitting and bending of a single plane - imagine taking a single piece of paper and tearing it apart. This not only gives the Switch Mobile a look as if it is in movement but also allows the mobiles to nest 5 units in-line within a 36" footprint depth when being stowed away into a closet or corner of the room.

- Mobile boards can be easily nested and stowed away when not in use
- Comes with 2 locking and 2 non-locking Hubless Casters