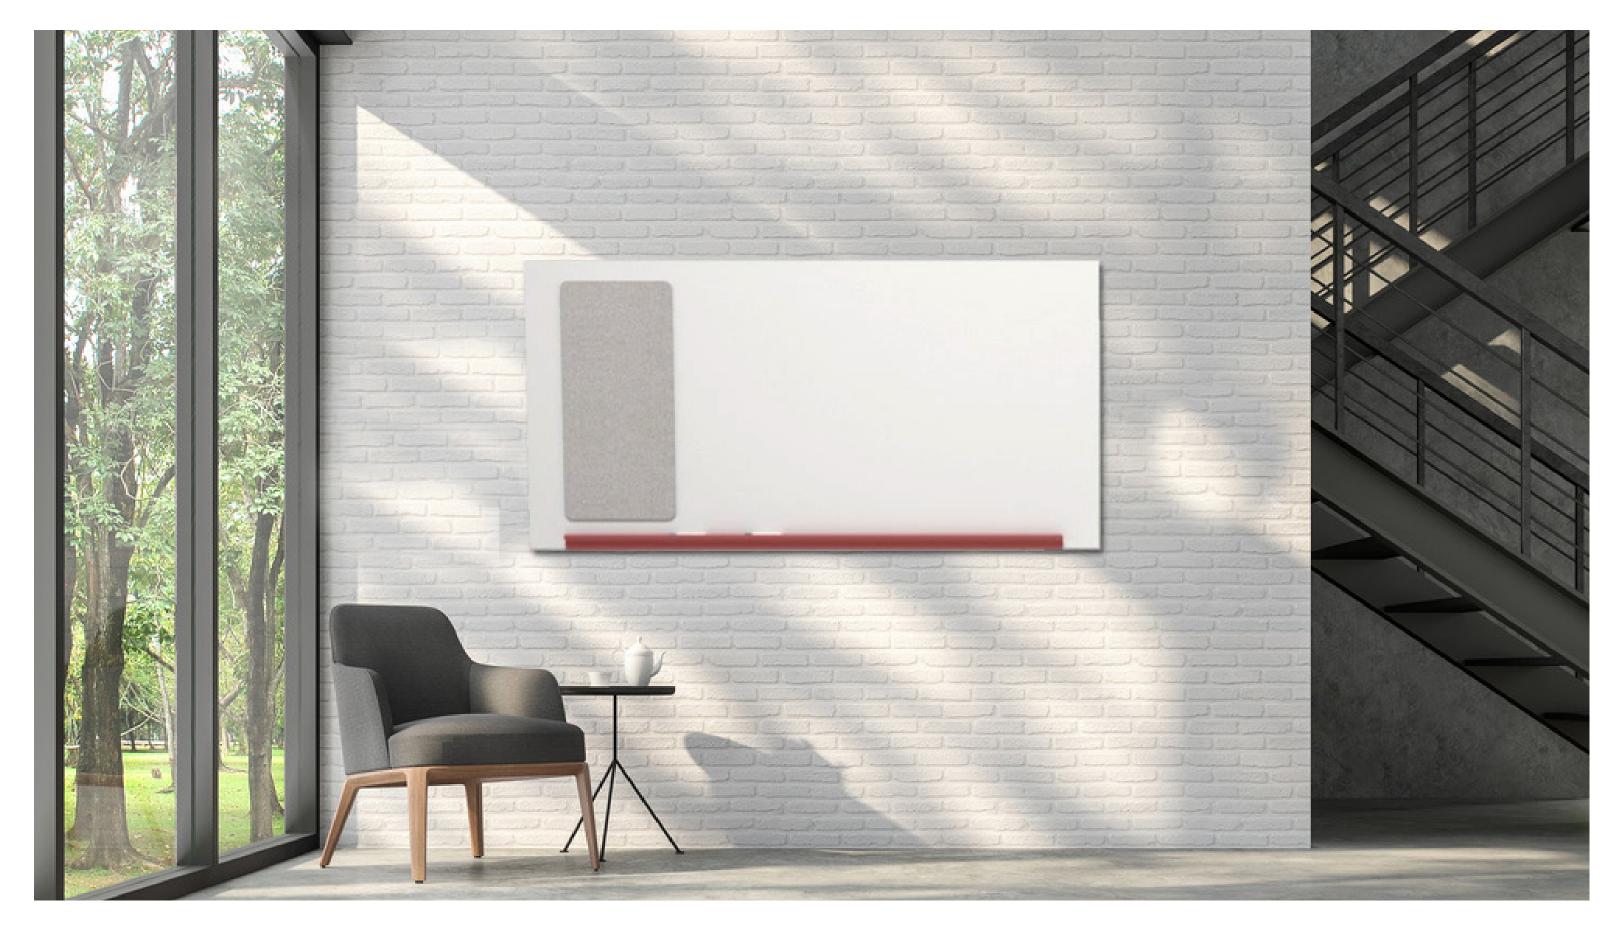

Switch Dry Erase Markerboards are designed to be functionally agile; providing a writable surface and optional tackable pads that can be moved and configured for collaborative use.

S W I T C H M O B I L E

#### **Markerboard Standard Sizes**

**H** 36", 48" **W** 48", 60", 72", 96"

## **Optional Acoustic Tackable Pads**

**H** 14", 27" **W** 9", 14" **D** .5"

# S P E C I F I C A T I O N S

- Available in Claridge Glass or LCS Porcelain writing surfaces
- Marker tray, frame and legs available in 10 matte finish colors
- Optional Acoustic Tack pads available