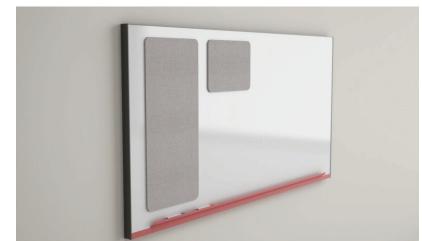

# **Mobile Standard Sizes**

**H** 60", 72" **W** 36", 42", 48", 60" **D** 24"

S W I T C H M A R K E R B O A R D

- The slim trim elements give the board a minimalistic quality that is sure to fit well in a wide variety of environments
- An integrated marker tray gives a pop of color along the bottom edge of the board

## **Optional Acoustic Tackable Pads**

**H** 14", 27" **W** 9", 14" **D** .5"