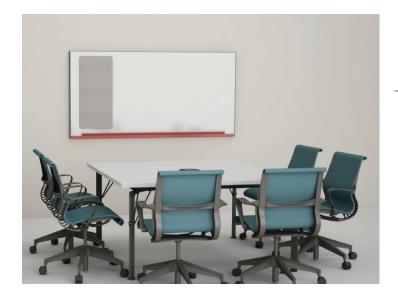

# Wall-Mounted Markerboard

As spatial design has become more multi-functional, ancillary elements need to be more agile to function in the ever-changing work and learning environment. Switch was designed to meet those needs. Switch dry erase markerboards are designed to be functionally agile; providing a writable surface and optional tackable pads that can be moved and configured for collaborative use.

- The slim trim elements give the board a minimalistic quality that is sure to fit well in a wide variety of environments
- Switch Boards are designed to be functionally agile; providing writable and tackable surfaces that can be moved and configured for collaborative use
- An integrated maker tray gives a pop of color along the bottom edge of the board