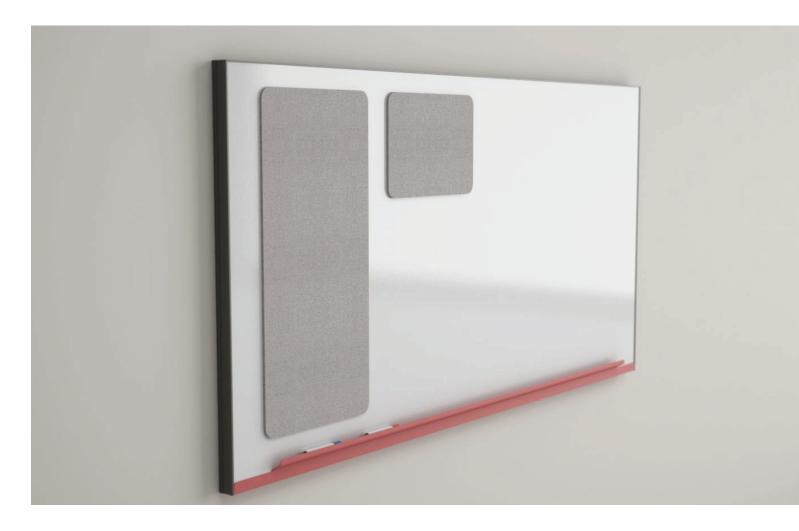

# Wall-Mounted Markerboard

As spatial design has become more multi-functional, ancillary elements need to be more agile to function in the ever-changing work and learning environment. Switch was designed to meet those needs. Switch dry erase markerboards are designed to be functionally agile; providing a writable surface and optional tackable pads that can be moved and configured for collaborative use.

- The slim trim elements give the board a minimalistic quality that is sure to fit well in a wide variety of environments
- Switch Boards are designed to be functionally agile; providing writable and tackable surfaces that can be moved and configured for collaborative use
- An integrated maker tray gives a pop of color along the bottom edge of the board

#### **Optional Acoustic Tackable Pads:**

W 9", 14" D .5" H 14", 27"