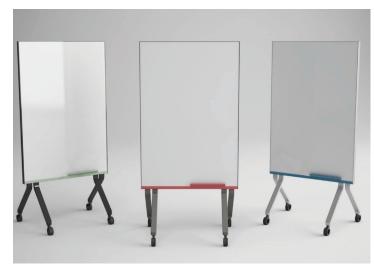

- Available in Claridge Glass and LCS Porcelain writing surfaces
- The slim trim elements give the board a minimalistic quality
- Switch Mobile is designed to be functionally agile
- Can easily be nested and stowed away when not in use
- Comes with two (2) locking and two (2) non-locking hubless casters

### **SWITCH MATTE FINISH COLORS**

\*Metallic matte finish

#### **SPECIFICATIONS**

- Available in Claridge Glass or LCS Porcelain writing surfaces
- Marker tray, frame and legs available in 10 matte finish colors
- 4 units can nest within a 34" footprint depth
- Optional Acoustic Tack Pads available