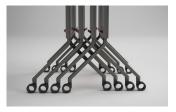

# Mobile Markerboard

With the new Switch Mobile, we identified several key functions needed in multi-use settings, most notably the ability to stack and store pieces into a small footprint. The simple form of the mobile legs takes inspiration from the splitting and bending of a single plane - imagine taking a single piece of paper and tearing it apart. This not only gives the Switch Mobile a look as if it is in movement but also allows the mobiles to nest 4 units in-line tightly together within a 34" footprint depth when being stowed away into a closet or corner of the room.

#### **SPECIFICATIONS**

- Available in Claridge Glass or LCS Porcelain writing surfaces
- Marker tray, frame and legs available in 10 matte finish colors
- 4 units can nest within a 34" footprint depth
- Optional Acoustic Tack Pads available