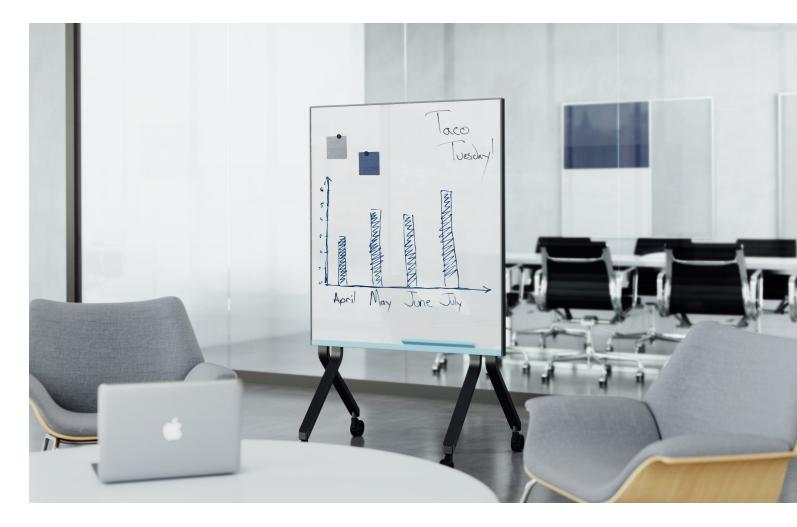

# **Switch**

# Mobile Markerboard

With the new Switch Mobile, we identified several key functions needed in multi-use settings, most notably the ability to stack and store pieces into a small footprint. The simple form of the mobile legs takes inspiration from the splitting and bending of a single plane - imagine taking a single piece of paper and tearing it apart. This not only gives the Switch Mobile a look as if it is in movement but also allows the mobiles to nest 4 units in-line tightly together within a 34" footprint depth when being stowed away into a closet or corner of the room.

- Available in Claridge Glass and LCS Porcelain writing surfaces
- The slim trim elements give the board a minimalistic quality
- Switch Mobile is designed to be functionally agile
- Can easily be nested and stowed away when not in use
- Comes with two (2) locking and two (2) non-locking hubless casters