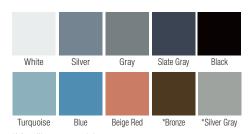

### **SWITCH MATTE FINISH COLORS**

\*Metallic matte finish

#### **SPECIFICATIONS**

- Available in Claridge Glass or LCS Porcelain writing surfaces
- Marker tray, frame and legs available in 10 matte finish colors
- 4 units can nest within a 34" footprint depth
- Optional Acoustic Tack Pads available