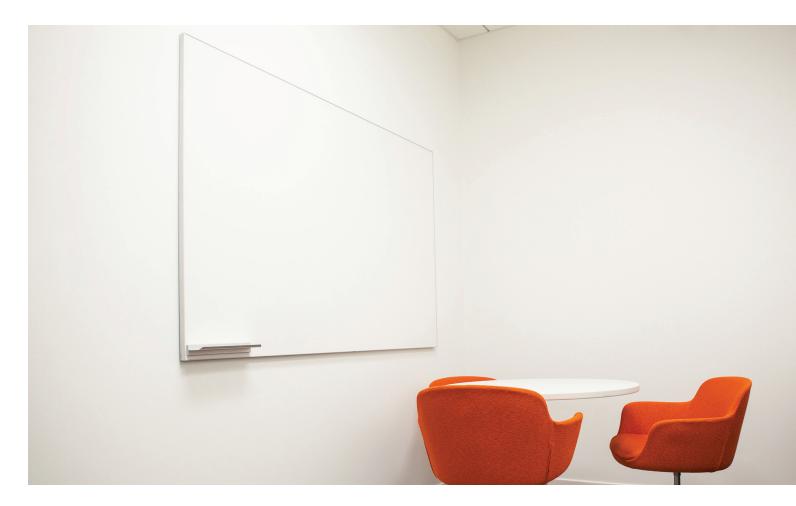

# **CONNECT X2**

# Markerboard, Tack & Modular Board

The CONNECT® X2 Markerboard, Tackboard and Modular System delivers extremely clean, modern lines and fits within the design and functionality requirements of virtually any space. CONNECT X2's markerboard and modular writing surface panels are available in Claridge LCS Porcelain or Claridge Glass. Tackboard panels are available in Claridge Cork or multiple fabric tackboard options.

- Best in Class Writing Surface Panel Options: Claridge LCS Porcelain or Claridge Glass
- Narrow 1/8" face satin anodized aluminum trim available with reveal revealing a slight gap between the trim and the perimeter of the board; or without reveal - trim fits flush against the board
- Available with fixed marker tray or optional magnetic tray
- Writing surfaces accept magnetic accessories
- Tack surfaces available in Claridge Cork, Guilford, Carnegie, Maharam, or pre-approved COM fabrics