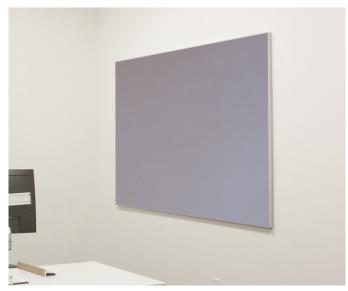

# Markerboard, Tack & Modular Board

X2 Tackboard

X2 Modular Board

With reveal

Sample configurations

#### **SPECIFICATIONS**

- Modular system customizable with writing and tack panels in unlimited configurations
- · Choose trim with reveal or without reveal
- Satin anodized trim can be powder coated in 24 standard colors, 180 optional colors, and unlimited custom colors