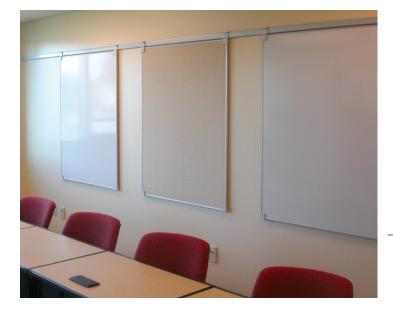

# **TRAK-IT** Sliding Board System

Claridge.

Trak-It's double-sided panels provide flexible communication tools for training rooms, meeting rooms and collaborative spaces. Trak-it panels are available with markerboards on both sides (specify MB-MB), tackboards on both sides (specify TB-TB) or markerboard on one side and tackboard on the other (specify MB-TB). Easy-to-rearrange, double-sided panels multiply communication space. Trak-It rail sold separately.

## SPECIFICATIONS

- Panels available in sizes up to 3' x 4' in portrait or landscape as specified
- Boards can be positioned anywhere along the track
- Easy to reposition swing out and lift up