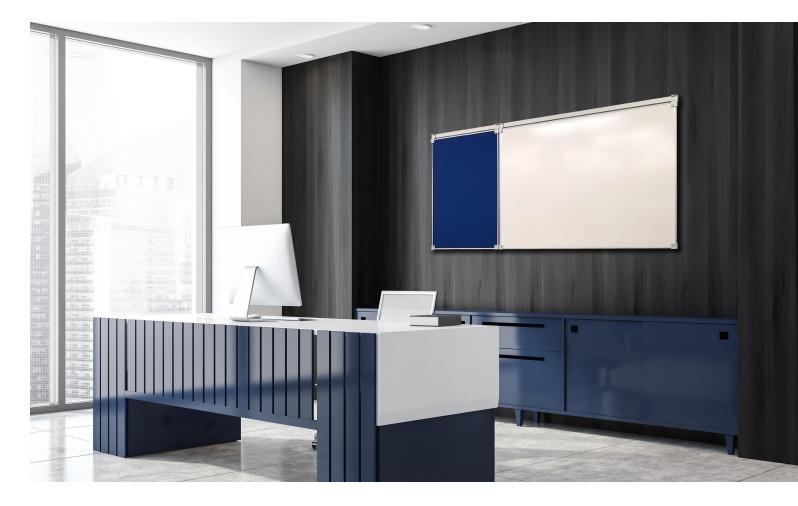

# **TRAK-IT** Sliding Board System

Claridge.

Trak-It's double-sided panels provide flexible communication tools for training rooms, meeting rooms and collaborative spaces. Trak-it panels are available with markerboards on both sides (specify MB-MB), tackboards on both sides (specify TB-TB) or markerboard on one side and tackboard on the other (specify MB-TB). Easy-to-rearrange, double-sided panels multiply communication space. Trak-It rail sold separately.

- Panels available in sizes up to 3' x 4' in portrait or landscape as specified
- Aluminum rail comes in 10' lengths
- Claridge LCS Porcelain surfaces accept magnetic accessories
- Mix or match markerboard and tack surfaces on either side of the panel
- Tackboards in Claridge Cork, Guilford, Carnegie or pre-approved COM fabrics