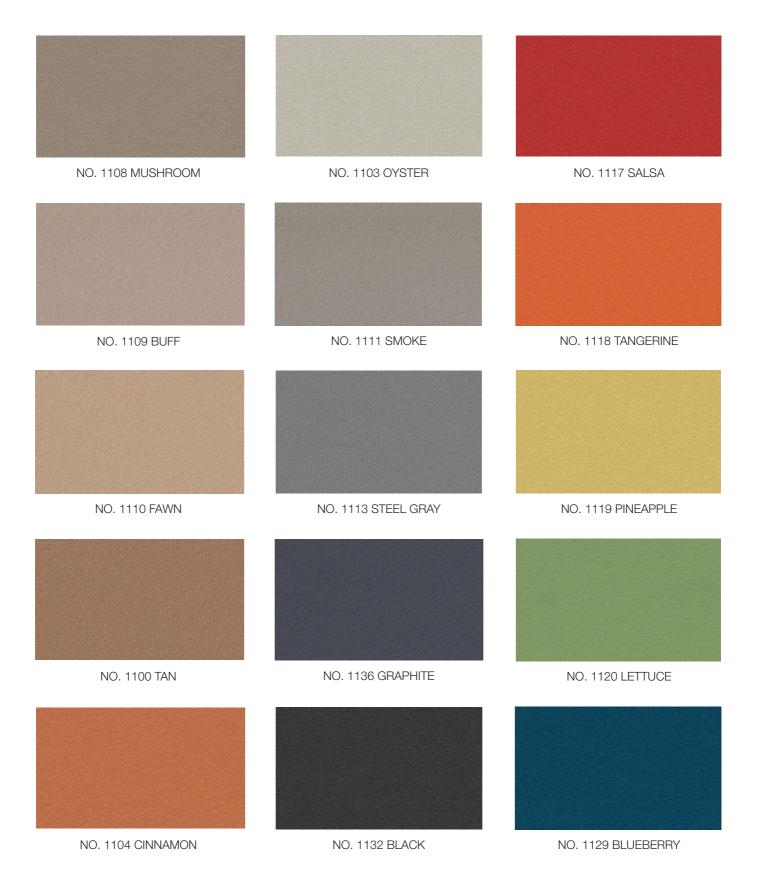

#### **FEATURES**

- Environmentally friendly
- Tacks insert easily, are gripped firmly
- · Does not crack, peel or crumble
- · Washable stain-resistant finish
- · Use for wall covering or individual bulletin boards
- Expanded color range 15 harmonizing colors
- · Dimensionally stable
- Meets ASTM E-84, NFPA 258 (fuel contribution) Class B, and NFPA 255 (critical radiant flux) - Class II
- No toxins no harmful by-products or emissions
- · Low light reflectance
- Naturally inhibits bacterial growth