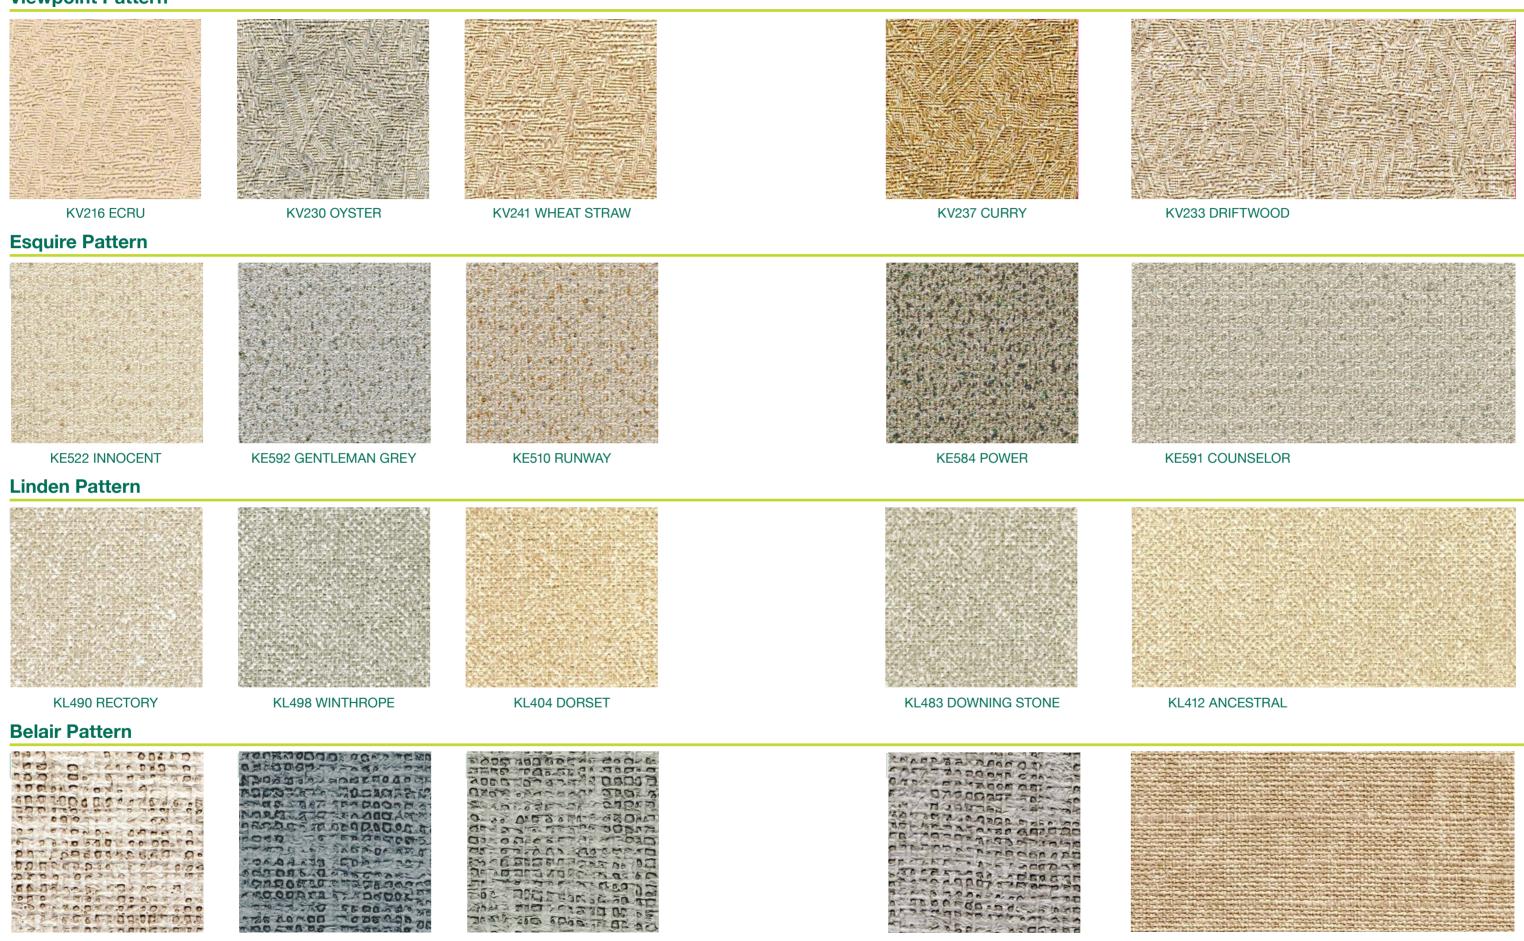

### **Viewpoint Pattern**

**KB290 STERLING** 

**KB278 PACIFIC** 

KB661 DAWN

KB662 GREY

**KB664 ANTIQUE** 

#### **PATTERNS**

- Viewpoint
- Esquire
- Linden
- Belair